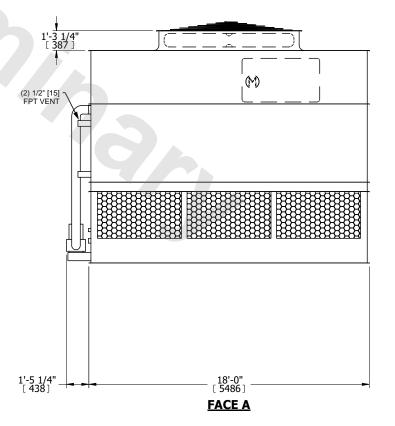

## NOTES:

- 1. (M)- FAN MOTOR LOCATION
- 2. HEAVIEST SECTION IS UPPER SECTION
- 3. MPT DENOTES MALE PIPE THREAD FPT DENOTES FEMALE PIPE THREAD BFW DENOTES BEVELED FOR WELDING GVD DENOTES GROOVED FLG DENOTES FLANGE PE DENOTES PLAIN END
- 4. +UNIT WEIGHT DOES NOT INCLUDE ACCESSORIES (SEE ACCESSORY DRAWINGS)
- 5. MAKE-UP WATER PRESSURE 20 psi MIN [137 kPa], 50 psi MAX [344 kPa]
- 6. \*-APPROXIMATE DIMENSIONS DO NOT USE FOR PRE-FABRICATION OF CONNECTING PIPING
- 7. 3/4" [19mm] DIA. MOUNTING HOLES. REFER TO RECOMMENDED STEEL SUPPORT DRAWING.
- 8. DIMENSIONS LISTED AS FOLLOWS:

## FACE C

FACE D

**FACE A** 

SHIPPING WEIGHT 23260 lbs+ [10555] kg+ OPERATING WEIGHT

36530 lbs+ [16570] kg+

HEAVIEST SECTION WEIGHT

19610 lbs+ [8895] kg+

NO. OF SHIPPING SECTIONS