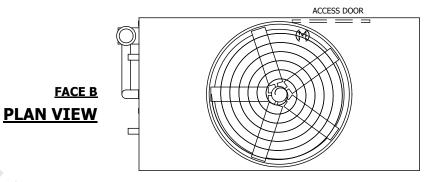

## NOTES:

- 1. (M)- FAN MOTOR LOCATION
- 2. HEAVIEST SECTION IS UPPER SECTION
- 3. MPT DENOTES MALE PIPE THREAD FPT DENOTES FEMALE PIPE THREAD BFW DENOTES BEVELED FOR WELDING GVD DENOTES GROOVED FLG DENOTES FLANGE PE DENOTES PLAIN END
- 4. +UNIT WEIGHT DOES NOT INCLUDE ACCESSORIES (SEE ACCESSORY DRAWINGS)
- 5. MAKE-UP WATER PRESSURE 20 psi MIN [137 kPa], 50 psi MAX [344 kPa]
- 6. \*-APPROXIMATE DIMENSIONS DO NOT USE FOR PRE-FABRICATION OF CONNECTING PIPING
- 7. 3/4" [19mm] DIA. MOUNTING HOLES. REFER TO RECOMMENDED STEEL SUPPORT DRAWING.
- 8. DIMENSIONS LISTED AS FOLLOWS:

## FACE C

FACE D

**FACE A** 

SHIPPING WEIGHT 23260 lbs+ [10555] kg+ OPERATING WEIGHT

36530 lbs+ [16570] kg+

HEAVIEST SECTION WEIGHT

19610 lbs+ [8895] kg+

NO. OF SHIPPING SECTIONS