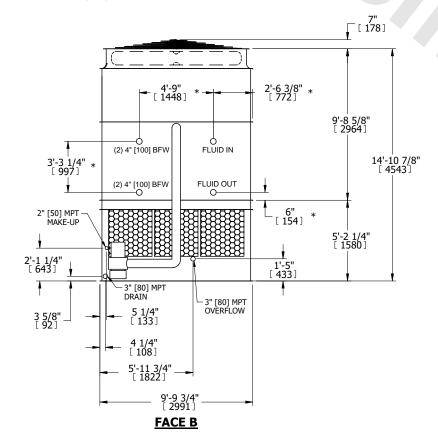

## NOTES:

- 1. (M)- FAN MOTOR LOCATION
- 2. HEAVIEST SECTION IS UPPER SECTION
- 3. MPT DENOTES MALE PIPE THREAD FPT DENOTES FEMALE PIPE THREAD BFW DENOTES BEVELED FOR WELDING GVD DENOTES GROOVED FLG DENOTES FLANGE PE DENOTES PLAIN END
- 4. +UNIT WEIGHT DOES NOT INCLUDE ACCESSORIES (SEE ACCESSORY DRAWINGS)
- 5. MAKE-UP WATER PRESSURE 20 psi MIN [137 kPa], 50 psi MAX [344 kPa]
- 6. \*-APPROXIMATE DIMENSIONS DO NOT USE FOR PRE-FABRICATION OF CONNECTING PIPING
- 7. 3/4" [19mm] DIA. MOUNTING HOLES. REFER TO RECOMMENDED STEEL SUPPORT DRAWING.
- 8. DIMENSIONS LISTED AS FOLLOWS:

ENGLISH FT-IN METRIC [mm]

## FACE C

FACE D

**FACE A** 

SHIPPING WEIGHT 23260 lbs+ [10555] kg+ OPERATING WEIGHT

36530 lbs+ [16570] kg+

HEAVIEST SECTION WEIGHT

19610 lbs+ [8895] kg+

NO. OF SHIPPING SECTIONS