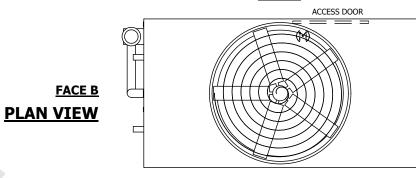

## NOTES:

- 1. (M)- FAN MOTOR LOCATION
- 2. HEAVIEST SECTION IS UPPER SECTION
- 3. MPT DENOTES MALE PIPE THREAD
  FPT DENOTES FEMALE PIPE THREAD
  BFW DENOTES BEVELED FOR WELDING
  GVD DENOTES GROOVED
  FLG DENOTES FLANGE
  PE DENOTES PLAIN END
- 4. +UNIT WEIGHT DOES NOT INCLUDE ACCESSORIES (SEE ACCESSORY DRAWINGS)
- 5. MAKE-UP WATER PRESSURE 20 psi MIN [137 kPa], 50 psi MAX [344 kPa]
- 6. \*-APPROXIMATE DIMENSIONS DO NOT USE FOR PRE-FABRICATION OF CONNECTING PIPING
- 7. 3/4" [19mm] DIA. MOUNTING HOLES. REFER TO RECOMMENDED STEEL SUPPORT DRAWING.
- 8. DIMENSIONS LISTED AS FOLLOWS:

## **FACE C**

FACE D

## **FACE A**

SHIPPING WEIGHT 29540 lbs+ [13400] kg+ OPERATING WEIGHT

44800 lbs+ [20325] kg+

HEAVIEST SECTION WEIGHT

25890 lbs+ [11745] kg+

NO. OF SHIPPING SECTIONS

DRAWN BY: SLR