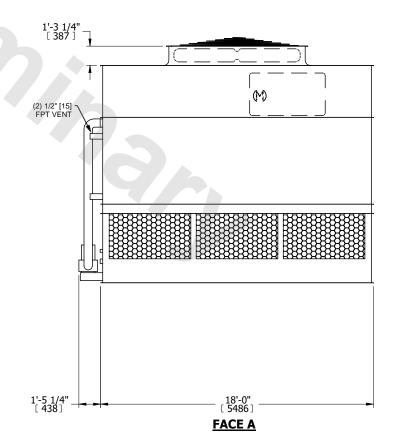

## NOTES:

- 1. (M)- FAN MOTOR LOCATION
- 2. HEAVIEST SECTION IS UPPER SECTION
- 3. MPT DENOTES MALE PIPE THREAD
  FPT DENOTES FEMALE PIPE THREAD
  BFW DENOTES BEVELED FOR WELDING
  GVD DENOTES GROOVED
  FLG DENOTES FLANGE
  PE DENOTES PLAIN END
- 4. +UNIT WEIGHT DOES NOT INCLUDE ACCESSORIES (SEE ACCESSORY DRAWINGS)
- 5. MAKE-UP WATER PRESSURE 20 psi MIN [137 kPa], 50 psi MAX [344 kPa]
- 6. \*-APPROXIMATE DIMENSIONS DO NOT USE FOR PRE-FABRICATION OF CONNECTING PIPING
- 7. 3/4" [19mm] DIA. MOUNTING HOLES. REFER TO RECOMMENDED STEEL SUPPORT DRAWING.
- 8. DIMENSIONS LISTED AS FOLLOWS:

ENGLISH FT-IN METRIC [mm]

## **FACE A**

SHIPPING WEIGHT 29540 lbs+ [13400] kg+ OPERATING WEIGHT

44800 lbs+ [20325] kg+

HEAVIEST SECTION WEIGHT

25890 lbs+ [11745] kg+

NO. OF SHIPPING SECTIONS

DRAWN BY: SLR