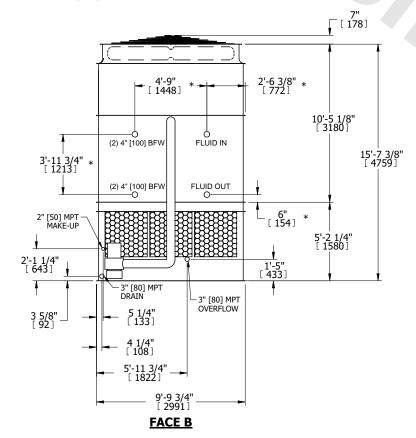

## NOTES:

- 1. (M)- FAN MOTOR LOCATION
- 2. HEAVIEST SECTION IS UPPER SECTION
- 3. MPT DENOTES MALE PIPE THREAD
  FPT DENOTES FEMALE PIPE THREAD
  BFW DENOTES BEVELED FOR WELDING
  GVD DENOTES GROOVED
  FLG DENOTES FLANGE
  PE DENOTES PLAIN END
- 4. +UNIT WEIGHT DOES NOT INCLUDE ACCESSORIES (SEE ACCESSORY DRAWINGS)
- 5. MAKE-UP WATER PRESSURE 20 psi MIN [137 kPa], 50 psi MAX [344 kPa]
- 6. \*-APPROXIMATE DIMENSIONS DO NOT USE FOR PRE-FABRICATION OF CONNECTING PIPING
- 7. 3/4" [19mm] DIA. MOUNTING HOLES. REFER TO RECOMMENDED STEEL SUPPORT DRAWING.
- 8. DIMENSIONS LISTED AS FOLLOWS:

ENGLISH FT-IN METRIC [mm]