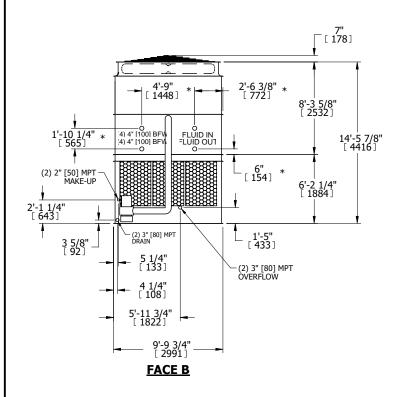

## NOTES:

- 1. (M)- FAN MOTOR LOCATION
- 2. HEAVIEST SECTION IS UPPER SECTION
- 3. MPT DENOTES MALE PIPE THREAD
  FPT DENOTES FEMALE PIPE THREAD
  BFW DENOTES BEVELED FOR WELDING
  GVD DENOTES GROOVED
  FLG DENOTES FLANGE
  PE DENOTES PLAIN END
- 4. +UNIT WEIGHT DOES NOT INCLUDE ACCESSORIES (SEE ACCESSORY DRAWINGS)
- 5. MAKE-UP WATER PRESSURE 20 psi MIN [137 kPa], 50 psi MAX [344 kPa]
- 6. \*-APPROXIMATE DIMENSIONS DO NOT USE FOR PRE-FABRICATION OF CONNECTING PIPING
- 7. 3/4" [19mm] DIA. MOUNTING HOLES. REFER TO RECOMMENDED STEEL SUPPORT DRAWING.
- 8. DIMENSIONS LISTED AS FOLLOWS: ENGLISH FT-IN METRIC [mm]