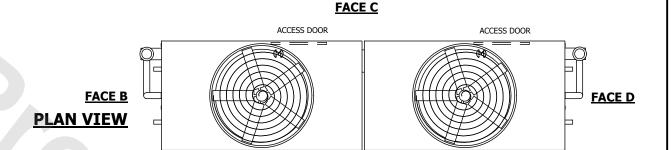

|
|---------|-----------------------|-----------|
| MODEL # | ATWB 10-3J36          | SCALE NTS |

EVAPCO, INC. EVapco

DWG. # WB3TM3606-DRC-ST REV. SERIAL # DATE 8/23/2025

## NOTES:

- 1. (M)- FAN MOTOR LOCATION
- 2. HEAVIEST SECTION IS UPPER SECTION
- 3. MPT DENOTES MALE PIPE THREAD
  FPT DENOTES FEMALE PIPE THREAD
  BFW DENOTES BEVELED FOR WELDING
  GVD DENOTES GROOVED
  FLG DENOTES FLANGE
  PE DENOTES PLAIN END
- 4. +UNIT WEIGHT DOES NOT INCLUDE ACCESSORIES (SEE ACCESSORY DRAWINGS)
- 5. MAKE-UP WATER PRESSURE 20 psi MIN [137 kPa], 50 psi MAX [344 kPa]
- 6. \*-APPROXIMATE DIMENSIONS DO NOT USE FOR PRE-FABRICATION OF CONNECTING PIPING
- 7. 3/4" [19mm] DIA. MOUNTING HOLES. REFER TO RECOMMENDED STEEL SUPPORT DRAWING.
- 8. DIMENSIONS LISTED AS FOLLOWS: ENGLISH FT-IN METRIC [mm]



**FACE A**