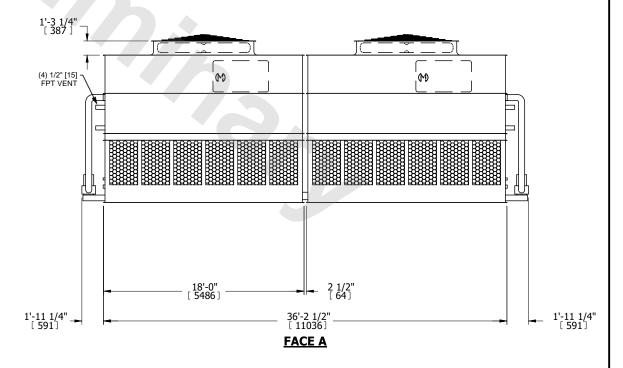

-----|-----------------------|-----------|
| MODEL # | ATWB 10-3J36          | SCALE NTS |

EVAPCO, INC. EVapco

DWG. # WB3TM3606-DRC-ST REV. SERIAL # DATE 8/23/2025

## NOTES:

- 1. (M)- FAN MOTOR LOCATION
- 2. HEAVIEST SECTION IS UPPER SECTION
- 3. MPT DENOTES MALE PIPE THREAD
  FPT DENOTES FEMALE PIPE THREAD
  BFW DENOTES BEVELED FOR WELDING
  GVD DENOTES GROOVED
  FLG DENOTES FLANGE
  PE DENOTES PLAIN END
- 4. +UNIT WEIGHT DOES NOT INCLUDE ACCESSORIES (SEE ACCESSORY DRAWINGS)
- 5. MAKE-UP WATER PRESSURE 20 psi MIN [137 kPa], 50 psi MAX [344 kPa]
- 6. \*-APPROXIMATE DIMENSIONS DO NOT USE FOR PRE-FABRICATION OF CONNECTING PIPING
- 7. 3/4" [19mm] DIA. MOUNTING HOLES. REFER TO RECOMMENDED STEEL SUPPORT DRAWING.
- 8. DIMENSIONS LISTED AS FOLLOWS: ENGLISH FT-IN METRIC [mm]



**FACE A**