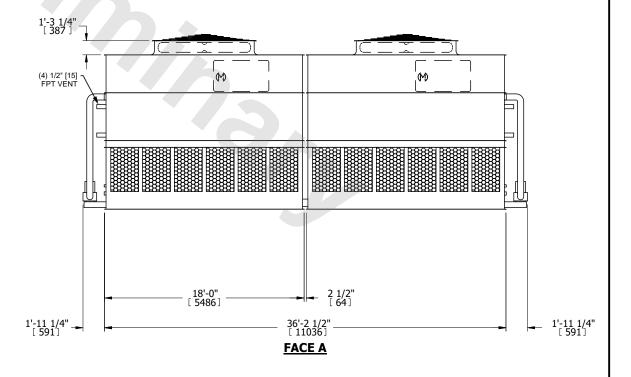

## NOTES:

- 1. (M)- FAN MOTOR LOCATION
- 2. HEAVIEST SECTION IS UPPER SECTION
- 3. MPT DENOTES MALE PIPE THREAD
  FPT DENOTES FEMALE PIPE THREAD
  BFW DENOTES BEVELED FOR WELDING
  GVD DENOTES GROOVED
  FLG DENOTES FLANGE
  PE DENOTES PLAIN END
- 4. +UNIT WEIGHT DOES NOT INCLUDE ACCESSORIES (SEE ACCESSORY DRAWINGS)
- 5. MAKE-UP WATER PRESSURE 20 psi MIN [137 kPa], 50 psi MAX [344 kPa]
- 6. \*-APPROXIMATE DIMENSIONS DO NOT USE FOR PRE-FABRICATION OF CONNECTING PIPING
- 7. 3/4" [19mm] DIA. MOUNTING HOLES. REFER TO RECOMMENDED STEEL SUPPORT DRAWING.
- 8. DIMENSIONS LISTED AS FOLLOWS: ENGLISH FT-IN METRIC [mm]