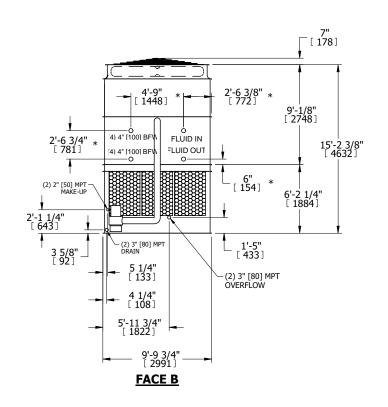

## NOTES:

- 1. (M)- FAN MOTOR LOCATION
- 2. HEAVIEST SECTION IS UPPER SECTION
- 3. MPT DENOTES MALE PIPE THREAD
  FPT DENOTES FEMALE PIPE THREAD
  BFW DENOTES BEVELED FOR WELDING
  GVD DENOTES GROOVED
  FLG DENOTES FLANGE
  PE DENOTES PLAIN END
- 4. +UNIT WEIGHT DOES NOT INCLUDE ACCESSORIES (SEE ACCESSORY DRAWINGS)
- 5. MAKE-UP WATER PRESSURE 20 psi MIN [137 kPa], 50 psi MAX [344 kPa]
- 6. \*-APPROXIMATE DIMENSIONS DO NOT USE FOR PRE-FABRICATION OF CONNECTING PIPING
- 7. 3/4" [19mm] DIA. MOUNTING HOLES. REFER TO RECOMMENDED STEEL SUPPORT DRAWING.
- 8. DIMENSIONS LISTED AS FOLLOWS: ENGLISH FT-IN METRIC [mm]