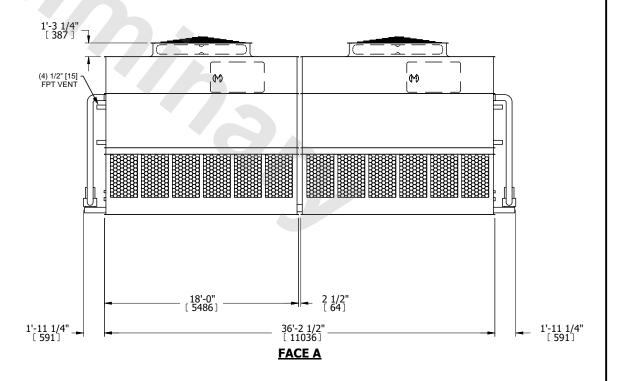

## NOTES:

- 1. (M)- FAN MOTOR LOCATION
- 2. HEAVIEST SECTION IS UPPER SECTION
- 3. MPT DENOTES MALE PIPE THREAD
  FPT DENOTES FEMALE PIPE THREAD
  BFW DENOTES BEVELED FOR WELDING
  GVD DENOTES GROOVED
  FLG DENOTES FLANGE
  PE DENOTES PLAIN END
- 4. +UNIT WEIGHT DOES NOT INCLUDE ACCESSORIES (SEE ACCESSORY DRAWINGS)
- 5. MAKE-UP WATER PRESSURE 20 psi MIN [137 kPa], 50 psi MAX [344 kPa]
- 6. \*-APPROXIMATE DIMENSIONS DO NOT USE FOR PRE-FABRICATION OF CONNECTING PIPING
- 7. 3/4" [19mm] DIA. MOUNTING HOLES. REFER TO RECOMMENDED STEEL SUPPORT DRAWING.
- 8. DIMENSIONS LISTED AS FOLLOWS: ENGLISH FT-IN METRIC [mm]