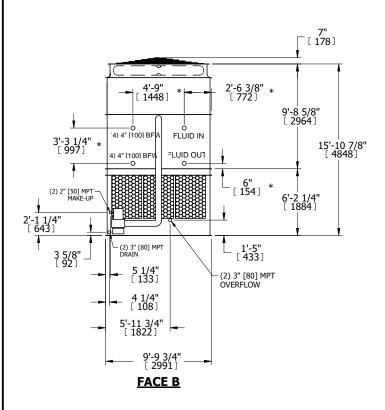

## NOTES:

- 1. (M)- FAN MOTOR LOCATION
- 2. HEAVIEST SECTION IS UPPER SECTION
- 3. MPT DENOTES MALE PIPE THREAD
  FPT DENOTES FEMALE PIPE THREAD
  BFW DENOTES BEVELED FOR WELDING
  GVD DENOTES GROOVED
  FLG DENOTES FLANGE
  PE DENOTES PLAIN END
- 4. +UNIT WEIGHT DOES NOT INCLUDE ACCESSORIES (SEE ACCESSORY DRAWINGS)
- 5. MAKE-UP WATER PRESSURE 20 psi MIN [137 kPa], 50 psi MAX [344 kPa]
- 6. \*-APPROXIMATE DIMENSIONS DO NOT USE FOR PRE-FABRICATION OF CONNECTING PIPING
- 7. 3/4" [19mm] DIA. MOUNTING HOLES. REFER TO RECOMMENDED STEEL SUPPORT DRAWING.
- 8. DIMENSIONS LISTED AS FOLLOWS: ENGLISH FT-IN METRIC [mm]