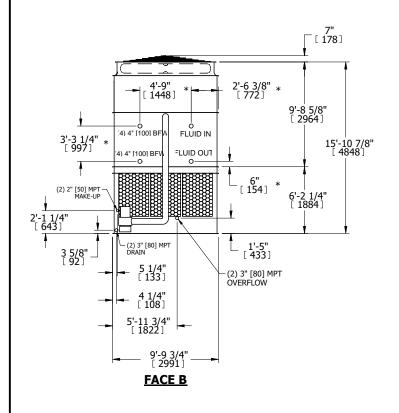

## NOTES:

- 1. (M)- FAN MOTOR LOCATION
- 2. HEAVIEST SECTION IS UPPER SECTION
- 3. MPT DENOTES MALE PIPE THREAD
  FPT DENOTES FEMALE PIPE THREAD
  BFW DENOTES BEVELED FOR WELDING
  GVD DENOTES GROOVED
  FLG DENOTES FLANGE
  PE DENOTES PLAIN END
- 4. +UNIT WEIGHT DOES NOT INCLUDE ACCESSORIES (SEE ACCESSORY DRAWINGS)
- 5. MAKE-UP WATER PRESSURE 20 psi MIN [137 kPa], 50 psi MAX [344 kPa]
- 6. \*-APPROXIMATE DIMENSIONS DO NOT USE FOR PRE-FABRICATION OF CONNECTING PIPING
- 7. 3/4" [19mm] DIA. MOUNTING HOLES. REFER TO RECOMMENDED STEEL SUPPORT DRAWING.
- 8. DIMENSIONS LISTED AS FOLLOWS: ENGLISH FT-IN METRIC [mm]