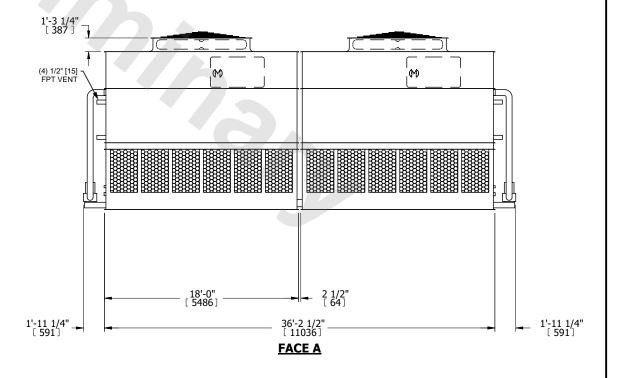

## NOTES:

- 1. (M)- FAN MOTOR LOCATION
- 2. HEAVIEST SECTION IS UPPER SECTION
- 3. MPT DENOTES MALE PIPE THREAD
  FPT DENOTES FEMALE PIPE THREAD
  BFW DENOTES BEVELED FOR WELDING
  GVD DENOTES GROOVED
  FLG DENOTES FLANGE
  PE DENOTES PLAIN END
- 4. +UNIT WEIGHT DOES NOT INCLUDE ACCESSORIES (SEE ACCESSORY DRAWINGS)
- 5. MAKE-UP WATER PRESSURE 20 psi MIN [137 kPa], 50 psi MAX [344 kPa]
- 6. \*-APPROXIMATE DIMENSIONS DO NOT USE FOR PRE-FABRICATION OF CONNECTING PIPING
- 7. 3/4" [19mm] DIA. MOUNTING HOLES. REFER TO RECOMMENDED STEEL SUPPORT DRAWING.
- 8. DIMENSIONS LISTED AS FOLLOWS: ENGLISH FT-IN METRIC [mm]