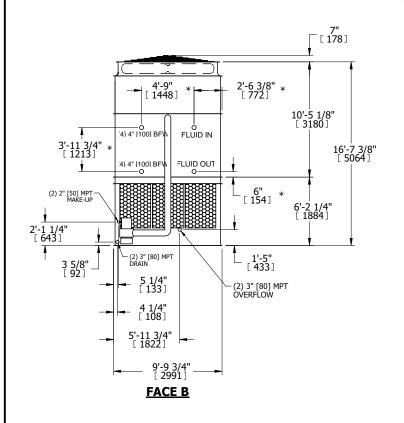

## NOTES:

- 1. (M)- FAN MOTOR LOCATION
- 2. HEAVIEST SECTION IS UPPER SECTION
- 3. MPT DENOTES MALE PIPE THREAD
  FPT DENOTES FEMALE PIPE THREAD
  BFW DENOTES BEVELED FOR WELDING
  GVD DENOTES GROOVED
  FLG DENOTES FLANGE
  PE DENOTES PLAIN END
- 4. +UNIT WEIGHT DOES NOT INCLUDE ACCESSORIES (SEE ACCESSORY DRAWINGS)
- 5. MAKE-UP WATER PRESSURE 20 psi MIN [137 kPa], 50 psi MAX [344 kPa]
- 6. \*-APPROXIMATE DIMENSIONS DO NOT USE FOR PRE-FABRICATION OF CONNECTING PIPING
- 7. 3/4" [19mm] DIA. MOUNTING HOLES. REFER TO RECOMMENDED STEEL SUPPORT DRAWING.
- 8. DIMENSIONS LISTED AS FOLLOWS: ENGLISH FT-IN METRIC [mm]