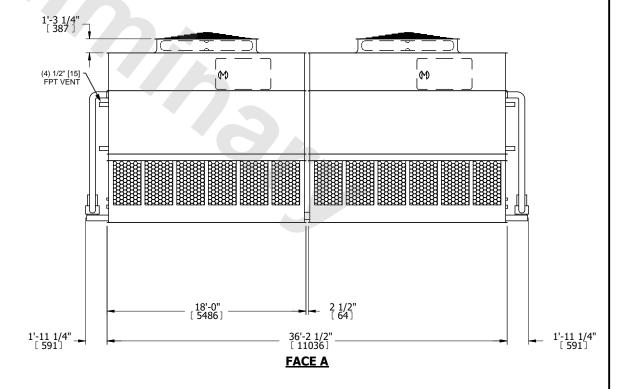

## NOTES:

- 1. (M)- FAN MOTOR LOCATION
- 2. HEAVIEST SECTION IS UPPER SECTION
- 3. MPT DENOTES MALE PIPE THREAD
  FPT DENOTES FEMALE PIPE THREAD
  BFW DENOTES BEVELED FOR WELDING
  GVD DENOTES GROOVED
  FLG DENOTES FLANGE
  PE DENOTES PLAIN END
- 4. +UNIT WEIGHT DOES NOT INCLUDE ACCESSORIES (SEE ACCESSORY DRAWINGS)
- 5. MAKE-UP WATER PRESSURE 20 psi MIN [137 kPa], 50 psi MAX [344 kPa]
- 6. \*-APPROXIMATE DIMENSIONS DO NOT USE FOR PRE-FABRICATION OF CONNECTING PIPING
- 7. 3/4" [19mm] DIA. MOUNTING HOLES. REFER TO RECOMMENDED STEEL SUPPORT DRAWING.
- 8. DIMENSIONS LISTED AS FOLLOWS: ENGLISH FT-IN METRIC [mm]

ACCESS DOOR

**FACE A** 

**FACE C** 