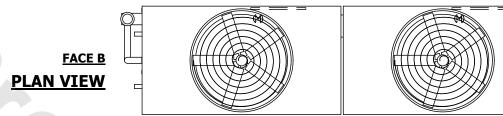

## NOTES:

- 1. (M)- FAN MOTOR LOCATION
- 2. HEAVIEST SECTION IS UPPER SECTION
- 3. MPT DENOTES MALE PIPE THREAD
  FPT DENOTES FEMALE PIPE THREAD
  BFW DENOTES BEVELED FOR WELDING
  GVD DENOTES GROOVED
  FLG DENOTES FLANGE
  PE DENOTES PLAIN END
- 4. +UNIT WEIGHT DOES NOT INCLUDE ACCESSORIES (SEE ACCESSORY DRAWINGS)
- 5. MAKE-UP WATER PRESSURE 20 psi MIN [137 kPa], 50 psi MAX [344 kPa]
- 6. \*-APPROXIMATE DIMENSIONS DO NOT USE FOR PRE-FABRICATION OF CONNECTING PIPING
- 7. 3/4" [19mm] DIA. MOUNTING HOLES. REFER TO RECOMMENDED STEEL SUPPORT DRAWING.
- 8. DIMENSIONS LISTED AS FOLLOWS: ENGLISH FT-IN METRIC [mm]

ACCESS DOOR

**FACE A** 

**FACE C** 