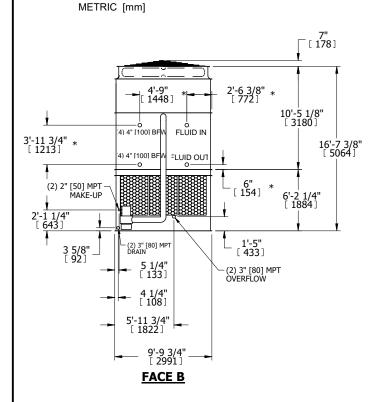

## NOTES:

- 1. (M)- FAN MOTOR LOCATION
- 2. HEAVIEST SECTION IS UPPER SECTION
- 3. MPT DENOTES MALE PIPE THREAD
  FPT DENOTES FEMALE PIPE THREAD
  BFW DENOTES BEVELED FOR WELDING
  GVD DENOTES GROOVED
  FLG DENOTES FLANGE
  PE DENOTES PLAIN END
  GVD DENTES GROOVED
- +UNIT WEIGHT DOES NOT INCLUDE ACCESSORIES (SEE ACCESSORY DRAWINGS)
- 5. MAKE-UP WATER PRESSURE 20 psi MIN [137 kPa], 50 psi MAX [344 kPa]
- 6. \*-APPROXIMATE DIMENSIONS DO NOT USE FOR PRE-FABRICATION OF CONNECTING PIPING
- 7. 3/4" [19mm] DIA. MOUNTING HOLES. REFER TO RECOMMENDED STEEL SUPPORT DRAWING.
- 8. DIMENSIONS LISTED AS FOLLOWS: ENGLISH FT-IN

## FACE D FACE B PLAN VIEW FACE A