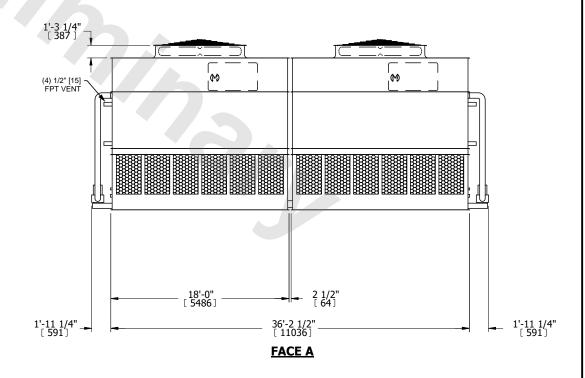

## NOTES:

- 1. (M)- FAN MOTOR LOCATION
- 2. HEAVIEST SECTION IS UPPER SECTION
- 3. MPT DENOTES MALE PIPE THREAD
  FPT DENOTES FEMALE PIPE THREAD
  BFW DENOTES BEVELED FOR WELDING
  GVD DENOTES GROOVED
  FLG DENOTES FLANGE
  PE DENOTES PLAIN END
  GVD DENTES GROOVED
- +UNIT WEIGHT DOES NOT INCLUDE ACCESSORIES (SEE ACCESSORY DRAWINGS)
- 5. MAKE-UP WATER PRESSURE 20 psi MIN [137 kPa], 50 psi MAX [344 kPa]
- 6. \*-APPROXIMATE DIMENSIONS DO NOT USE FOR PRE-FABRICATION OF CONNECTING PIPING
- 7. 3/4" [19mm] DIA. MOUNTING HOLES. REFER TO RECOMMENDED STEEL SUPPORT DRAWING.
- 8. DIMENSIONS LISTED AS FOLLOWS: ENGLISH FT-IN

## FACE D FACE B PLAN VIEW FACE A