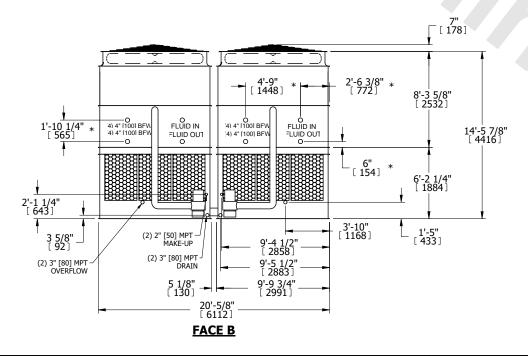

## NOTES:

- 1. (M)- FAN MOTOR LOCATION
- 2. HÉAVIEST SECTION IS UPPER SECTION
- 3. MPT DENOTES MALE PIPE THREAD
  FPT DENOTES FEMALE PIPE THREAD
  BFW DENOTES BEVELED FOR WELDING
  GVD DENOTES GROOVED
  FLG DENOTES FLANGE
  PE DENOTES PLAIN END
- 4. +UNIT WEIGHT DOES NOT INCLUDE ACCESSORIES (SEE ACCESSORY DRAWINGS)
- 5. MAKE-UP WATER PRESSURE 20 psi MIN [137 kPa], 50 psi MAX [344 kPa]
- 6. \*-APPROXIMATE DIMENSIONS DO NOT USE FOR PRE-FABRICATION OF CONNECTING PIPING
- 7. 3/4" [19mm] DIA. MOUNTING HOLES. REFER TO RECOMMENDED STEEL SUPPORT DRAWING.
- 8. DIMENSIONS LISTED AS FOLLOWS: ENGLISH FT-IN METRIC [mm]

**FACE A** 

SHIPPING WEIGHT 25240 lbs+ [11450] kg+ OPERATING WEIGHT

40260 lbs+ [18265] kg+

HEAVIEST SECTION WEIGHT

10060 lbs+ [4565] kg+

NO. OF SHIPPING SECTIONS

DRAWN BY: SLR