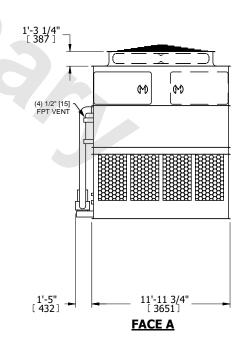

## NOTES:

- 1. (M)- FAN MOTOR LOCATION
- 2. HÉAVIEST SECTION IS UPPER SECTION
- 3. MPT DENOTES MALE PIPE THREAD
  FPT DENOTES FEMALE PIPE THREAD
  BFW DENOTES BEVELED FOR WELDING
  GVD DENOTES GROOVED
  FLG DENOTES FLANGE
  PE DENOTES PLAIN END
- 4. +UNIT WEIGHT DOES NOT INCLUDE ACCESSORIES (SEE ACCESSORY DRAWINGS)
- 5. MAKE-UP WATER PRESSURE 20 psi MIN [137 kPa], 50 psi MAX [344 kPa]
- 6. \*-APPROXIMATE DIMENSIONS DO NOT USE FOR PRE-FABRICATION OF CONNECTING PIPING
- 7. 3/4" [19mm] DIA. MOUNTING HOLES. REFER TO RECOMMENDED STEEL SUPPORT DRAWING.
- 8. DIMENSIONS LISTED AS FOLLOWS: ENGLISH FT-IN METRIC [mm]

**FACE A** 

SHIPPING WEIGHT 25240 lbs+ [11450] kg+ OPERATING WEIGHT

40260 lbs+ [18265] kg+

HEAVIEST SECTION WEIGHT

10060 lbs+ [4565] kg+

NO. OF SHIPPING SECTIONS

DRAWN BY: SLR