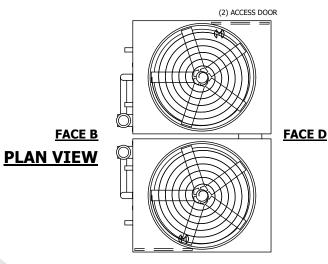

## NOTES:

- 1. (M)- FAN MOTOR LOCATION
- 2. HÉAVIEST SECTION IS UPPER SECTION
- 3. MPT DENOTES MALE PIPE THREAD
  FPT DENOTES FEMALE PIPE THREAD
  BFW DENOTES BEVELED FOR WELDING
  GVD DENOTES GROOVED
  FLG DENOTES FLANGE
  PE DENOTES PLAIN END
- 4. +UNIT WEIGHT DOES NOT INCLUDE ACCESSORIES (SEE ACCESSORY DRAWINGS)
- 5. MAKE-UP WATER PRESSURE 20 psi MIN [137 kPa], 50 psi MAX [344 kPa]
- 6. \*-APPROXIMATE DIMENSIONS DO NOT USE FOR PRE-FABRICATION OF CONNECTING PIPING
- 7. 3/4" [19mm] DIA. MOUNTING HOLES. REFER TO RECOMMENDED STEEL SUPPORT DRAWING.
- 8. DIMENSIONS LISTED AS FOLLOWS: ENGLISH FT-IN METRIC [mm]