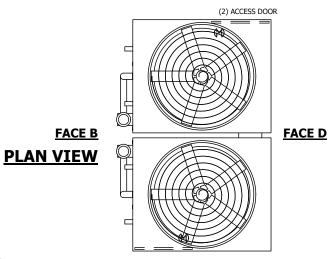

## NOTES:

- 1. (M)- FAN MOTOR LOCATION
- 2. HÉAVIEST SECTION IS UPPER SECTION
- 3. MPT DENOTES MALE PIPE THREAD
  FPT DENOTES FEMALE PIPE THREAD
  BFW DENOTES BEVELED FOR WELDING
  GVD DENOTES GROOVED
  FLG DENOTES FLANGE
  PE DENOTES PLAIN END
- 4. +UNIT WEIGHT DOES NOT INCLUDE ACCESSORIES (SEE ACCESSORY DRAWINGS)
- 5. MAKE-UP WATER PRESSURE 20 psi MIN [137 kPa], 50 psi MAX [344 kPa]
- 6. \*-APPROXIMATE DIMENSIONS DO NOT USE FOR PRE-FABRICATION OF CONNECTING PIPING
- 7. 3/4" [19mm] DIA. MOUNTING HOLES. REFER TO RECOMMENDED STEEL SUPPORT DRAWING.
- 8. DIMENSIONS LISTED AS FOLLOWS: ENGLISH FT-IN METRIC [mm]