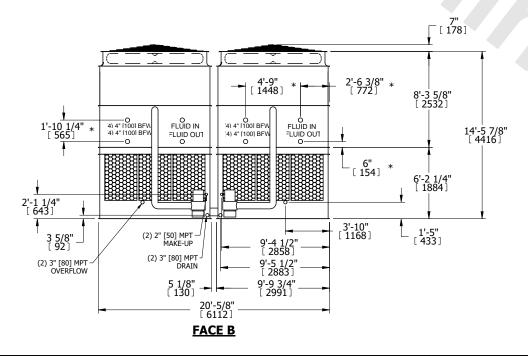

## NOTES:

- 1. (M)- FAN MOTOR LOCATION
- 2. HÉAVIEST SECTION IS UPPER SECTION
- 3. MPT DENOTES MALE PIPE THREAD
  FPT DENOTES FEMALE PIPE THREAD
  BFW DENOTES BEVELED FOR WELDING
  GVD DENOTES GROOVED
  FLG DENOTES FLANGE
  PE DENOTES PLAIN END
- 4. +UNIT WEIGHT DOES NOT INCLUDE ACCESSORIES (SEE ACCESSORY DRAWINGS)
- 5. MAKE-UP WATER PRESSURE 20 psi MIN [137 kPa], 50 psi MAX [344 kPa]
- 6. \*-APPROXIMATE DIMENSIONS DO NOT USE FOR PRE-FABRICATION OF CONNECTING PIPING
- 7. 3/4" [19mm] DIA. MOUNTING HOLES. REFER TO RECOMMENDED STEEL SUPPORT DRAWING.
- 8. DIMENSIONS LISTED AS FOLLOWS: ENGLISH FT-IN METRIC [mm]