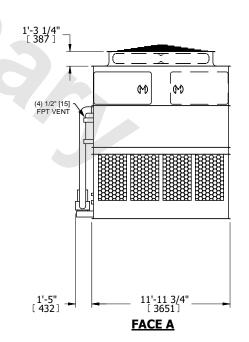

## NOTES:

- 1. (M)- FAN MOTOR LOCATION
- 2. HÉAVIEST SECTION IS UPPER SECTION
- 3. MPT DENOTES MALE PIPE THREAD
  FPT DENOTES FEMALE PIPE THREAD
  BFW DENOTES BEVELED FOR WELDING
  GVD DENOTES GROOVED
  FLG DENOTES FLANGE
  PE DENOTES PLAIN END
- 4. +UNIT WEIGHT DOES NOT INCLUDE ACCESSORIES (SEE ACCESSORY DRAWINGS)
- 5. MAKE-UP WATER PRESSURE 20 psi MIN [137 kPa], 50 psi MAX [344 kPa]
- 6. \*-APPROXIMATE DIMENSIONS DO NOT USE FOR PRE-FABRICATION OF CONNECTING PIPING
- 7. 3/4" [19mm] DIA. MOUNTING HOLES. REFER TO RECOMMENDED STEEL SUPPORT DRAWING.
- 8. DIMENSIONS LISTED AS FOLLOWS: ENGLISH FT-IN METRIC [mm]

**FACE A** 

SHIPPING WEIGHT 25340 lbs+ [11495] kg+ OPERATING WEIGHT

40360 lbs+ [18310] kg+

HEAVIEST SECTION WEIGHT

10110 lbs+ [4590] kg+

NO. OF SHIPPING SECTIONS

DRAWN BY: SLR