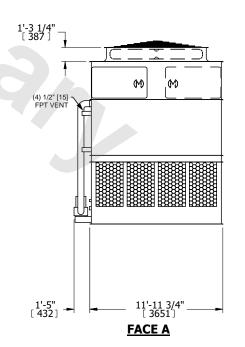

## **FACE A**

**SHIPPING** 32500 lbs+ [14745] kg+ WEIGHT

OPERATING WEIGHT

50160 lbs+ [22755] kg+

HEAVIEST SECTION WEIGHT

13690 lbs+ [6210] kg+

NO. OF SHIPPING SECTIONS

DRAWN BY: SLR

## NOTES:

- 1. (M)- FAN MOTOR LOCATION
- 2. HEAVIEST SECTION IS UPPER SECTION
- 3. MPT DENOTES MALE PIPE THREAD FPT DENOTES FEMALE PIPE THREAD BFW DENOTES BEVELED FOR WELDING **GVD DENOTES GROOVED** FLG DENOTES FLANGE PE DENOTES PLAIN END
- 4. +UNIT WEIGHT DOES NOT INCLUDE ACCESSORIES (SEE ACCESSORY DRAWINGS)
- 5. MAKE-UP WATER PRESSURE 20 psi MIN [137 kPa], 50 psi MAX [344 kPa]
- 6. \*-APPROXIMATE DIMENSIONS DO NOT USE FOR PRE-FABRICATION OF CONNECTING
- 7. 3/4" [19mm] DIA. MOUNTING HOLES. REFER TO RECOMMENDED STEEL SUPPORT DRAWING.
- 8. DIMENSIONS LISTED AS FOLLOWS: **ENGLISH FT-IN** METRIC [mm]