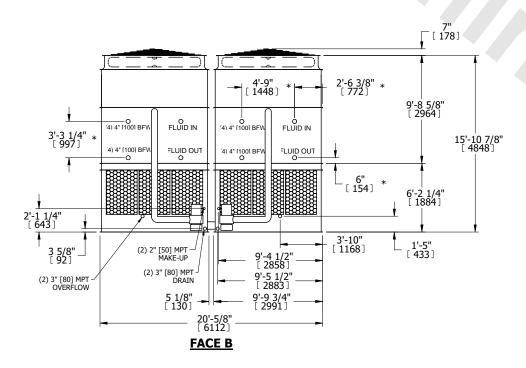

## NOTES:

- 1. (M)- FAN MOTOR LOCATION
- 2. HEAVIEST SECTION IS UPPER SECTION
- 3. MPT DENOTES MALE PIPE THREAD FPT DENOTES FEMALE PIPE THREAD BFW DENOTES BEVELED FOR WELDING **GVD DENOTES GROOVED** FLG DENOTES FLANGE PE DENOTES PLAIN END
- 4. +UNIT WEIGHT DOES NOT INCLUDE ACCESSORIES (SEE ACCESSORY DRAWINGS)
- 5. MAKE-UP WATER PRESSURE 20 psi MIN [137 kPa], 50 psi MAX [344 kPa]
- 6. \*-APPROXIMATE DIMENSIONS DO NOT USE FOR PRE-FABRICATION OF CONNECTING
- 7. 3/4" [19mm] DIA. MOUNTING HOLES. REFER TO RECOMMENDED STEEL SUPPORT DRAWING.
- 8. DIMENSIONS LISTED AS FOLLOWS: **ENGLISH FT-IN** METRIC [mm]

UNIT **CLOSED CIRCUIT COOLER** MODEL # NTS ATWB 20-5K12

EVAPCO, INC. Evapco

DWG. # REV. WB36M1210-DRC-ST DATE 7/7/2025 SERIAL #