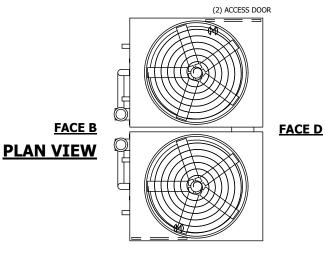

## NOTES:

- 1. (M)- FAN MOTOR LOCATION
- 2. HEAVIEST SECTION IS UPPER SECTION
- 3. MPT DENOTES MALE PIPE THREAD FPT DENOTES FEMALE PIPE THREAD BFW DENOTES BEVELED FOR WELDING **GVD DENOTES GROOVED** FLG DENOTES FLANGE PE DENOTES PLAIN END
- 4. +UNIT WEIGHT DOES NOT INCLUDE ACCESSORIES (SEE ACCESSORY DRAWINGS)
- 5. MAKE-UP WATER PRESSURE 20 psi MIN [137 kPa], 50 psi MAX [344 kPa]
- 6. \*-APPROXIMATE DIMENSIONS DO NOT USE FOR PRE-FABRICATION OF CONNECTING
- 7. 3/4" [19mm] DIA. MOUNTING HOLES. REFER TO RECOMMENDED STEEL SUPPORT DRAWING.
- 8. DIMENSIONS LISTED AS FOLLOWS: **ENGLISH FT-IN** METRIC [mm]

## **FACE C**