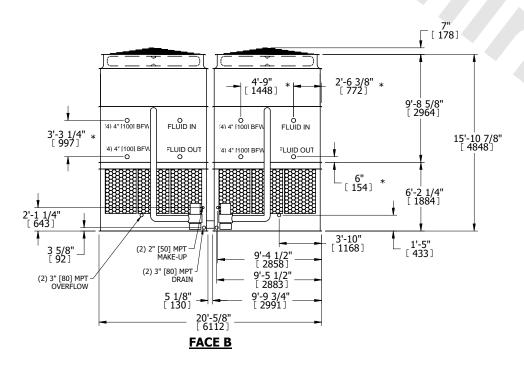

## NOTES:

- 1. (M)- FAN MOTOR LOCATION
- 2. HEAVIEST SECTION IS UPPER SECTION
- 3. MPT DENOTES MALE PIPE THREAD FPT DENOTES FEMALE PIPE THREAD BFW DENOTES BEVELED FOR WELDING **GVD DENOTES GROOVED** FLG DENOTES FLANGE PE DENOTES PLAIN END
- 4. +UNIT WEIGHT DOES NOT INCLUDE ACCESSORIES (SEE ACCESSORY DRAWINGS)
- 5. MAKE-UP WATER PRESSURE 20 psi MIN [137 kPa], 50 psi MAX [344 kPa]
- 6. \*-APPROXIMATE DIMENSIONS DO NOT USE FOR PRE-FABRICATION OF CONNECTING
- 7. 3/4" [19mm] DIA. MOUNTING HOLES. REFER TO RECOMMENDED STEEL SUPPORT DRAWING.
- 8. DIMENSIONS LISTED AS FOLLOWS: **ENGLISH FT-IN** METRIC [mm]

## **FACE C**

**FACE A** 

**SHIPPING** 32560 lbs+ [14770] kg+ WEIGHT

OPERATING WEIGHT

50220 lbs+ [22780] kg+

HEAVIEST SECTION WEIGHT

13720 lbs+ [6225] kg+

NO. OF SHIPPING SECTIONS