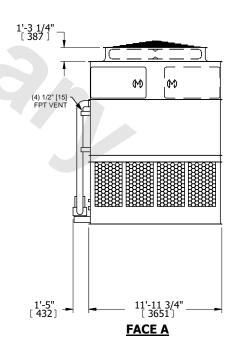

## NOTES:

- 1. (M)- FAN MOTOR LOCATION
- 2. HEAVIEST SECTION IS UPPER SECTION
- 3. MPT DENOTES MALE PIPE THREAD FPT DENOTES FEMALE PIPE THREAD BFW DENOTES BEVELED FOR WELDING **GVD DENOTES GROOVED** FLG DENOTES FLANGE PE DENOTES PLAIN END
- 4. +UNIT WEIGHT DOES NOT INCLUDE ACCESSORIES (SEE ACCESSORY DRAWINGS)
- 5. MAKE-UP WATER PRESSURE 20 psi MIN [137 kPa], 50 psi MAX [344 kPa]
- 6. \*-APPROXIMATE DIMENSIONS DO NOT USE FOR PRE-FABRICATION OF CONNECTING
- 7. 3/4" [19mm] DIA. MOUNTING HOLES. REFER TO RECOMMENDED STEEL SUPPORT DRAWING.
- 8. DIMENSIONS LISTED AS FOLLOWS: **ENGLISH FT-IN** METRIC [mm]

## **FACE C**

**FACE A** 

**SHIPPING** 32560 lbs+ [14770] kg+ WEIGHT

OPERATING WEIGHT

50220 lbs+ [22780] kg+

HEAVIEST SECTION WEIGHT

13720 lbs+ [6225] kg+

NO. OF SHIPPING SECTIONS