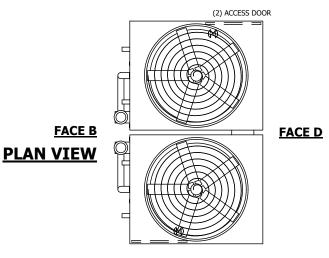

## NOTES:

- 1. (M)- FAN MOTOR LOCATION
- 2. HEAVIEST SECTION IS UPPER SECTION
- 3. MPT DENOTES MALE PIPE THREAD FPT DENOTES FEMALE PIPE THREAD BFW DENOTES BEVELED FOR WELDING **GVD DENOTES GROOVED** FLG DENOTES FLANGE PE DENOTES PLAIN END
- 4. +UNIT WEIGHT DOES NOT INCLUDE ACCESSORIES (SEE ACCESSORY DRAWINGS)
- 5. MAKE-UP WATER PRESSURE 20 psi MIN [137 kPa], 50 psi MAX [344 kPa]
- 6. \*-APPROXIMATE DIMENSIONS DO NOT USE FOR PRE-FABRICATION OF CONNECTING
- 7. 3/4" [19mm] DIA. MOUNTING HOLES. REFER TO RECOMMENDED STEEL SUPPORT DRAWING.
- 8. DIMENSIONS LISTED AS FOLLOWS: **ENGLISH FT-IN** METRIC [mm]

## **FACE C**

**FACE A** 

**SHIPPING** 32560 lbs+ [14770] kg+ WEIGHT

OPERATING WEIGHT

50220 lbs+ [22780] kg+

HEAVIEST SECTION WEIGHT

13720 lbs+ [6225] kg+

NO. OF SHIPPING SECTIONS