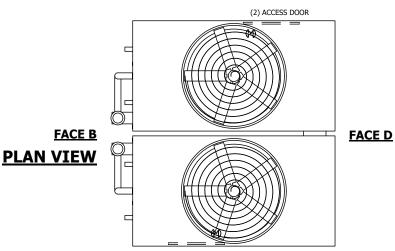

## NOTES:

- 1. (M)- FAN MOTOR LOCATION
- 2. HEAVIEST SECTION IS UPPER SECTION
- 3. MPT DENOTES MALE PIPE THREAD FPT DENOTES FEMALE PIPE THREAD BFW DENOTES BEVELED FOR WELDING **GVD DENOTES GROOVED** FLG DENOTES FLANGE PE DENOTES PLAIN END
- 4. +UNIT WEIGHT DOES NOT INCLUDE ACCESSORIES (SEE ACCESSORY DRAWINGS)
- 5. MAKE-UP WATER PRESSURE 20 psi MIN [137 kPa], 50 psi MAX [344 kPa]
- 6. \*-APPROXIMATE DIMENSIONS DO NOT USE FOR PRE-FABRICATION OF CONNECTING
- 7. 3/4" [19mm] DIA. MOUNTING HOLES. REFER TO RECOMMENDED STEEL SUPPORT DRAWING.
- 8. DIMENSIONS LISTED AS FOLLOWS: **ENGLISH FT-IN** METRIC [mm]