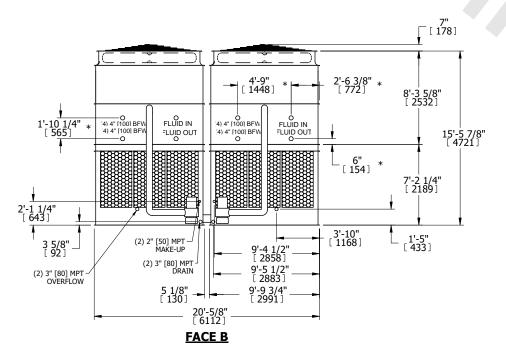

## NOTES:

- 1. (M)- FAN MOTOR LOCATION
- 2. HEAVIEST SECTION IS UPPER SECTION
- 3. MPT DENOTES MALE PIPE THREAD FPT DENOTES FEMALE PIPE THREAD BFW DENOTES BEVELED FOR WELDING **GVD DENOTES GROOVED** FLG DENOTES FLANGE PE DENOTES PLAIN END
- 4. +UNIT WEIGHT DOES NOT INCLUDE ACCESSORIES (SEE ACCESSORY DRAWINGS)
- 5. MAKE-UP WATER PRESSURE 20 psi MIN [137 kPa], 50 psi MAX [344 kPa]
- 6. \*-APPROXIMATE DIMENSIONS DO NOT USE FOR PRE-FABRICATION OF CONNECTING
- 7. 3/4" [19mm] DIA. MOUNTING HOLES. REFER TO RECOMMENDED STEEL SUPPORT DRAWING.
- 8. DIMENSIONS LISTED AS FOLLOWS: **ENGLISH FT-IN** METRIC [mm]