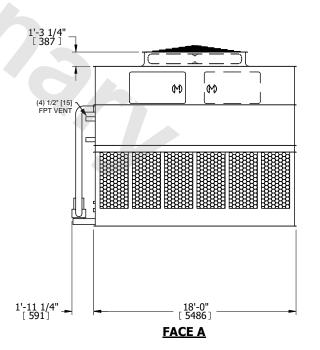

## NOTES:

- 1. (M)- FAN MOTOR LOCATION
- 2. HEAVIEST SECTION IS UPPER SECTION
- 3. MPT DENOTES MALE PIPE THREAD FPT DENOTES FEMALE PIPE THREAD BFW DENOTES BEVELED FOR WELDING **GVD DENOTES GROOVED** FLG DENOTES FLANGE PE DENOTES PLAIN END
- 4. +UNIT WEIGHT DOES NOT INCLUDE ACCESSORIES (SEE ACCESSORY DRAWINGS)
- 5. MAKE-UP WATER PRESSURE 20 psi MIN [137 kPa], 50 psi MAX [344 kPa]
- 6. \*-APPROXIMATE DIMENSIONS DO NOT USE FOR PRE-FABRICATION OF CONNECTING
- 7. 3/4" [19mm] DIA. MOUNTING HOLES. REFER TO RECOMMENDED STEEL SUPPORT DRAWING.
- 8. DIMENSIONS LISTED AS FOLLOWS: **ENGLISH FT-IN** METRIC [mm]

**FACE A** 

**SHIPPING** WEIGHT

35300 lbs+ [16015] kg+

OPERATING WEIGHT

57860 lbs+ [26245] kg+

HEAVIEST SECTION WEIGHT

13980 lbs+ [6345] kg+

NO. OF SHIPPING SECTIONS