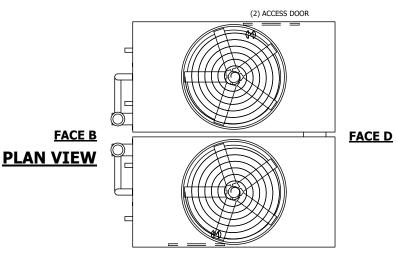

## **FACE C**

**FACE A** 

**SHIPPING** 36160 lbs+ [16405] kg+ WEIGHT

OPERATING WEIGHT

58720 lbs+ [26635] kg+

HEAVIEST SECTION WEIGHT

14410 lbs+ [6540] kg+

NO. OF SHIPPING SECTIONS