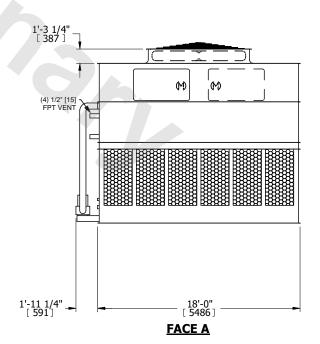

## NOTES:

- 1. (M)- FAN MOTOR LOCATION
- 2. HEAVIEST SECTION IS UPPER SECTION
- 3. MPT DENOTES MALE PIPE THREAD FPT DENOTES FEMALE PIPE THREAD BFW DENOTES BEVELED FOR WELDING **GVD DENOTES GROOVED** FLG DENOTES FLANGE PE DENOTES PLAIN END
- 4. +UNIT WEIGHT DOES NOT INCLUDE ACCESSORIES (SEE ACCESSORY DRAWINGS)
- 5. MAKE-UP WATER PRESSURE 20 psi MIN [137 kPa], 50 psi MAX [344 kPa]
- 6. \*-APPROXIMATE DIMENSIONS DO NOT USE FOR PRE-FABRICATION OF CONNECTING
- 7. 3/4" [19mm] DIA. MOUNTING HOLES. REFER TO RECOMMENDED STEEL SUPPORT DRAWING.
- 8. DIMENSIONS LISTED AS FOLLOWS: **ENGLISH FT-IN** METRIC [mm]

## **FACE C**

**FACE A** 

**SHIPPING** 36160 lbs+ [16405] kg+ WEIGHT

OPERATING WEIGHT

58720 lbs+ [26635] kg+

HEAVIEST SECTION WEIGHT

14410 lbs+ [6540] kg+

NO. OF SHIPPING SECTIONS