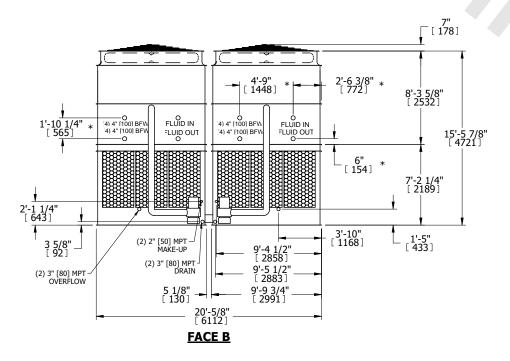

## NOTES:

- 1. (M)- FAN MOTOR LOCATION
- 2. HEAVIEST SECTION IS UPPER SECTION
- 3. MPT DENOTES MALE PIPE THREAD FPT DENOTES FEMALE PIPE THREAD BFW DENOTES BEVELED FOR WELDING **GVD DENOTES GROOVED** FLG DENOTES FLANGE PE DENOTES PLAIN END
- 4. +UNIT WEIGHT DOES NOT INCLUDE ACCESSORIES (SEE ACCESSORY DRAWINGS)
- 5. MAKE-UP WATER PRESSURE 20 psi MIN [137 kPa], 50 psi MAX [344 kPa]
- 6. \*-APPROXIMATE DIMENSIONS DO NOT USE FOR PRE-FABRICATION OF CONNECTING
- 7. 3/4" [19mm] DIA. MOUNTING HOLES. REFER TO RECOMMENDED STEEL SUPPORT DRAWING.
- 8. DIMENSIONS LISTED AS FOLLOWS: **ENGLISH FT-IN** METRIC [mm]

## **FACE C**

**FACE A** 

**SHIPPING** 36160 lbs+ [16405] kg+ WEIGHT

OPERATING WEIGHT

58720 lbs+ [26635] kg+

HEAVIEST SECTION WEIGHT

14410 lbs+ [6540] kg+

NO. OF SHIPPING SECTIONS