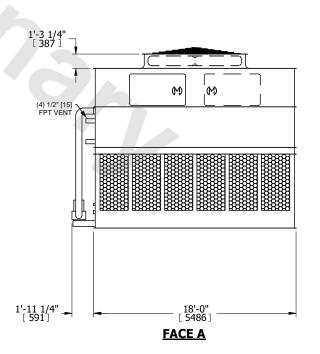

## NOTES:

- 1. (M)- FAN MOTOR LOCATION
- 2. HEAVIEST SECTION IS UPPER SECTION
- 3. MPT DENOTES MALE PIPE THREAD FPT DENOTES FEMALE PIPE THREAD BFW DENOTES BEVELED FOR WELDING **GVD DENOTES GROOVED** FLG DENOTES FLANGE PE DENOTES PLAIN END
- 4. +UNIT WEIGHT DOES NOT INCLUDE ACCESSORIES (SEE ACCESSORY DRAWINGS)
- 5. MAKE-UP WATER PRESSURE 20 psi MIN [137 kPa], 50 psi MAX [344 kPa]
- 6. \*-APPROXIMATE DIMENSIONS DO NOT USE FOR PRE-FABRICATION OF CONNECTING
- 7. 3/4" [19mm] DIA. MOUNTING HOLES. REFER TO RECOMMENDED STEEL SUPPORT DRAWING.
- 8. DIMENSIONS LISTED AS FOLLOWS: **ENGLISH FT-IN** METRIC [mm]

## **FACE C**

**FACE A** 

**SHIPPING** 36160 lbs+ [16405] kg+ WEIGHT

**OPERATING** WEIGHT

58720 lbs+ [26635] kg+

HEAVIEST SECTION WEIGHT

14410 lbs+ [6540] kg+

NO. OF SHIPPING SECTIONS