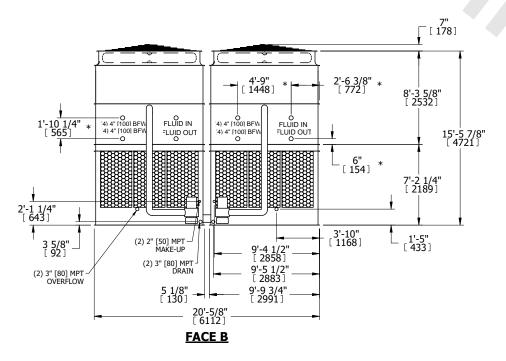

## NOTES:

- 1. (M)- FAN MOTOR LOCATION
- 2. HEAVIEST SECTION IS UPPER SECTION
- 3. MPT DENOTES MALE PIPE THREAD FPT DENOTES FEMALE PIPE THREAD BFW DENOTES BEVELED FOR WELDING **GVD DENOTES GROOVED** FLG DENOTES FLANGE PE DENOTES PLAIN END
- 4. +UNIT WEIGHT DOES NOT INCLUDE ACCESSORIES (SEE ACCESSORY DRAWINGS)
- 5. MAKE-UP WATER PRESSURE 20 psi MIN [137 kPa], 50 psi MAX [344 kPa]
- 6. \*-APPROXIMATE DIMENSIONS DO NOT USE FOR PRE-FABRICATION OF CONNECTING
- 7. 3/4" [19mm] DIA. MOUNTING HOLES. REFER TO RECOMMENDED STEEL SUPPORT DRAWING.
- 8. DIMENSIONS LISTED AS FOLLOWS: **ENGLISH FT-IN** METRIC [mm]

## **FACE C**

**FACE A** 

**SHIPPING** 36160 lbs+ [16405] kg+ WEIGHT

**OPERATING** WEIGHT

58720 lbs+ [26635] kg+

HEAVIEST SECTION WEIGHT

14410 lbs+ [6540] kg+

NO. OF SHIPPING SECTIONS