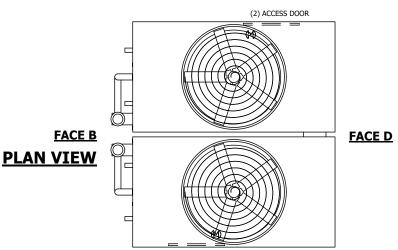

## **FACE C**

**FACE A** 

**SHIPPING** 36160 lbs+ [16405] kg+ WEIGHT

**OPERATING** WEIGHT

58720 lbs+ [26635] kg+

HEAVIEST SECTION WEIGHT

14410 lbs+ [6540] kg+

NO. OF SHIPPING SECTIONS