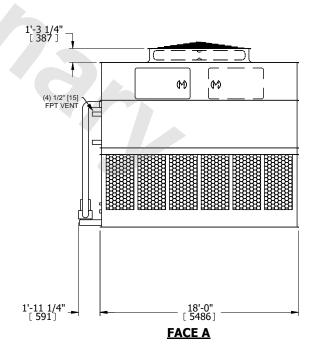

## NOTES:

- 1. (M)- FAN MOTOR LOCATION
- 2. HEAVIEST SECTION IS UPPER SECTION
- 3. MPT DENOTES MALE PIPE THREAD FPT DENOTES FEMALE PIPE THREAD BFW DENOTES BEVELED FOR WELDING **GVD DENOTES GROOVED** FLG DENOTES FLANGE PE DENOTES PLAIN END
- 4. +UNIT WEIGHT DOES NOT INCLUDE ACCESSORIES (SEE ACCESSORY DRAWINGS)
- 5. MAKE-UP WATER PRESSURE 20 psi MIN [137 kPa], 50 psi MAX [344 kPa]
- 6. \*-APPROXIMATE DIMENSIONS DO NOT USE FOR PRE-FABRICATION OF CONNECTING
- 7. 3/4" [19mm] DIA. MOUNTING HOLES. REFER TO RECOMMENDED STEEL SUPPORT DRAWING.
- 8. DIMENSIONS LISTED AS FOLLOWS: **ENGLISH FT-IN** METRIC [mm]

**FACE D** 

**FACE A** 

**FACE C** 

**SHIPPING** WEIGHT

40880 lbs+ [18545] kg+

OPERATING WEIGHT

65420 lbs+ [29675] kg+

HEAVIEST SECTION WEIGHT