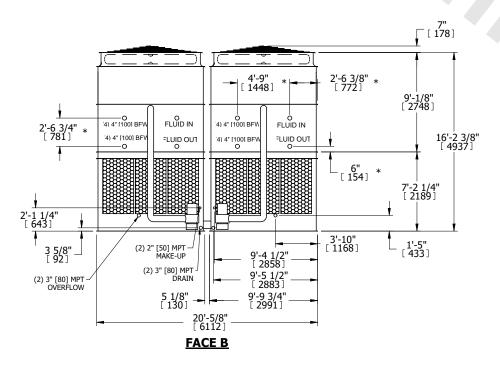

## NOTES:

- 1. (M)- FAN MOTOR LOCATION
- 2. HEAVIEST SECTION IS UPPER SECTION
- 3. MPT DENOTES MALE PIPE THREAD FPT DENOTES FEMALE PIPE THREAD BFW DENOTES BEVELED FOR WELDING **GVD DENOTES GROOVED** FLG DENOTES FLANGE PE DENOTES PLAIN END
- 4. +UNIT WEIGHT DOES NOT INCLUDE ACCESSORIES (SEE ACCESSORY DRAWINGS)
- 5. MAKE-UP WATER PRESSURE 20 psi MIN [137 kPa], 50 psi MAX [344 kPa]
- 6. \*-APPROXIMATE DIMENSIONS DO NOT USE FOR PRE-FABRICATION OF CONNECTING
- 7. 3/4" [19mm] DIA. MOUNTING HOLES. REFER TO RECOMMENDED STEEL SUPPORT DRAWING.
- 8. DIMENSIONS LISTED AS FOLLOWS: **ENGLISH FT-IN** METRIC [mm]

**FACE D** 

**FACE A** 

**FACE C** 

**SHIPPING** WEIGHT

40880 lbs+ [18545] kg+

OPERATING WEIGHT

65420 lbs+ [29675] kg+

HEAVIEST SECTION WEIGHT

16770 lbs+ [7610] kg+

NO. OF SHIPPING SECTIONS

DRAWN BY: SLR