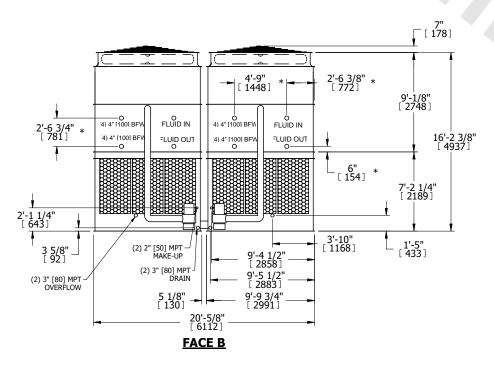

## NOTES:

- 1. (M)- FAN MOTOR LOCATION
- 2. HEAVIEST SECTION IS UPPER SECTION
- 3. MPT DENOTES MALE PIPE THREAD FPT DENOTES FEMALE PIPE THREAD BFW DENOTES BEVELED FOR WELDING **GVD DENOTES GROOVED** FLG DENOTES FLANGE PE DENOTES PLAIN END
- 4. +UNIT WEIGHT DOES NOT INCLUDE ACCESSORIES (SEE ACCESSORY DRAWINGS)
- 5. MAKE-UP WATER PRESSURE 20 psi MIN [137 kPa], 50 psi MAX [344 kPa]
- 6. \*-APPROXIMATE DIMENSIONS DO NOT USE FOR PRE-FABRICATION OF CONNECTING
- 7. 3/4" [19mm] DIA. MOUNTING HOLES. REFER TO RECOMMENDED STEEL SUPPORT DRAWING.
- 8. DIMENSIONS LISTED AS FOLLOWS: **ENGLISH FT-IN** METRIC [mm]