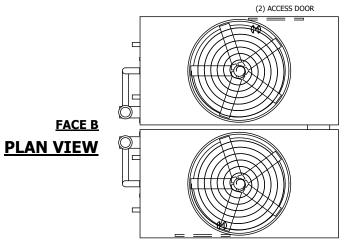

## NOTES:

- 1. (M)- FAN MOTOR LOCATION
- 2. HEAVIEST SECTION IS UPPER SECTION
- 3. MPT DENOTES MALE PIPE THREAD FPT DENOTES FEMALE PIPE THREAD BFW DENOTES BEVELED FOR WELDING **GVD DENOTES GROOVED** FLG DENOTES FLANGE PE DENOTES PLAIN END
- 4. +UNIT WEIGHT DOES NOT INCLUDE ACCESSORIES (SEE ACCESSORY DRAWINGS)
- 5. MAKE-UP WATER PRESSURE 20 psi MIN [137 kPa], 50 psi MAX [344 kPa]
- 6. \*-APPROXIMATE DIMENSIONS DO NOT USE FOR PRE-FABRICATION OF CONNECTING
- 7. 3/4" [19mm] DIA. MOUNTING HOLES. REFER TO RECOMMENDED STEEL SUPPORT DRAWING.
- 8. DIMENSIONS LISTED AS FOLLOWS: **ENGLISH FT-IN** METRIC [mm]

**FACE D** 

**FACE A** 

**SHIPPING** WEIGHT

41420 lbs+ [18790] kg+

OPERATING WEIGHT

65960 lbs+ [29920] kg+

HEAVIEST SECTION WEIGHT

17040 lbs+ [7730] kg+