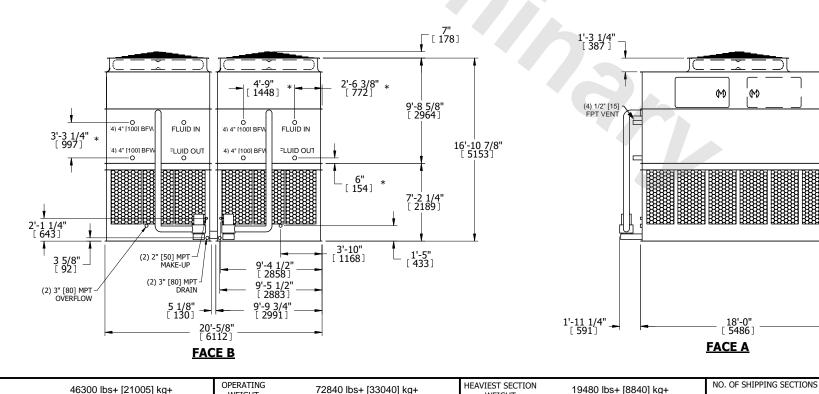

## NOTES:

**SHIPPING** 

WEIGHT

- 1. (M)- FAN MOTOR LOCATION
- 2. HEAVIEST SECTION IS UPPER SECTION
- 3. MPT DENOTES MALE PIPE THREAD FPT DENOTES FEMALE PIPE THREAD BFW DENOTES BEVELED FOR WELDING **GVD DENOTES GROOVED** FLG DENOTES FLANGE PE DENOTES PLAIN END
- 4. +UNIT WEIGHT DOES NOT INCLUDE ACCESSORIES (SEE ACCESSORY DRAWINGS)
- 5. MAKE-UP WATER PRESSURE 20 psi MIN [137 kPa], 50 psi MAX [344 kPa]
- 6. \*-APPROXIMATE DIMENSIONS DO NOT USE FOR PRE-FABRICATION OF CONNECTING
- 7. 3/4" [19mm] DIA. MOUNTING HOLES. REFER TO RECOMMENDED STEEL SUPPORT DRAWING.
- 8. DIMENSIONS LISTED AS FOLLOWS: **ENGLISH FT-IN** METRIC [mm]

## **FACE A**

WEIGHT

WEIGHT