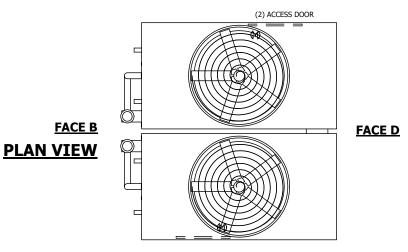

UNIT **CLOSED CIRCUIT COOLER** MODEL # NTS ATWB 20-5I18

EVAPCO, INC. Evapco



DWG. # REV. WB36M1810-DRC-ST DATE 7/8/2025 SERIAL #

DRAWN BY: SLR

## NOTES:

**SHIPPING** 

WEIGHT

- 1. (M)- FAN MOTOR LOCATION
- 2. HEAVIEST SECTION IS UPPER SECTION
- 3. MPT DENOTES MALE PIPE THREAD FPT DENOTES FEMALE PIPE THREAD BFW DENOTES BEVELED FOR WELDING **GVD DENOTES GROOVED** FLG DENOTES FLANGE PE DENOTES PLAIN END
- 4. +UNIT WEIGHT DOES NOT INCLUDE ACCESSORIES (SEE ACCESSORY DRAWINGS)
- 5. MAKE-UP WATER PRESSURE 20 psi MIN [137 kPa], 50 psi MAX [344 kPa]
- 6. \*-APPROXIMATE DIMENSIONS DO NOT USE FOR PRE-FABRICATION OF CONNECTING
- 7. 3/4" [19mm] DIA. MOUNTING HOLES. REFER TO RECOMMENDED STEEL SUPPORT DRAWING.
- 8. DIMENSIONS LISTED AS FOLLOWS: **ENGLISH FT-IN** METRIC [mm]

## **FACE C**



## **FACE A**



WEIGHT

WEIGHT