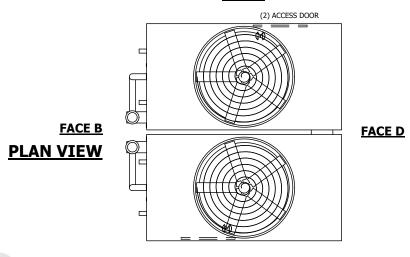

## NOTES:

- 1. (M)- FAN MOTOR LOCATION
- 2. HEAVIEST SECTION IS UPPER SECTION
- 3. MPT DENOTES MALE PIPE THREAD FPT DENOTES FEMALE PIPE THREAD BFW DENOTES BEVELED FOR WELDING **GVD DENOTES GROOVED** FLG DENOTES FLANGE PE DENOTES PLAIN END
- 4. +UNIT WEIGHT DOES NOT INCLUDE ACCESSORIES (SEE ACCESSORY DRAWINGS)
- 5. MAKE-UP WATER PRESSURE 20 psi MIN [137 kPa], 50 psi MAX [344 kPa]
- 6. \*-APPROXIMATE DIMENSIONS DO NOT USE FOR PRE-FABRICATION OF CONNECTING
- 7. 3/4" [19mm] DIA. MOUNTING HOLES. REFER TO RECOMMENDED STEEL SUPPORT DRAWING.
- 8. DIMENSIONS LISTED AS FOLLOWS: **ENGLISH FT-IN** METRIC [mm]