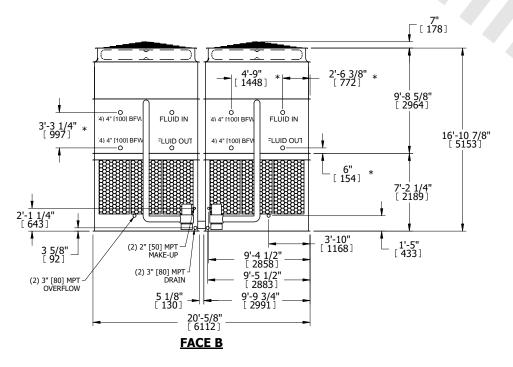

## NOTES:

- 1. (M)- FAN MOTOR LOCATION
- 2. HEAVIEST SECTION IS UPPER SECTION
- 3. MPT DENOTES MALE PIPE THREAD FPT DENOTES FEMALE PIPE THREAD BFW DENOTES BEVELED FOR WELDING **GVD DENOTES GROOVED** FLG DENOTES FLANGE PE DENOTES PLAIN END
- 4. +UNIT WEIGHT DOES NOT INCLUDE ACCESSORIES (SEE ACCESSORY DRAWINGS)
- 5. MAKE-UP WATER PRESSURE 20 psi MIN [137 kPa], 50 psi MAX [344 kPa]
- 6. \*-APPROXIMATE DIMENSIONS DO NOT USE FOR PRE-FABRICATION OF CONNECTING
- 7. 3/4" [19mm] DIA. MOUNTING HOLES. REFER TO RECOMMENDED STEEL SUPPORT DRAWING.
- 8. DIMENSIONS LISTED AS FOLLOWS: **ENGLISH FT-IN** METRIC [mm]

**FACE A** 

**SHIPPING** WEIGHT

46840 lbs+ [21250] kg+

OPERATING WEIGHT

73380 lbs+ [33285] kg+

HEAVIEST SECTION WEIGHT

19750 lbs+ [8960] kg+

NO. OF SHIPPING SECTIONS