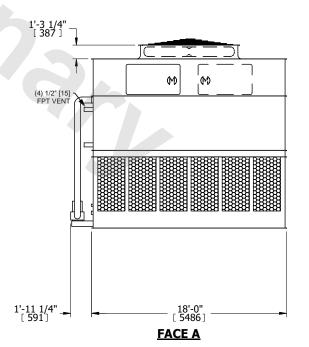

## NOTES:

- 1. (M)- FAN MOTOR LOCATION
- 2. HEAVIEST SECTION IS UPPER SECTION
- 3. MPT DENOTES MALE PIPE THREAD FPT DENOTES FEMALE PIPE THREAD BFW DENOTES BEVELED FOR WELDING **GVD DENOTES GROOVED** FLG DENOTES FLANGE PE DENOTES PLAIN END
- 4. +UNIT WEIGHT DOES NOT INCLUDE ACCESSORIES (SEE ACCESSORY DRAWINGS)
- 5. MAKE-UP WATER PRESSURE 20 psi MIN [137 kPa], 50 psi MAX [344 kPa]
- 6. \*-APPROXIMATE DIMENSIONS DO NOT USE FOR PRE-FABRICATION OF CONNECTING
- 7. 3/4" [19mm] DIA. MOUNTING HOLES. REFER TO RECOMMENDED STEEL SUPPORT DRAWING.
- 8. DIMENSIONS LISTED AS FOLLOWS: **ENGLISH FT-IN** METRIC [mm]

**FACE A** 

**SHIPPING** WEIGHT

46840 lbs+ [21250] kg+

OPERATING WEIGHT

73380 lbs+ [33285] kg+

HEAVIEST SECTION WEIGHT

19750 lbs+ [8960] kg+

NO. OF SHIPPING SECTIONS