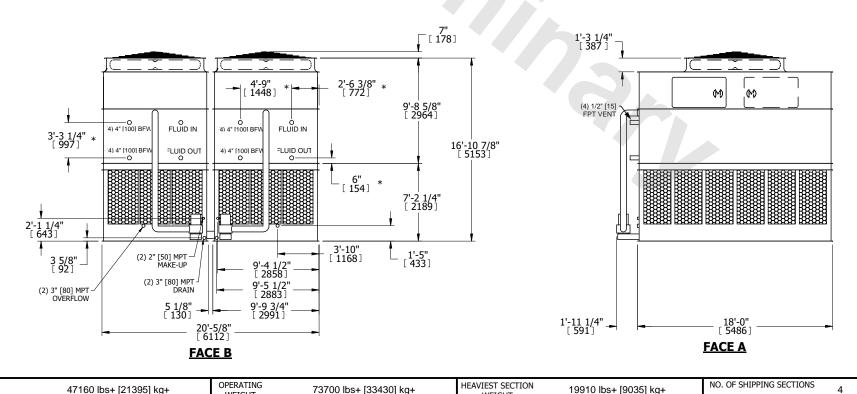

UNIT **CLOSED CIRCUIT COOLER** MODEL # NTS ATWB 20-5N18

EVAPCO, INC. Evapco

DWG. # REV. WB36M1810-DRC-ST DATE 7/6/2025 SERIAL #

DRAWN BY: SLR

## NOTES:

**SHIPPING** 

WEIGHT

- 1. (M)- FAN MOTOR LOCATION
- 2. HEAVIEST SECTION IS UPPER SECTION
- 3. MPT DENOTES MALE PIPE THREAD FPT DENOTES FEMALE PIPE THREAD BFW DENOTES BEVELED FOR WELDING **GVD DENOTES GROOVED** FLG DENOTES FLANGE PE DENOTES PLAIN END
- 4. +UNIT WEIGHT DOES NOT INCLUDE ACCESSORIES (SEE ACCESSORY DRAWINGS)
- 5. MAKE-UP WATER PRESSURE 20 psi MIN [137 kPa], 50 psi MAX [344 kPa]
- 6. \*-APPROXIMATE DIMENSIONS DO NOT USE FOR PRE-FABRICATION OF CONNECTING
- 7. 3/4" [19mm] DIA. MOUNTING HOLES. REFER TO RECOMMENDED STEEL SUPPORT DRAWING.
- 8. DIMENSIONS LISTED AS FOLLOWS: **ENGLISH FT-IN** METRIC [mm]

## **FACE A**

WEIGHT

WEIGHT