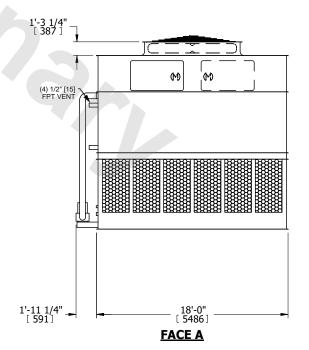

## NOTES:

- 1. (M)- FAN MOTOR LOCATION
- 2. HEAVIEST SECTION IS UPPER SECTION
- 3. MPT DENOTES MALE PIPE THREAD FPT DENOTES FEMALE PIPE THREAD BFW DENOTES BEVELED FOR WELDING **GVD DENOTES GROOVED** FLG DENOTES FLANGE PE DENOTES PLAIN END
- 4. +UNIT WEIGHT DOES NOT INCLUDE ACCESSORIES (SEE ACCESSORY DRAWINGS)
- 5. MAKE-UP WATER PRESSURE 20 psi MIN [137 kPa], 50 psi MAX [344 kPa]
- 6. \*-APPROXIMATE DIMENSIONS DO NOT USE FOR PRE-FABRICATION OF CONNECTING
- 7. 3/4" [19mm] DIA. MOUNTING HOLES. REFER TO RECOMMENDED STEEL SUPPORT DRAWING.
- 8. DIMENSIONS LISTED AS FOLLOWS: **ENGLISH FT-IN** METRIC [mm]