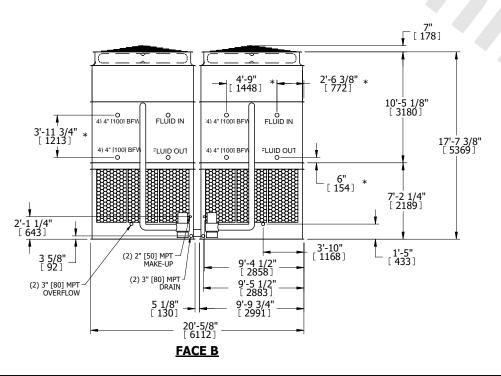

## NOTES:

- 1. (M)- FAN MOTOR LOCATION
- 2. HEAVIEST SECTION IS UPPER SECTION
- 3. MPT DENOTES MALE PIPE THREAD FPT DENOTES FEMALE PIPE THREAD BFW DENOTES BEVELED FOR WELDING **GVD DENOTES GROOVED** FLG DENOTES FLANGE PE DENOTES PLAIN END
- 4. +UNIT WEIGHT DOES NOT INCLUDE ACCESSORIES (SEE ACCESSORY DRAWINGS)
- 5. MAKE-UP WATER PRESSURE 20 psi MIN [137 kPa], 50 psi MAX [344 kPa]
- 6. \*-APPROXIMATE DIMENSIONS DO NOT USE FOR PRE-FABRICATION OF CONNECTING
- 7. 3/4" [19mm] DIA. MOUNTING HOLES. REFER TO RECOMMENDED STEEL SUPPORT DRAWING.
- 8. DIMENSIONS LISTED AS FOLLOWS: **ENGLISH FT-IN** METRIC [mm]