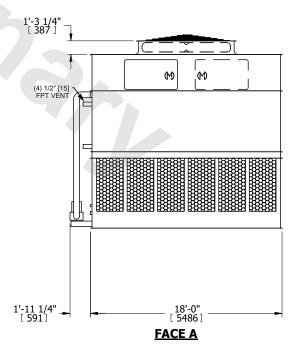

## NOTES:

- 1. (M)- FAN MOTOR LOCATION
- 2. HEAVIEST SECTION IS UPPER SECTION
- 3. MPT DENOTES MALE PIPE THREAD FPT DENOTES FEMALE PIPE THREAD BFW DENOTES BEVELED FOR WELDING **GVD DENOTES GROOVED** FLG DENOTES FLANGE PE DENOTES PLAIN END
- 4. +UNIT WEIGHT DOES NOT INCLUDE ACCESSORIES (SEE ACCESSORY DRAWINGS)
- 5. MAKE-UP WATER PRESSURE 20 psi MIN [137 kPa], 50 psi MAX [344 kPa]
- 6. \*-APPROXIMATE DIMENSIONS DO NOT USE FOR PRE-FABRICATION OF CONNECTING
- 7. 3/4" [19mm] DIA. MOUNTING HOLES. REFER TO RECOMMENDED STEEL SUPPORT DRAWING.
- 8. DIMENSIONS LISTED AS FOLLOWS: **ENGLISH FT-IN** METRIC [mm]