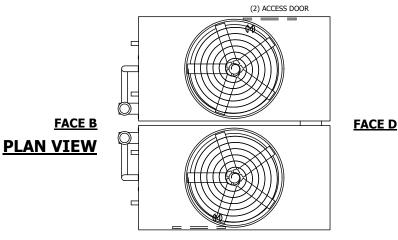

## NOTES:

- 1. (M)- FAN MOTOR LOCATION
- 2. HEAVIEST SECTION IS UPPER SECTION
- 3. MPT DENOTES MALE PIPE THREAD FPT DENOTES FEMALE PIPE THREAD BFW DENOTES BEVELED FOR WELDING **GVD DENOTES GROOVED** FLG DENOTES FLANGE PE DENOTES PLAIN END
- 4. +UNIT WEIGHT DOES NOT INCLUDE ACCESSORIES (SEE ACCESSORY DRAWINGS)
- 5. MAKE-UP WATER PRESSURE 20 psi MIN [137 kPa], 50 psi MAX [344 kPa]
- 6. \*-APPROXIMATE DIMENSIONS DO NOT USE FOR PRE-FABRICATION OF CONNECTING
- 7. 3/4" [19mm] DIA. MOUNTING HOLES. REFER TO RECOMMENDED STEEL SUPPORT DRAWING.
- 8. DIMENSIONS LISTED AS FOLLOWS: **ENGLISH FT-IN** METRIC [mm]

**FACE A** 

**SHIPPING** 52280 lbs+ [23715] kg+ WEIGHT

**OPERATING** WEIGHT

80800 lbs+ [36655] kg+

HEAVIEST SECTION WEIGHT

22470 lbs+ [10195] kg+

NO. OF SHIPPING SECTIONS

DRAWN BY: SLR