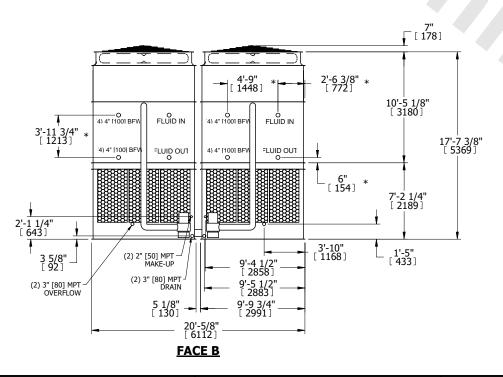

## NOTES:

- 1. (M)- FAN MOTOR LOCATION
- 2. HEAVIEST SECTION IS UPPER SECTION
- 3. MPT DENOTES MALE PIPE THREAD FPT DENOTES FEMALE PIPE THREAD BFW DENOTES BEVELED FOR WELDING **GVD DENOTES GROOVED** FLG DENOTES FLANGE PE DENOTES PLAIN END
- 4. +UNIT WEIGHT DOES NOT INCLUDE ACCESSORIES (SEE ACCESSORY DRAWINGS)
- 5. MAKE-UP WATER PRESSURE 20 psi MIN [137 kPa], 50 psi MAX [344 kPa]
- 6. \*-APPROXIMATE DIMENSIONS DO NOT USE FOR PRE-FABRICATION OF CONNECTING
- 7. 3/4" [19mm] DIA. MOUNTING HOLES. REFER TO RECOMMENDED STEEL SUPPORT DRAWING.
- 8. DIMENSIONS LISTED AS FOLLOWS: **ENGLISH FT-IN** METRIC [mm]