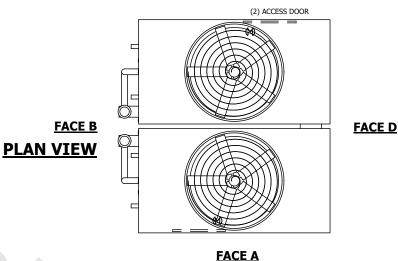

## NOTES:

- 1. (M)- FAN MOTOR LOCATION
- 2. HEAVIEST SECTION IS UPPER SECTION
- 3. MPT DENOTES MALE PIPE THREAD FPT DENOTES FEMALE PIPE THREAD BFW DENOTES BEVELED FOR WELDING **GVD DENOTES GROOVED** FLG DENOTES FLANGE PE DENOTES PLAIN END
- 4. +UNIT WEIGHT DOES NOT INCLUDE ACCESSORIES (SEE ACCESSORY DRAWINGS)
- 5. MAKE-UP WATER PRESSURE 20 psi MIN [137 kPa], 50 psi MAX [344 kPa]
- 6. \*-APPROXIMATE DIMENSIONS DO NOT USE FOR PRE-FABRICATION OF CONNECTING
- 7. 3/4" [19mm] DIA. MOUNTING HOLES. REFER TO RECOMMENDED STEEL SUPPORT DRAWING.
- 8. DIMENSIONS LISTED AS FOLLOWS: **ENGLISH FT-IN** METRIC [mm]