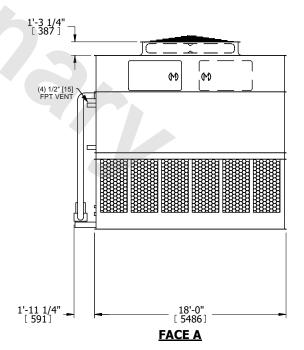

## NOTES:

- 1. (M)- FAN MOTOR LOCATION
- 2. HEAVIEST SECTION IS UPPER SECTION
- 3. MPT DENOTES MALE PIPE THREAD FPT DENOTES FEMALE PIPE THREAD BFW DENOTES BEVELED FOR WELDING **GVD DENOTES GROOVED** FLG DENOTES FLANGE PE DENOTES PLAIN END
- 4. +UNIT WEIGHT DOES NOT INCLUDE ACCESSORIES (SEE ACCESSORY DRAWINGS)
- 5. MAKE-UP WATER PRESSURE 20 psi MIN [137 kPa], 50 psi MAX [344 kPa]
- 6. \*-APPROXIMATE DIMENSIONS DO NOT USE FOR PRE-FABRICATION OF CONNECTING
- 7. 3/4" [19mm] DIA. MOUNTING HOLES. REFER TO RECOMMENDED STEEL SUPPORT DRAWING.
- 8. DIMENSIONS LISTED AS FOLLOWS: **ENGLISH FT-IN** METRIC [mm]