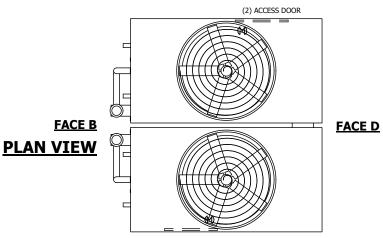

## NOTES:

- 1. (M)- FAN MOTOR LOCATION
- 2. HEAVIEST SECTION IS UPPER SECTION
- 3. MPT DENOTES MALE PIPE THREAD FPT DENOTES FEMALE PIPE THREAD BFW DENOTES BEVELED FOR WELDING **GVD DENOTES GROOVED** FLG DENOTES FLANGE PE DENOTES PLAIN END
- 4. +UNIT WEIGHT DOES NOT INCLUDE ACCESSORIES (SEE ACCESSORY DRAWINGS)
- 5. MAKE-UP WATER PRESSURE 20 psi MIN [137 kPa], 50 psi MAX [344 kPa]
- 6. \*-APPROXIMATE DIMENSIONS DO NOT USE FOR PRE-FABRICATION OF CONNECTING
- 7. 3/4" [19mm] DIA. MOUNTING HOLES. REFER TO RECOMMENDED STEEL SUPPORT DRAWING.
- 8. DIMENSIONS LISTED AS FOLLOWS: **ENGLISH FT-IN** METRIC [mm]

## **FACE C**