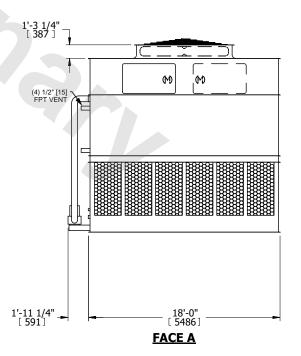

## NOTES:

- 1. (M)- FAN MOTOR LOCATION
- 2. HEAVIEST SECTION IS UPPER SECTION
- 3. MPT DENOTES MALE PIPE THREAD FPT DENOTES FEMALE PIPE THREAD BFW DENOTES BEVELED FOR WELDING **GVD DENOTES GROOVED** FLG DENOTES FLANGE PE DENOTES PLAIN END
- 4. +UNIT WEIGHT DOES NOT INCLUDE ACCESSORIES (SEE ACCESSORY DRAWINGS)
- 5. MAKE-UP WATER PRESSURE 20 psi MIN [137 kPa], 50 psi MAX [344 kPa]
- 6. \*-APPROXIMATE DIMENSIONS DO NOT USE FOR PRE-FABRICATION OF CONNECTING
- 7. 3/4" [19mm] DIA. MOUNTING HOLES. REFER TO RECOMMENDED STEEL SUPPORT DRAWING.
- 8. DIMENSIONS LISTED AS FOLLOWS: **ENGLISH FT-IN** METRIC [mm]

## **FACE A**