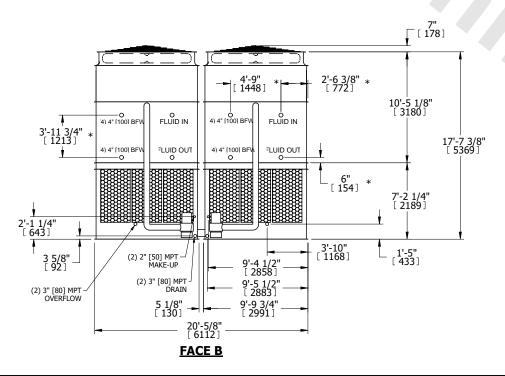

## NOTES:

- 1. (M)- FAN MOTOR LOCATION
- 2. HEAVIEST SECTION IS UPPER SECTION
- 3. MPT DENOTES MALE PIPE THREAD FPT DENOTES FEMALE PIPE THREAD BFW DENOTES BEVELED FOR WELDING **GVD DENOTES GROOVED** FLG DENOTES FLANGE PE DENOTES PLAIN END
- 4. +UNIT WEIGHT DOES NOT INCLUDE ACCESSORIES (SEE ACCESSORY DRAWINGS)
- 5. MAKE-UP WATER PRESSURE 20 psi MIN [137 kPa], 50 psi MAX [344 kPa]
- 6. \*-APPROXIMATE DIMENSIONS DO NOT USE FOR PRE-FABRICATION OF CONNECTING
- 7. 3/4" [19mm] DIA. MOUNTING HOLES. REFER TO RECOMMENDED STEEL SUPPORT DRAWING.
- 8. DIMENSIONS LISTED AS FOLLOWS: **ENGLISH FT-IN** METRIC [mm]