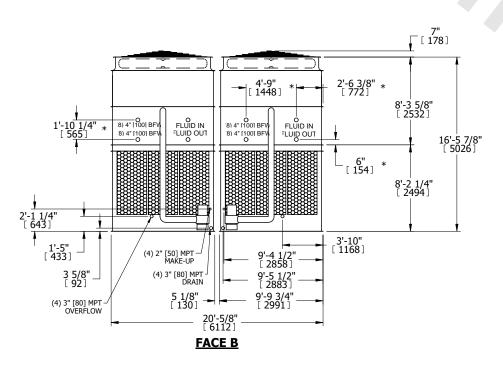

## NOTES:

- 1. (M)- FAN MOTOR LOCATION
- 2. HEAVIEST SECTION IS UPPER SECTION
- 3. MPT DENOTES MALE PIPE THREAD
  FPT DENOTES FEMALE PIPE THREAD
  BFW DENOTES BEVELED FOR WELDING
  GVD DENOTES GROOVED
  FLG DENOTES FLANGE
  PE DENOTES PLAIN END
- 4. +UNIT WEIGHT DOES NOT INCLUDE ACCESSORIES (SEE ACCESSORY DRAWINGS)
- 5. MAKE-UP WATER PRESSURE 20 psi MIN [137 kPa], 50 psi MAX [344 kPa]
- 6. \*-APPROXIMATE DIMENSIONS DO NOT USE FOR PRE-FABRICATION OF CONNECTING PIPING
- 7. 3/4" [19mm] DIA. MOUNTING HOLES. REFER TO RECOMMENDED STEEL SUPPORT DRAWING.
- 8. DIMENSIONS LISTED AS FOLLOWS: ENGLISH FT-IN METRIC [mm]