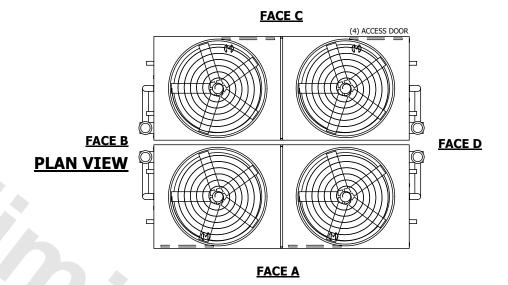

## NOTES:

- 1. (M)- FAN MOTOR LOCATION
- 2. HEAVIEST SECTION IS UPPER SECTION
- 3. MPT DENOTES MALE PIPE THREAD
  FPT DENOTES FEMALE PIPE THREAD
  BFW DENOTES BEVELED FOR WELDING
  GVD DENOTES GROOVED
  FLG DENOTES FLANGE
  PE DENOTES PLAIN END
- 4. +UNIT WEIGHT DOES NOT INCLUDE ACCESSORIES (SEE ACCESSORY DRAWINGS)
- 5. MAKE-UP WATER PRESSURE 20 psi MIN [137 kPa], 50 psi MAX [344 kPa]
- 6. \*-APPROXIMATE DIMENSIONS DO NOT USE FOR PRE-FABRICATION OF CONNECTING PIPING
- 7. 3/4" [19mm] DIA. MOUNTING HOLES. REFER TO RECOMMENDED STEEL SUPPORT DRAWING.
- 8. DIMENSIONS LISTED AS FOLLOWS: ENGLISH FT-IN METRIC [mm]