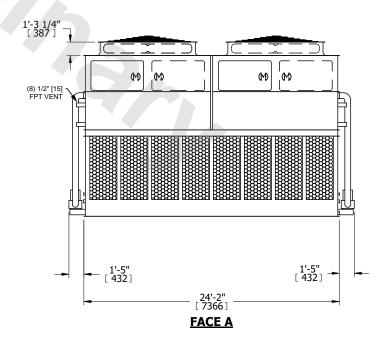

## NOTES:

- 1. (M)- FAN MOTOR LOCATION
- 2. HEAVIEST SECTION IS UPPER SECTION
- 3. MPT DENOTES MALE PIPE THREAD
  FPT DENOTES FEMALE PIPE THREAD
  BFW DENOTES BEVELED FOR WELDING
  GVD DENOTES GROOVED
  FLG DENOTES FLANGE
  PE DENOTES PLAIN END
- 4. +UNIT WEIGHT DOES NOT INCLUDE ACCESSORIES (SEE ACCESSORY DRAWINGS)
- 5. MAKE-UP WATER PRESSURE 20 psi MIN [137 kPa], 50 psi MAX [344 kPa]
- 6. \*-APPROXIMATE DIMENSIONS DO NOT USE FOR PRE-FABRICATION OF CONNECTING PIPING
- 7. 3/4" [19mm] DIA. MOUNTING HOLES. REFER TO RECOMMENDED STEEL SUPPORT DRAWING.
- 8. DIMENSIONS LISTED AS FOLLOWS: ENGLISH FT-IN METRIC [mm]