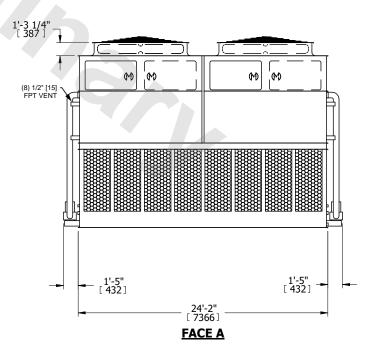

## NOTES:

- 1. (M)- FAN MOTOR LOCATION
- 2. HEAVIEST SECTION IS UPPER SECTION
- 3. MPT DENOTES MALE PIPE THREAD FPT DENOTES FEMALE PIPE THREAD BFW DENOTES BEVELED FOR WELDING **GVD DENOTES GROOVED** FLG DENOTES FLANGE PE DENOTES PLAIN END
- 4. +UNIT WEIGHT DOES NOT INCLUDE ACCESSORIES (SEE ACCESSORY DRAWINGS)
- 5. MAKE-UP WATER PRESSURE 20 psi MIN [137 kPa], 50 psi MAX [344 kPa]
- 6. \*-APPROXIMATE DIMENSIONS DO NOT USE FOR PRE-FABRICATION OF CONNECTING
- 7. 3/4" [19mm] DIA. MOUNTING HOLES. REFER TO RECOMMENDED STEEL SUPPORT DRAWING.
- 8. DIMENSIONS LISTED AS FOLLOWS: **ENGLISH FT-IN** METRIC [mm]