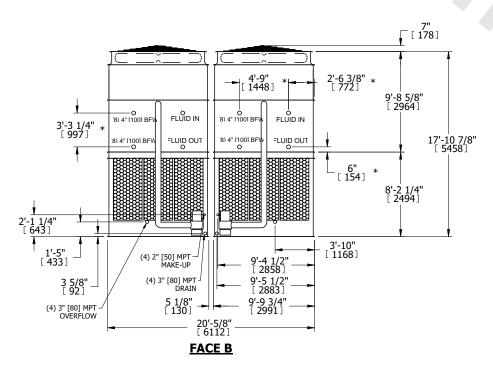

## NOTES:

- 1. (M)- FAN MOTOR LOCATION
- 2. HEAVIEST SECTION IS UPPER SECTION
- 3. MPT DENOTES MALE PIPE THREAD FPT DENOTES FEMALE PIPE THREAD BFW DENOTES BEVELED FOR WELDING **GVD DENOTES GROOVED** FLG DENOTES FLANGE PE DENOTES PLAIN END
- 4. +UNIT WEIGHT DOES NOT INCLUDE ACCESSORIES (SEE ACCESSORY DRAWINGS)
- 5. MAKE-UP WATER PRESSURE 20 psi MIN [137 kPa], 50 psi MAX [344 kPa]
- 6. \*-APPROXIMATE DIMENSIONS DO NOT USE FOR PRE-FABRICATION OF CONNECTING
- 7. 3/4" [19mm] DIA. MOUNTING HOLES. REFER TO RECOMMENDED STEEL SUPPORT DRAWING.
- 8. DIMENSIONS LISTED AS FOLLOWS: **ENGLISH FT-IN** METRIC [mm]