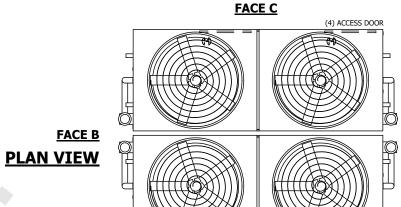

## NOTES:

- 1. (M)- FAN MOTOR LOCATION
- 2. HEAVIEST SECTION IS UPPER SECTION
- 3. MPT DENOTES MALE PIPE THREAD FPT DENOTES FEMALE PIPE THREAD BFW DENOTES BEVELED FOR WELDING **GVD DENOTES GROOVED** FLG DENOTES FLANGE PE DENOTES PLAIN END
- 4. +UNIT WEIGHT DOES NOT INCLUDE ACCESSORIES (SEE ACCESSORY DRAWINGS)
- 5. MAKE-UP WATER PRESSURE 20 psi MIN [137 kPa], 50 psi MAX [344 kPa]
- 6. \*-APPROXIMATE DIMENSIONS DO NOT USE FOR PRE-FABRICATION OF CONNECTING
- 7. 3/4" [19mm] DIA. MOUNTING HOLES. REFER TO RECOMMENDED STEEL SUPPORT DRAWING.
- 8. DIMENSIONS LISTED AS FOLLOWS: **ENGLISH FT-IN** METRIC [mm]