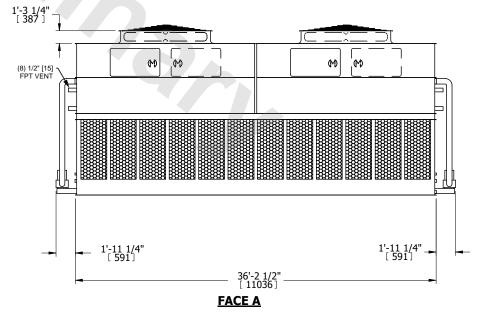

## NOTES:

- 1. (M)- FAN MOTOR LOCATION
- 2. HÉAVIEST SECTION IS UPPER SECTION
- 3. MPT DENOTES MALE PIPE THREAD FPT DENOTES FEMALE PIPE THREAD BFW DENOTES BEVELED FOR WELDING GVD DENOTES GROOVED FLG DENOTES FLANGE PE DENOTES PLAIN END
- 4. +UNIT WEIGHT DOES NOT INCLUDE ACCESSORIES (SEE ACCESSORY DRAWINGS)
- 5. MAKE-UP WATER PRESSURE 20 psi MIN [137 kPa], 50 psi MAX [344 kPa]
- 6. \*-APPROXIMATE DIMENSIONS DO NOT USE FOR PRE-FABRICATION OF CONNECTING PIPING
- 7. 3/4" [19mm] DIA. MOUNTING HOLES. REFER TO RECOMMENDED STEEL SUPPORT DRAWING.
- 8. DIMENSIONS LISTED AS FOLLOWS: ENGLISH FT-IN METRIC [mm]