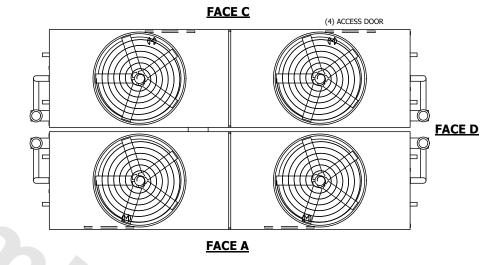

## NOTES:

- 1. (M)- FAN MOTOR LOCATION
- 2. HÉAVIEST SECTION IS UPPER SECTION
- 3. MPT DENOTES MALE PIPE THREAD FPT DENOTES FEMALE PIPE THREAD BFW DENOTES BEVELED FOR WELDING GVD DENOTES GROOVED FLG DENOTES FLANGE PE DENOTES PLAIN END
- 4. +UNIT WEIGHT DOES NOT INCLUDE ACCESSORIES (SEE ACCESSORY DRAWINGS)
- 5. MAKE-UP WATER PRESSURE 20 psi MIN [137 kPa], 50 psi MAX [344 kPa]
- 6. \*-APPROXIMATE DIMENSIONS DO NOT USE FOR PRE-FABRICATION OF CONNECTING PIPING
- 7. 3/4" [19mm] DIA. MOUNTING HOLES. REFER TO RECOMMENDED STEEL SUPPORT DRAWING.
- 8. DIMENSIONS LISTED AS FOLLOWS: ENGLISH FT-IN METRIC [mm]