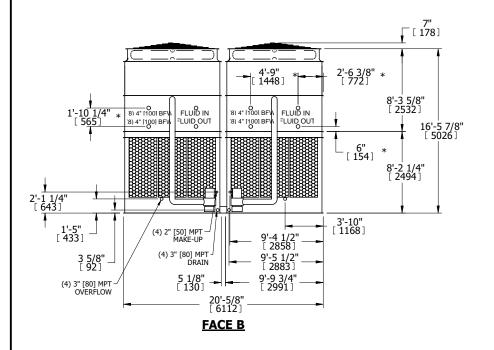

## NOTES:

- 1. (M)- FAN MOTOR LOCATION
- 2. HÉAVIEST SECTION IS UPPER SECTION
- 3. MPT DENOTES MALE PIPE THREAD FPT DENOTES FEMALE PIPE THREAD BFW DENOTES BEVELED FOR WELDING GVD DENOTES GROOVED FLG DENOTES FLANGE PE DENOTES PLAIN END
- 4. +UNIT WEIGHT DOES NOT INCLUDE ACCESSORIES (SEE ACCESSORY DRAWINGS)
- 5. MAKE-UP WATER PRESSURE 20 psi MIN [137 kPa], 50 psi MAX [344 kPa]
- 6. \*-APPROXIMATE DIMENSIONS DO NOT USE FOR PRE-FABRICATION OF CONNECTING PIPING
- 7. 3/4" [19mm] DIA. MOUNTING HOLES. REFER TO RECOMMENDED STEEL SUPPORT DRAWING.
- 8. DIMENSIONS LISTED AS FOLLOWS: ENGLISH FT-IN METRIC [mm]