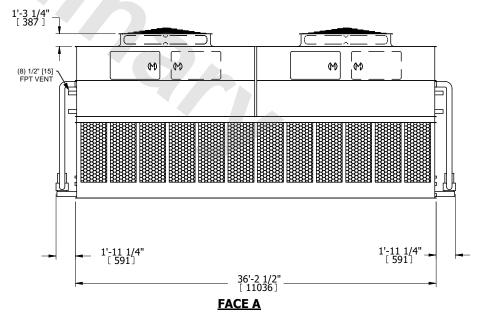

## NOTES:

**SHIPPING** 

WEIGHT

- 1. (M)- FAN MOTOR LOCATION
- 2. HÉAVIEST SECTION IS UPPER SECTION
- 3. MPT DENOTES MALE PIPE THREAD
  FPT DENOTES FEMALE PIPE THREAD
  BFW DENOTES BEVELED FOR WELDING
  GVD DENOTES GROOVED
  FLG DENOTES FLANGE
  PE DENOTES PLAIN END
- 4. +UNIT WEIGHT DOES NOT INCLUDE ACCESSORIES (SEE ACCESSORY DRAWINGS)
- 5. MAKE-UP WATER PRESSURE 20 psi MIN [137 kPa], 50 psi MAX [344 kPa]
- 6. \*-APPROXIMATE DIMENSIONS DO NOT USE FOR PRE-FABRICATION OF CONNECTING PIPING
- 7. 3/4" [19mm] DIA. MOUNTING HOLES. REFER TO RECOMMENDED STEEL SUPPORT DRAWING.
- 8. DIMENSIONS LISTED AS FOLLOWS: ENGLISH FT-IN METRIC [mm]