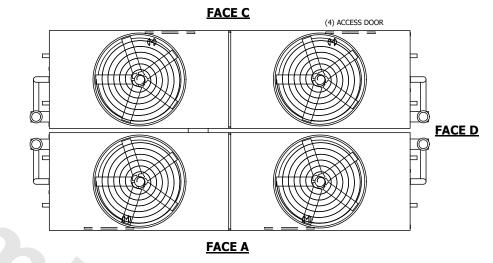

## NOTES:

**SHIPPING** 

WEIGHT

- 1. (M)- FAN MOTOR LOCATION
- 2. HÉAVIEST SECTION IS UPPER SECTION
- 3. MPT DENOTES MALE PIPE THREAD
  FPT DENOTES FEMALE PIPE THREAD
  BFW DENOTES BEVELED FOR WELDING
  GVD DENOTES GROOVED
  FLG DENOTES FLANGE
  PE DENOTES PLAIN END
- 4. +UNIT WEIGHT DOES NOT INCLUDE ACCESSORIES (SEE ACCESSORY DRAWINGS)
- 5. MAKE-UP WATER PRESSURE 20 psi MIN [137 kPa], 50 psi MAX [344 kPa]
- 6. \*-APPROXIMATE DIMENSIONS DO NOT USE FOR PRE-FABRICATION OF CONNECTING PIPING
- 7. 3/4" [19mm] DIA. MOUNTING HOLES. REFER TO RECOMMENDED STEEL SUPPORT DRAWING.
- 8. DIMENSIONS LISTED AS FOLLOWS: ENGLISH FT-IN METRIC [mm]