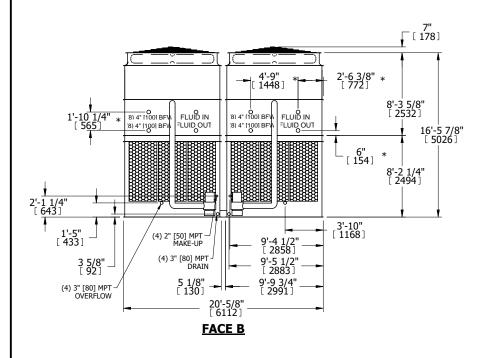

## NOTES:

**SHIPPING** 

WEIGHT

- 1. (M)- FAN MOTOR LOCATION
- 2. HÉAVIEST SECTION IS UPPER SECTION
- 3. MPT DENOTES MALE PIPE THREAD
  FPT DENOTES FEMALE PIPE THREAD
  BFW DENOTES BEVELED FOR WELDING
  GVD DENOTES GROOVED
  FLG DENOTES FLANGE
  PE DENOTES PLAIN END
- 4. +UNIT WEIGHT DOES NOT INCLUDE ACCESSORIES (SEE ACCESSORY DRAWINGS)
- 5. MAKE-UP WATER PRESSURE 20 psi MIN [137 kPa], 50 psi MAX [344 kPa]
- 6. \*-APPROXIMATE DIMENSIONS DO NOT USE FOR PRE-FABRICATION OF CONNECTING PIPING
- 7. 3/4" [19mm] DIA. MOUNTING HOLES. REFER TO RECOMMENDED STEEL SUPPORT DRAWING.
- 8. DIMENSIONS LISTED AS FOLLOWS: ENGLISH FT-IN METRIC [mm]