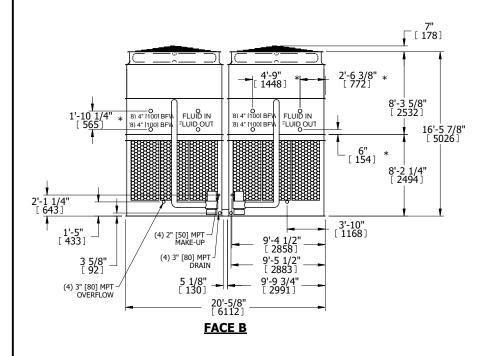

## NOTES:

- 1. (M)- FAN MOTOR LOCATION
- 2. HÉAVIEST SECTION IS UPPER SECTION
- 3. MPT DENOTES MALE PIPE THREAD
  FPT DENOTES FEMALE PIPE THREAD
  BFW DENOTES BEVELED FOR WELDING
  GVD DENOTES GROOVED
  FLG DENOTES FLANGE
  PE DENOTES PLAIN END
- 4. +UNIT WEIGHT DOES NOT INCLUDE ACCESSORIES (SEE ACCESSORY DRAWINGS)
- 5. MAKE-UP WATER PRESSURE 20 psi MIN [137 kPa], 50 psi MAX [344 kPa]
- 6. \*-APPROXIMATE DIMENSIONS DO NOT USE FOR PRE-FABRICATION OF CONNECTING PIPING
- 7. 3/4" [19mm] DIA. MOUNTING HOLES. REFER TO RECOMMENDED STEEL SUPPORT DRAWING.
- 8. DIMENSIONS LISTED AS FOLLOWS: ENGLISH FT-IN METRIC [mm]