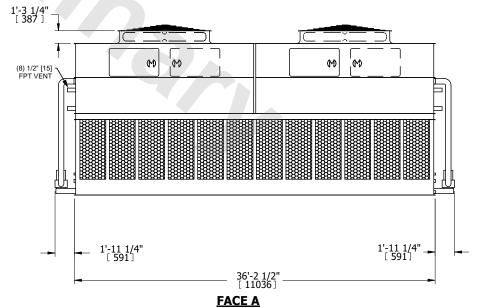

## NOTES:

- 1. (M)- FAN MOTOR LOCATION
- 2. HÉAVIEST SECTION IS UPPER SECTION
- 3. MPT DENOTES MALE PIPE THREAD
  FPT DENOTES FEMALE PIPE THREAD
  BFW DENOTES BEVELED FOR WELDING
  GVD DENOTES GROOVED
  FLG DENOTES FLANGE
  PE DENOTES PLAIN END
- 4. +UNIT WEIGHT DOES NOT INCLUDE ACCESSORIES (SEE ACCESSORY DRAWINGS)
- 5. MAKE-UP WATER PRESSURE 20 psi MIN [137 kPa], 50 psi MAX [344 kPa]
- 6. \*-APPROXIMATE DIMENSIONS DO NOT USE FOR PRE-FABRICATION OF CONNECTING PIPING
- 7. 3/4" [19mm] DIA. MOUNTING HOLES. REFER TO RECOMMENDED STEEL SUPPORT DRAWING.
- 8. DIMENSIONS LISTED AS FOLLOWS: ENGLISH FT-IN METRIC [mm]