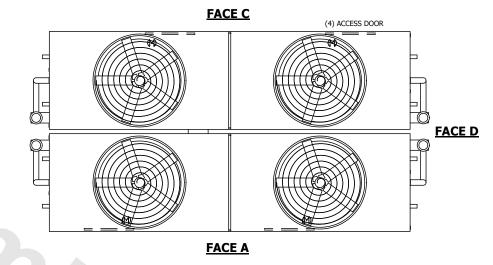

## NOTES:

- 1. (M)- FAN MOTOR LOCATION
- 2. HÉAVIEST SECTION IS UPPER SECTION
- 3. MPT DENOTES MALE PIPE THREAD
  FPT DENOTES FEMALE PIPE THREAD
  BFW DENOTES BEVELED FOR WELDING
  GVD DENOTES GROOVED
  FLG DENOTES FLANGE
  PE DENOTES PLAIN END
- 4. +UNIT WEIGHT DOES NOT INCLUDE ACCESSORIES (SEE ACCESSORY DRAWINGS)
- 5. MAKE-UP WATER PRESSURE 20 psi MIN [137 kPa], 50 psi MAX [344 kPa]
- 6. \*-APPROXIMATE DIMENSIONS DO NOT USE FOR PRE-FABRICATION OF CONNECTING PIPING
- 7. 3/4" [19mm] DIA. MOUNTING HOLES. REFER TO RECOMMENDED STEEL SUPPORT DRAWING.
- 8. DIMENSIONS LISTED AS FOLLOWS: ENGLISH FT-IN METRIC [mm]