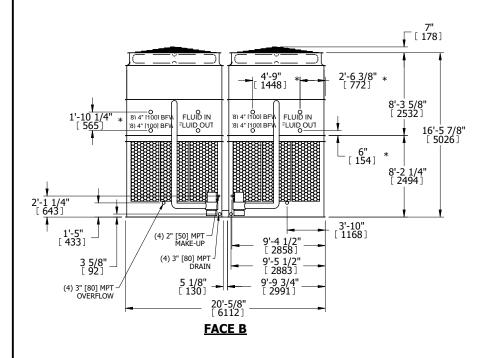

## NOTES:

- 1. (M)- FAN MOTOR LOCATION
- 2. HÉAVIEST SECTION IS UPPER SECTION
- 3. MPT DENOTES MALE PIPE THREAD
  FPT DENOTES FEMALE PIPE THREAD
  BFW DENOTES BEVELED FOR WELDING
  GVD DENOTES GROOVED
  FLG DENOTES FLANGE
  PE DENOTES PLAIN END
- 4. +UNIT WEIGHT DOES NOT INCLUDE ACCESSORIES (SEE ACCESSORY DRAWINGS)
- 5. MAKE-UP WATER PRESSURE 20 psi MIN [137 kPa], 50 psi MAX [344 kPa]
- 6. \*-APPROXIMATE DIMENSIONS DO NOT USE FOR PRE-FABRICATION OF CONNECTING PIPING
- 7. 3/4" [19mm] DIA. MOUNTING HOLES. REFER TO RECOMMENDED STEEL SUPPORT DRAWING.
- 8. DIMENSIONS LISTED AS FOLLOWS: ENGLISH FT-IN METRIC [mm]