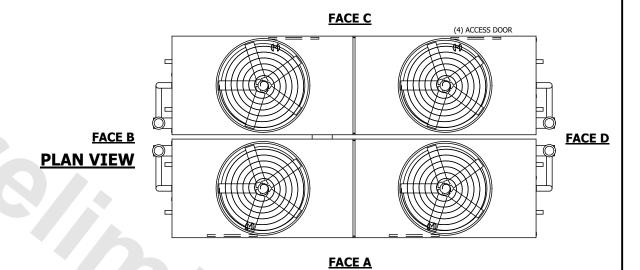

## NOTES:

**SHIPPING** 

WEIGHT

- 1. (M)- FAN MOTOR LOCATION
- 2. HÉAVIEST SECTION IS UPPER SECTION
- 3. MPT DENOTES MALE PIPE THREAD
  FPT DENOTES FEMALE PIPE THREAD
  BFW DENOTES BEVELED FOR WELDING
  GVD DENOTES GROOVED
  FLG DENOTES FLANGE
  PE DENOTES PLAIN END
- 4. +UNIT WEIGHT DOES NOT INCLUDE ACCESSORIES (SEE ACCESSORY DRAWINGS)
- 5. MAKE-UP WATER PRESSURE 20 psi MIN [137 kPa], 50 psi MAX [344 kPa]
- 6. \*-APPROXIMATE DIMENSIONS DO NOT USE FOR PRE-FABRICATION OF CONNECTING PIPING
- 7. 3/4" [19mm] DIA. MOUNTING HOLES. REFER TO RECOMMENDED STEEL SUPPORT DRAWING.
- 8. DIMENSIONS LISTED AS FOLLOWS: ENGLISH FT-IN METRIC [mm]