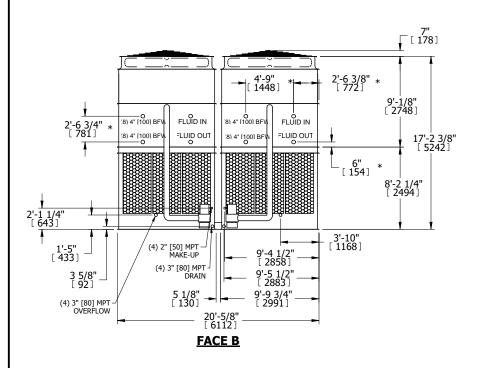

## NOTES:

**SHIPPING** 

WEIGHT

- 1. (M)- FAN MOTOR LOCATION
- 2. HÉAVIEST SECTION IS UPPER SECTION
- 3. MPT DENOTES MALE PIPE THREAD
  FPT DENOTES FEMALE PIPE THREAD
  BFW DENOTES BEVELED FOR WELDING
  GVD DENOTES GROOVED
  FLG DENOTES FLANGE
  PE DENOTES PLAIN END
- 4. +UNIT WEIGHT DOES NOT INCLUDE ACCESSORIES (SEE ACCESSORY DRAWINGS)
- 5. MAKE-UP WATER PRESSURE 20 psi MIN [137 kPa], 50 psi MAX [344 kPa]
- 6. \*-APPROXIMATE DIMENSIONS DO NOT USE FOR PRE-FABRICATION OF CONNECTING PIPING
- 7. 3/4" [19mm] DIA. MOUNTING HOLES. REFER TO RECOMMENDED STEEL SUPPORT DRAWING.
- 8. DIMENSIONS LISTED AS FOLLOWS: ENGLISH FT-IN METRIC [mm]