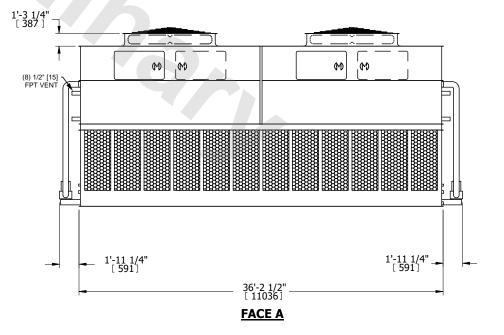

## NOTES:

**SHIPPING** 

WEIGHT

- 1. (M)- FAN MOTOR LOCATION
- 2. HÉAVIEST SECTION IS UPPER SECTION
- 3. MPT DENOTES MALE PIPE THREAD
  FPT DENOTES FEMALE PIPE THREAD
  BFW DENOTES BEVELED FOR WELDING
  GVD DENOTES GROOVED
  FLG DENOTES FLANGE
  PE DENOTES PLAIN END
- 4. +UNIT WEIGHT DOES NOT INCLUDE ACCESSORIES (SEE ACCESSORY DRAWINGS)
- 5. MAKE-UP WATER PRESSURE 20 psi MIN [137 kPa], 50 psi MAX [344 kPa]
- 6. \*-APPROXIMATE DIMENSIONS DO NOT USE FOR PRE-FABRICATION OF CONNECTING PIPING
- 7. 3/4" [19mm] DIA. MOUNTING HOLES. REFER TO RECOMMENDED STEEL SUPPORT DRAWING.
- 8. DIMENSIONS LISTED AS FOLLOWS: ENGLISH FT-IN METRIC [mm]