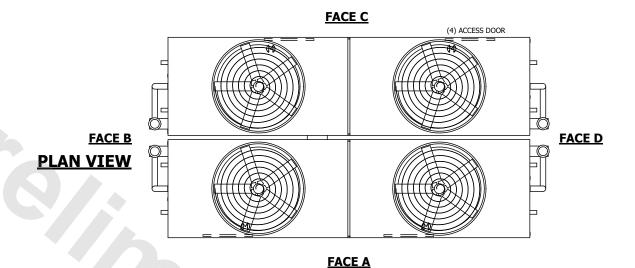

| UNIT    | CLOSED CIRCUIT COOLER |           |
|---------|-----------------------|-----------|
| MODEL # | ATWB 20-5J36          | SCALE NTS |

EVAPCO, INC. Evapco

DWG. # REV. WB36M3610-DRC-ST DATE 7/8/2025 SERIAL #

**SHIPPING** 

WEIGHT

- 1. (M)- FAN MOTOR LOCATION
- 2. HEAVIEST SECTION IS UPPER SECTION
- 3. MPT DENOTES MALE PIPE THREAD FPT DENOTES FEMALE PIPE THREAD BFW DENOTES BEVELED FOR WELDING **GVD DENOTES GROOVED** FLG DENOTES FLANGE PE DENOTES PLAIN END
- 4. +UNIT WEIGHT DOES NOT INCLUDE ACCESSORIES (SEE ACCESSORY DRAWINGS)
- 5. MAKE-UP WATER PRESSURE 20 psi MIN [137 kPa], 50 psi MAX [344 kPa]
- 6. \*-APPROXIMATE DIMENSIONS DO NOT USE FOR PRE-FABRICATION OF CONNECTING
- 7. 3/4" [19mm] DIA. MOUNTING HOLES. REFER TO RECOMMENDED STEEL SUPPORT DRAWING.
- 8. DIMENSIONS LISTED AS FOLLOWS: **ENGLISH FT-IN** METRIC [mm]