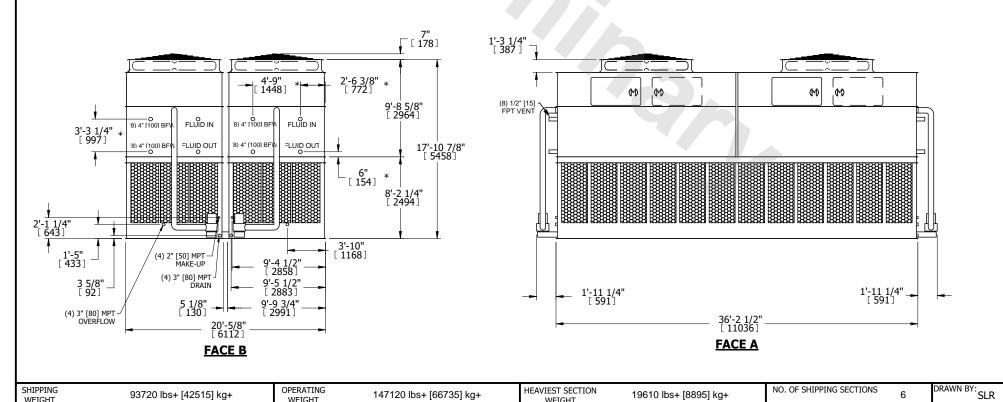

| UNIT    | CLOSED CIRCUIT COOLER |           |
|---------|-----------------------|-----------|
| MODEL # | ATWB 20-5J36          | SCALE NTS |

EVAPCO, INC. Evapco

DWG. # REV. WB36M3610-DRC-ST DATE 7/8/2025 SERIAL #

**SHIPPING** 

WEIGHT

- 1. (M)- FAN MOTOR LOCATION
- 2. HEAVIEST SECTION IS UPPER SECTION
- 3. MPT DENOTES MALE PIPE THREAD FPT DENOTES FEMALE PIPE THREAD BFW DENOTES BEVELED FOR WELDING **GVD DENOTES GROOVED** FLG DENOTES FLANGE PE DENOTES PLAIN END
- 4. +UNIT WEIGHT DOES NOT INCLUDE ACCESSORIES (SEE ACCESSORY DRAWINGS)
- 5. MAKE-UP WATER PRESSURE 20 psi MIN [137 kPa], 50 psi MAX [344 kPa]
- 6. \*-APPROXIMATE DIMENSIONS DO NOT USE FOR PRE-FABRICATION OF CONNECTING
- 7. 3/4" [19mm] DIA. MOUNTING HOLES. REFER TO RECOMMENDED STEEL SUPPORT DRAWING.
- 8. DIMENSIONS LISTED AS FOLLOWS: **ENGLISH FT-IN** METRIC [mm]

147120 lbs+ [66735] kg+

HEAVIEST SECTION

WEIGHT

19610 lbs+ [8895] kg+

OPERATING

WEIGHT

93720 lbs+ [42515] kg+