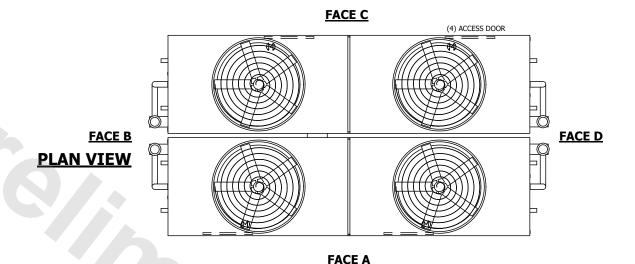

## NOTES:

**SHIPPING** 

WEIGHT

- 1. (M)- FAN MOTOR LOCATION
- 2. HEAVIEST SECTION IS UPPER SECTION
- 3. MPT DENOTES MALE PIPE THREAD
  FPT DENOTES FEMALE PIPE THREAD
  BFW DENOTES BEVELED FOR WELDING
  GVD DENOTES GROOVED
  FLG DENOTES FLANGE
  PE DENOTES PLAIN END
- 4. +UNIT WEIGHT DOES NOT INCLUDE ACCESSORIES (SEE ACCESSORY DRAWINGS)
- 5. MAKE-UP WATER PRESSURE 20 psi MIN [137 kPa], 50 psi MAX [344 kPa]
- 6. \*-APPROXIMATE DIMENSIONS DO NOT USE FOR PRE-FABRICATION OF CONNECTING PIPING
- 7. 3/4" [19mm] DIA. MOUNTING HOLES. REFER TO RECOMMENDED STEEL SUPPORT DRAWING.
- 8. DIMENSIONS LISTED AS FOLLOWS: ENGLISH FT-IN METRIC [mm]