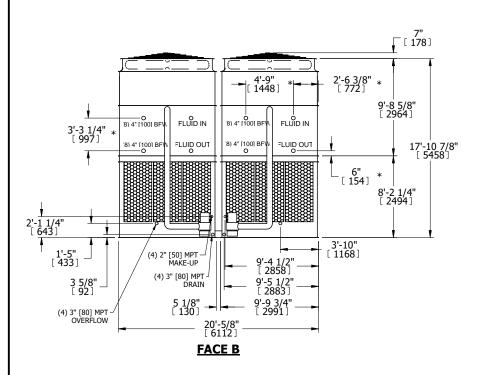

## NOTES:

**SHIPPING** 

WEIGHT

- 1. (M)- FAN MOTOR LOCATION
- 2. HEAVIEST SECTION IS UPPER SECTION
- 3. MPT DENOTES MALE PIPE THREAD
  FPT DENOTES FEMALE PIPE THREAD
  BFW DENOTES BEVELED FOR WELDING
  GVD DENOTES GROOVED
  FLG DENOTES FLANGE
  PE DENOTES PLAIN END
- 4. +UNIT WEIGHT DOES NOT INCLUDE ACCESSORIES (SEE ACCESSORY DRAWINGS)
- 5. MAKE-UP WATER PRESSURE 20 psi MIN [137 kPa], 50 psi MAX [344 kPa]
- 6. \*-APPROXIMATE DIMENSIONS DO NOT USE FOR PRE-FABRICATION OF CONNECTING PIPING
- 7. 3/4" [19mm] DIA. MOUNTING HOLES. REFER TO RECOMMENDED STEEL SUPPORT DRAWING.
- 8. DIMENSIONS LISTED AS FOLLOWS: ENGLISH FT-IN METRIC [mm]

94080 lbs+ [42675] kg+

**OPERATING** 

WEIGHT

147480 lbs+ [66900] kg+

19700 lbs+ [8940] kg+

NO. OF SHIPPING SECTIONS