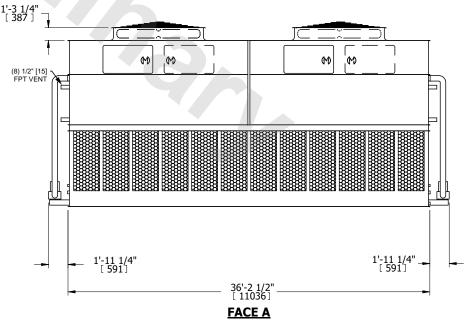

## NOTES:

**SHIPPING** 

WEIGHT

- 1. (M)- FAN MOTOR LOCATION
- 2. HEAVIEST SECTION IS UPPER SECTION
- 3. MPT DENOTES MALE PIPE THREAD
  FPT DENOTES FEMALE PIPE THREAD
  BFW DENOTES BEVELED FOR WELDING
  GVD DENOTES GROOVED
  FLG DENOTES FLANGE
  PE DENOTES PLAIN END
- 4. +UNIT WEIGHT DOES NOT INCLUDE ACCESSORIES (SEE ACCESSORY DRAWINGS)
- 5. MAKE-UP WATER PRESSURE 20 psi MIN [137 kPa], 50 psi MAX [344 kPa]
- 6. \*-APPROXIMATE DIMENSIONS DO NOT USE FOR PRE-FABRICATION OF CONNECTING PIPING
- 7. 3/4" [19mm] DIA. MOUNTING HOLES. REFER TO RECOMMENDED STEEL SUPPORT DRAWING.
- 8. DIMENSIONS LISTED AS FOLLOWS: ENGLISH FT-IN METRIC [mm]