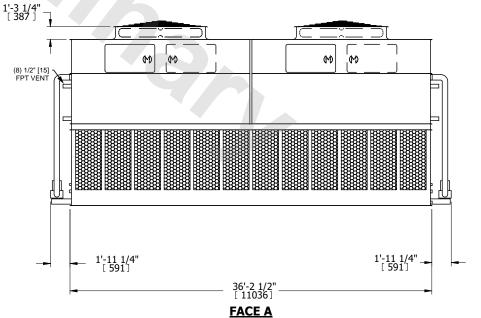

## NOTES:

- 1. (M)- FAN MOTOR LOCATION
- 2. HEAVIEST SECTION IS UPPER SECTION
- 3. MPT DENOTES MALE PIPE THREAD
  FPT DENOTES FEMALE PIPE THREAD
  BFW DENOTES BEVELED FOR WELDING
  GVD DENOTES GROOVED
  FLG DENOTES FLANGE
  PE DENOTES PLAIN END
- 4. +UNIT WEIGHT DOES NOT INCLUDE ACCESSORIES (SEE ACCESSORY DRAWINGS)
- 5. MAKE-UP WATER PRESSURE 20 psi MIN [137 kPa], 50 psi MAX [344 kPa]
- 6. \*-APPROXIMATE DIMENSIONS DO NOT USE FOR PRE-FABRICATION OF CONNECTING PIPING
- 7. 3/4" [19mm] DIA. MOUNTING HOLES. REFER TO RECOMMENDED STEEL SUPPORT DRAWING.
- 8. DIMENSIONS LISTED AS FOLLOWS: ENGLISH FT-IN METRIC [mm]