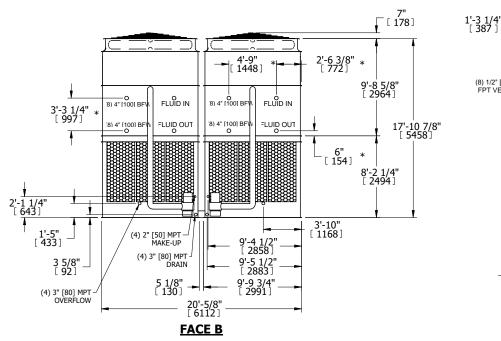

## NOTES:

- 1. (M)- FAN MOTOR LOCATION
- 2. HEAVIEST SECTION IS UPPER SECTION
- 3. MPT DENOTES MALE PIPE THREAD
  FPT DENOTES FEMALE PIPE THREAD
  BFW DENOTES BEVELED FOR WELDING
  GVD DENOTES GROOVED
  FLG DENOTES FLANGE
  PE DENOTES PLAIN END
- 4. +UNIT WEIGHT DOES NOT INCLUDE ACCESSORIES (SEE ACCESSORY DRAWINGS)
- 5. MAKE-UP WATER PRESSURE 20 psi MIN [137 kPa], 50 psi MAX [344 kPa]
- 6. \*-APPROXIMATE DIMENSIONS DO NOT USE FOR PRE-FABRICATION OF CONNECTING PIPING
- 7. 3/4" [19mm] DIA. MOUNTING HOLES. REFER TO RECOMMENDED STEEL SUPPORT DRAWING.
- 8. DIMENSIONS LISTED AS FOLLOWS: ENGLISH FT-IN METRIC [mm]