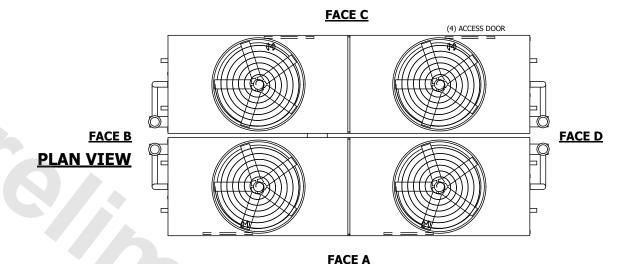

## NOTES:

- 1. (M)- FAN MOTOR LOCATION
- 2. HEAVIEST SECTION IS UPPER SECTION
- 3. MPT DENOTES MALE PIPE THREAD
  FPT DENOTES FEMALE PIPE THREAD
  BFW DENOTES BEVELED FOR WELDING
  GVD DENOTES GROOVED
  FLG DENOTES FLANGE
  PE DENOTES PLAIN END
- 4. +UNIT WEIGHT DOES NOT INCLUDE ACCESSORIES (SEE ACCESSORY DRAWINGS)
- 5. MAKE-UP WATER PRESSURE 20 psi MIN [137 kPa], 50 psi MAX [344 kPa]
- 6. \*-APPROXIMATE DIMENSIONS DO NOT USE FOR PRE-FABRICATION OF CONNECTING PIPING
- 7. 3/4" [19mm] DIA. MOUNTING HOLES. REFER TO RECOMMENDED STEEL SUPPORT DRAWING.
- 8. DIMENSIONS LISTED AS FOLLOWS: ENGLISH FT-IN METRIC [mm]