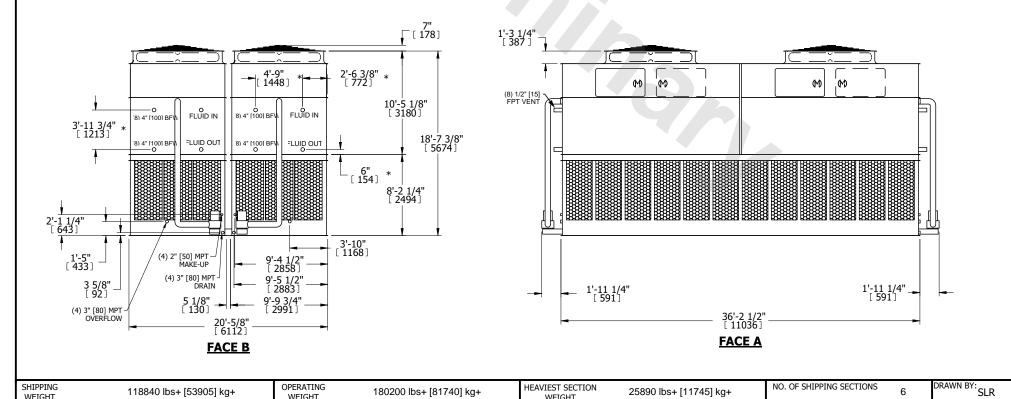

## NOTES:

- 1. (M)- FAN MOTOR LOCATION
- 2. HEAVIEST SECTION IS UPPER SECTION
- 3. MPT DENOTES MALE PIPE THREAD FPT DENOTES FEMALE PIPE THREAD BFW DENOTES BEVELED FOR WELDING **GVD DENOTES GROOVED** FLG DENOTES FLANGE PE DENOTES PLAIN END
- 4. +UNIT WEIGHT DOES NOT INCLUDE ACCESSORIES (SEE ACCESSORY DRAWINGS)
- 5. MAKE-UP WATER PRESSURE 20 psi MIN [137 kPa], 50 psi MAX [344 kPa]
- 6. \*-APPROXIMATE DIMENSIONS DO NOT USE FOR PRE-FABRICATION OF CONNECTING
- 7. 3/4" [19mm] DIA. MOUNTING HOLES. REFER TO RECOMMENDED STEEL SUPPORT DRAWING.

118840 lbs+ [53905] kg+

WEIGHT

WEIGHT

8. DIMENSIONS LISTED AS FOLLOWS: **ENGLISH FT-IN** METRIC [mm]

25890 lbs+ [11745] kg+

WEIGHT

180200 lbs+ [81740] kg+