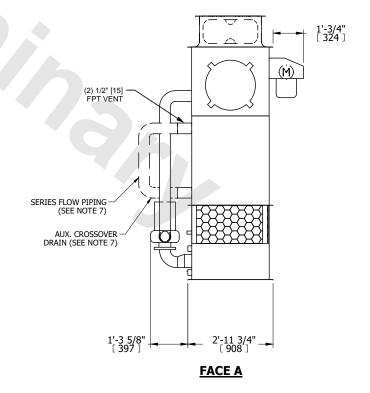

## NOTES:

- 1. (M)- FAN MOTOR LOCATION
- 2. HÉAVIEST SECTION IS UPPER SECTION
- 3. MPT DENOTES MALE PIPE THREAD FPT DENOTES FEMALE PIPE THREAD BFW DENOTES BEVELED FOR WELDING **GVD DENOTES GROOVED** FLG DENOTES FLANGE PE DENOTES PLAIN END
- 4. +UNIT WEIGHT DOES NOT INCLUDE ACCESSORIES (SEE ACCESSORY DRAWINGS)
- 5. MAKE-UP WATER PRESSURE 20 psi MIN [137 kPa], 50 psi MAX [344 kPa]
- 6. \*-APPROXIMATE DIMENSIONS DO NOT USE FOR PRE-FABRICATION OF CONNECTING
- 7. SERIES FLOW PIPING AND AUX. CROSSOVER DRAIN BY OTHERS.
- 8. 3/4" [19MM] DIA. MOUNTING HOLES. REFER TO RECOMMENDED STEEL SUPPORT DRAWING.
- 9. DIMENSIONS LISTED AS FOLLOWS: **ENGLISH FT-IN** [METRIC] MM

**FACE B** 

**PLAN VIEW** 

**FACE A** 

**SHIPPING** 1460 lbs+ [665] kg+ WEIGHT

OPERATING WEIGHT

2080 lbs+ [945] kg+

HEAVIEST SECTION WEIGHT

1180 lbs+ [540] kg+