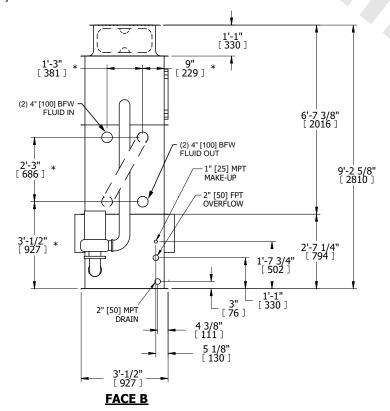

## NOTES:

- 1. (M)- FAN MOTOR LOCATION
- 2. HÉAVIEST SECTION IS UPPER SECTION
- 3. MPT DENOTES MALE PIPE THREAD FPT DENOTES FEMALE PIPE THREAD BFW DENOTES BEVELED FOR WELDING **GVD DENOTES GROOVED** FLG DENOTES FLANGE PE DENOTES PLAIN END
- 4. +UNIT WEIGHT DOES NOT INCLUDE ACCESSORIES (SEE ACCESSORY DRAWINGS)
- 5. MAKE-UP WATER PRESSURE 20 psi MIN [137 kPa], 50 psi MAX [344 kPa]
- 6. \*-APPROXIMATE DIMENSIONS DO NOT USE FOR PRE-FABRICATION OF CONNECTING
- 7. SERIES FLOW PIPING AND AUX. CROSSOVER DRAIN BY OTHERS.
- 8. 3/4" [19MM] DIA. MOUNTING HOLES. REFER TO RECOMMENDED STEEL SUPPORT DRAWING.
- 9. DIMENSIONS LISTED AS FOLLOWS: **ENGLISH FT-IN** [METRIC] MM

**FACE B** 

**PLAN VIEW** 

**FACE A** 

**SHIPPING** 1460 lbs+ [665] kg+ WEIGHT

OPERATING WEIGHT

2080 lbs+ [945] kg+

HEAVIEST SECTION WEIGHT

1180 lbs+ [540] kg+