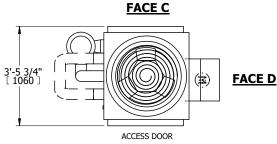

**FACE B** 

**PLAN VIEW** 

**FACE A** 

**SHIPPING** 1460 lbs+ [665] kg+ WEIGHT

OPERATING WEIGHT

2080 lbs+ [945] kg+

HEAVIEST SECTION WEIGHT

1180 lbs+ [540] kg+