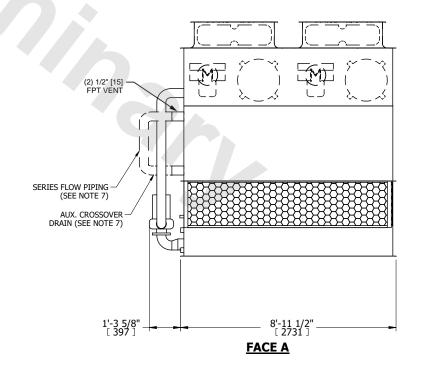

## NOTES:

- 1. (M)- FAN MOTOR LOCATION
- 2. HÉAVIEST SECTION IS UPPER SECTION
- 3. MPT DENOTES MALE PIPE THREAD FPT DENOTES FEMALE PIPE THREAD BFW DENOTES BEVELED FOR WELDING **GVD DENOTES GROOVED** FLG DENOTES FLANGE PE DENOTES PLAIN END
- 4. +UNIT WEIGHT DOES NOT INCLUDE ACCESSORIES (SEE ACCESSORY DRAWINGS)
- 5. MAKE-UP WATER PRESSURE 20 psi MIN [137 kPa], 50 psi MAX [344 kPa]
- 6. \*-APPROXIMATE DIMENSIONS DO NOT USE FOR PRE-FABRICATION OF CONNECTING
- 7. SERIES FLOW PIPING AND AUX. CROSSOVER DRAIN BY OTHERS.
- 8. 3/4" [19MM] DIA. MOUNTING HOLES. REFER TO RECOMMENDED STEEL SUPPORT DRAWING.
- 9. DIMENSIONS LISTED AS FOLLOWS: **ENGLISH FT-IN** [METRIC] MM

## **FACE C**

**FACE B PLAN VIEW** 

**FACE D** 

**FACE A** 

DRAWN BY: **SHIPPING** OPERATING HEAVIEST SECTION NO. OF SHIPPING SECTIONS 4600 lbs+ [2090] kg+ 6990 lbs+ [3175] kg+ 3930 lbs+ [1785] kg+ WEIGHT WEIGHT WEIGHT