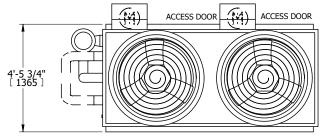

## NOTES:

- 1. (M)- FAN MOTOR LOCATION
- 2. HÉAVIEST SECTION IS UPPER SECTION
- 3. MPT DENOTES MALE PIPE THREAD FPT DENOTES FEMALE PIPE THREAD BFW DENOTES BEVELED FOR WELDING **GVD DENOTES GROOVED** FLG DENOTES FLANGE PE DENOTES PLAIN END
- 4. +UNIT WEIGHT DOES NOT INCLUDE ACCESSORIES (SEE ACCESSORY DRAWINGS)
- 5. MAKE-UP WATER PRESSURE 20 psi MIN [137 kPa], 50 psi MAX [344 kPa]
- 6. \*-APPROXIMATE DIMENSIONS DO NOT USE FOR PRE-FABRICATION OF CONNECTING
- 7. SERIES FLOW PIPING AND AUX. CROSSOVER DRAIN BY OTHERS.
- 8. 3/4" [19MM] DIA. MOUNTING HOLES. REFER TO RECOMMENDED STEEL SUPPORT DRAWING.
- 9. DIMENSIONS LISTED AS FOLLOWS: **ENGLISH FT-IN** [METRIC] MM

## **FACE C**

**FACE B PLAN VIEW** 

**FACE D** 

**FACE A** 

DRAWN BY: **SHIPPING** OPERATING HEAVIEST SECTION NO. OF SHIPPING SECTIONS 4600 lbs+ [2090] kg+ 6990 lbs+ [3175] kg+ 3930 lbs+ [1785] kg+ WEIGHT WEIGHT WEIGHT