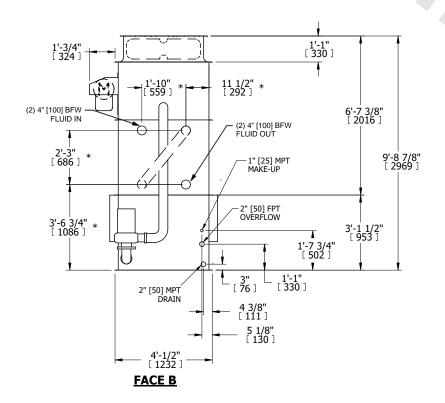

## NOTES:

- 1. (M)- FAN MOTOR LOCATION
- 2. HÉAVIEST SECTION IS UPPER SECTION
- 3. MPT DENOTES MALE PIPE THREAD FPT DENOTES FEMALE PIPE THREAD BFW DENOTES BEVELED FOR WELDING **GVD DENOTES GROOVED** FLG DENOTES FLANGE PE DENOTES PLAIN END
- 4. +UNIT WEIGHT DOES NOT INCLUDE ACCESSORIES (SEE ACCESSORY DRAWINGS)
- 5. MAKE-UP WATER PRESSURE 20 psi MIN [137 kPa], 50 psi MAX [344 kPa]
- 6. \*-APPROXIMATE DIMENSIONS DO NOT USE FOR PRE-FABRICATION OF CONNECTING
- 7. SERIES FLOW PIPING AND AUX. CROSSOVER DRAIN BY OTHERS.
- 8. 3/4" [19MM] DIA. MOUNTING HOLES. REFER TO RECOMMENDED STEEL SUPPORT DRAWING.
- 9. DIMENSIONS LISTED AS FOLLOWS: **ENGLISH FT-IN** [METRIC] MM

## **FACE C**

**FACE B PLAN VIEW** 

**FACE D** 

**FACE A** 

DRAWN BY: **SHIPPING** OPERATING HEAVIEST SECTION NO. OF SHIPPING SECTIONS 4600 lbs+ [2090] kg+ 6990 lbs+ [3175] kg+ 3930 lbs+ [1785] kg+ WEIGHT WEIGHT WEIGHT