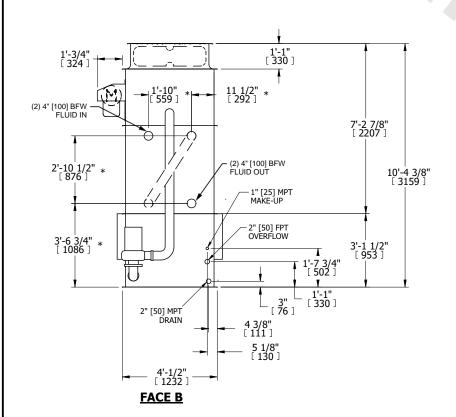

## NOTES:

- 1. (M)- FAN MOTOR LOCATION
- 2. HÉAVIEST SECTION IS UPPER SECTION
- 3. MPT DENOTES MALE PIPE THREAD FPT DENOTES FEMALE PIPE THREAD BFW DENOTES BEVELED FOR WELDING **GVD DENOTES GROOVED** FLG DENOTES FLANGE PE DENOTES PLAIN END
- 4. +UNIT WEIGHT DOES NOT INCLUDE ACCESSORIES (SEE ACCESSORY DRAWINGS)
- 5. MAKE-UP WATER PRESSURE 20 psi MIN [137 kPa], 50 psi MAX [344 kPa]
- 6. \*-APPROXIMATE DIMENSIONS DO NOT USE FOR PRE-FABRICATION OF CONNECTING
- 7. SERIES FLOW PIPING AND AUX. CROSSOVER DRAIN BY OTHERS.
- 8. 3/4" [19MM] DIA. MOUNTING HOLES. REFER TO RECOMMENDED STEEL SUPPORT DRAWING.
- 9. DIMENSIONS LISTED AS FOLLOWS: **ENGLISH FT-IN** [METRIC] MM

## **FACE C**

**FACE B PLAN VIEW** 

**FACE A** 