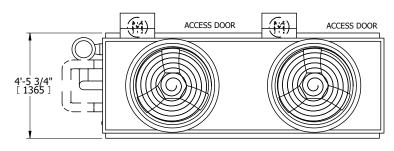

## NOTES:

- 1. (M)- FAN MOTOR LOCATION
- 2. HÉAVIEST SECTION IS UPPER SECTION
- 3. MPT DENOTES MALE PIPE THREAD FPT DENOTES FEMALE PIPE THREAD BFW DENOTES BEVELED FOR WELDING **GVD DENOTES GROOVED** FLG DENOTES FLANGE PE DENOTES PLAIN END
- 4. +UNIT WEIGHT DOES NOT INCLUDE ACCESSORIES (SEE ACCESSORY DRAWINGS)
- 5. MAKE-UP WATER PRESSURE 20 psi MIN [137 kPa], 50 psi MAX [344 kPa]
- 6. \*-APPROXIMATE DIMENSIONS DO NOT USE FOR PRE-FABRICATION OF CONNECTING
- 7. SERIES FLOW PIPING AND AUX. CROSSOVER DRAIN BY OTHERS.
- 8. 3/4" [19MM] DIA. MOUNTING HOLES. REFER TO RECOMMENDED STEEL SUPPORT DRAWING.
- 9. DIMENSIONS LISTED AS FOLLOWS: **ENGLISH FT-IN** [METRIC] MM

## **FACE C**

**FACE B PLAN VIEW** 

**FACE A** 