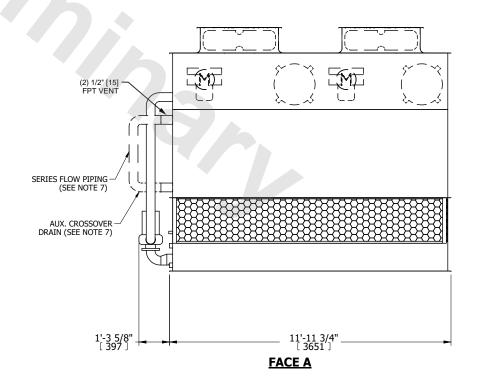

## NOTES:

- 1. (M)- FAN MOTOR LOCATION
- 2. HÉAVIEST SECTION IS UPPER SECTION
- 3. MPT DENOTES MALE PIPE THREAD FPT DENOTES FEMALE PIPE THREAD BFW DENOTES BEVELED FOR WELDING **GVD DENOTES GROOVED** FLG DENOTES FLANGE PE DENOTES PLAIN END
- 4. +UNIT WEIGHT DOES NOT INCLUDE ACCESSORIES (SEE ACCESSORY DRAWINGS)
- 5. MAKE-UP WATER PRESSURE 20 psi MIN [137 kPa], 50 psi MAX [344 kPa]
- 6. \*-APPROXIMATE DIMENSIONS DO NOT USE FOR PRE-FABRICATION OF CONNECTING
- 7. SERIES FLOW PIPING AND AUX. CROSSOVER DRAIN BY OTHERS.
- 8. 3/4" [19MM] DIA. MOUNTING HOLES. REFER TO RECOMMENDED STEEL SUPPORT DRAWING.
- 9. DIMENSIONS LISTED AS FOLLOWS: **ENGLISH FT-IN** [METRIC] MM

## **FACE C**

**FACE B PLAN VIEW** 

**FACE A** 