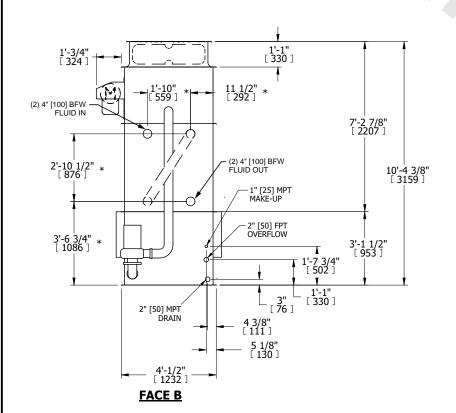

## NOTES:

- 1. (M)- FAN MOTOR LOCATION
- 2. HÉAVIEST SECTION IS UPPER SECTION
- 3. MPT DENOTES MALE PIPE THREAD FPT DENOTES FEMALE PIPE THREAD BFW DENOTES BEVELED FOR WELDING **GVD DENOTES GROOVED** FLG DENOTES FLANGE PE DENOTES PLAIN END
- 4. +UNIT WEIGHT DOES NOT INCLUDE ACCESSORIES (SEE ACCESSORY DRAWINGS)
- 5. MAKE-UP WATER PRESSURE 20 psi MIN [137 kPa], 50 psi MAX [344 kPa]
- 6. \*-APPROXIMATE DIMENSIONS DO NOT USE FOR PRE-FABRICATION OF CONNECTING
- 7. SERIES FLOW PIPING AND AUX. CROSSOVER DRAIN BY OTHERS.
- 8. 3/4" [19MM] DIA. MOUNTING HOLES. REFER TO RECOMMENDED STEEL SUPPORT DRAWING.
- 9. DIMENSIONS LISTED AS FOLLOWS: **ENGLISH FT-IN** [METRIC] MM

## **FACE C**

**FACE B PLAN VIEW** 

**FACE A** 