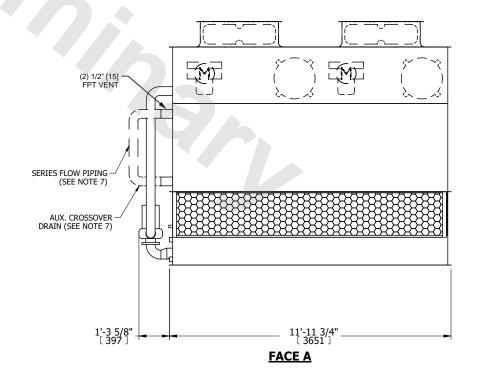

## NOTES:

- 1. (M)- FAN MOTOR LOCATION
- 2. HÉAVIEST SECTION IS UPPER SECTION
- 3. MPT DENOTES MALE PIPE THREAD FPT DENOTES FEMALE PIPE THREAD BFW DENOTES BEVELED FOR WELDING **GVD DENOTES GROOVED** FLG DENOTES FLANGE PE DENOTES PLAIN END
- 4. +UNIT WEIGHT DOES NOT INCLUDE ACCESSORIES (SEE ACCESSORY DRAWINGS)
- 5. MAKE-UP WATER PRESSURE 20 psi MIN [137 kPa], 50 psi MAX [344 kPa]
- 6. \*-APPROXIMATE DIMENSIONS DO NOT USE FOR PRE-FABRICATION OF CONNECTING
- 7. SERIES FLOW PIPING AND AUX. CROSSOVER DRAIN BY OTHERS.
- 8. 3/4" [19MM] DIA. MOUNTING HOLES. REFER TO RECOMMENDED STEEL SUPPORT DRAWING.
- 9. DIMENSIONS LISTED AS FOLLOWS: **ENGLISH FT-IN** [METRIC] MM

## **FACE C**

**FACE B PLAN VIEW** 

**FACE A** 