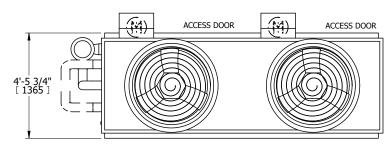

## NOTES:

- 1. (M)- FAN MOTOR LOCATION
- 2. HÉAVIEST SECTION IS UPPER SECTION
- 3. MPT DENOTES MALE PIPE THREAD FPT DENOTES FEMALE PIPE THREAD BFW DENOTES BEVELED FOR WELDING **GVD DENOTES GROOVED** FLG DENOTES FLANGE PE DENOTES PLAIN END
- 4. +UNIT WEIGHT DOES NOT INCLUDE ACCESSORIES (SEE ACCESSORY DRAWINGS)
- 5. MAKE-UP WATER PRESSURE 20 psi MIN [137 kPa], 50 psi MAX [344 kPa]
- 6. \*-APPROXIMATE DIMENSIONS DO NOT USE FOR PRE-FABRICATION OF CONNECTING
- 7. SERIES FLOW PIPING AND AUX. CROSSOVER DRAIN BY OTHERS.
- 8. 3/4" [19MM] DIA. MOUNTING HOLES. REFER TO RECOMMENDED STEEL SUPPORT DRAWING.
- 9. DIMENSIONS LISTED AS FOLLOWS: **ENGLISH FT-IN** [METRIC] MM