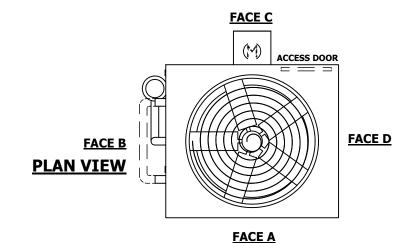

## NOTES:

- 1. (M) FAN MOTOR LOCATION
- 2. HEAVIEST SECTION IS UPPER SECTION
- 3. MPT DENOTES MALE PIPE THREAD FPT DENOTES FEMALE PIPE THREAD BFW DENOTES BEVELED FOR WELDING GVD DENOTES GROOVED FLG DENOTES FLANGE PE DENOTES PLAIN END
- 4. + UNIT WEIGHT DOES NOT INCLUDE ACCESSORIES (SEE SEPARATE DRAWINGS FOR ACCESSORIES)
- 5. MAKE-UP WATER PRESSURE 20 psi MIN [137 kPa], 50 psi MAX [344 kPa]
- 6. \* APPROXIMATE DIMENSIONS DO NOT USE FOR PRE-FABRICATION OF CONNECTING PIPING
- 7. SERIES FLOW PIPING AND AUX. CROSSOVER DRAIN BY OTHERS
- 8. 3/4" [19MM] DIA. MOUNTING HOLES. REFER TO RECOMMENDED STEEL SUPPORT DRAWING.
- 9. DIMENSIONS LISTED AS FOLLOWS: