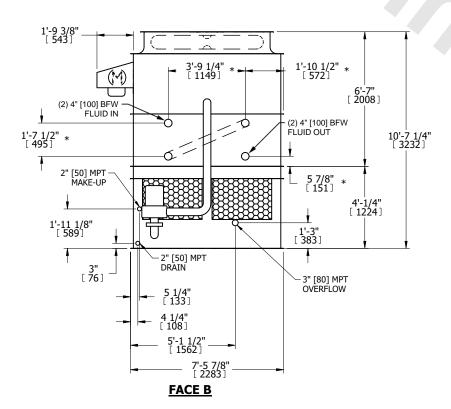

## NOTES:

- 1. (M) FAN MOTOR LOCATION
- 2. HEAVIEST SECTION IS UPPER SECTION
- 3. MPT DENOTES MALE PIPE THREAD FPT DENOTES FEMALE PIPE THREAD BFW DENOTES BEVELED FOR WELDING GVD DENOTES GROOVED FLG DENOTES FLANGE PE DENOTES PLAIN END
- 4. + UNIT WEIGHT DOES NOT INCLUDE ACCESSORIES (SEE SEPARATE DRAWINGS FOR ACCESSORIES)
- 5. MAKE-UP WATER PRESSURE 20 psi MIN [137 kPa], 50 psi MAX [344 kPa]
- 6. \* APPROXIMATE DIMENSIONS DO NOT USE FOR PRE-FABRICATION OF CONNECTING PIPING
- 7. SERIES FLOW PIPING AND AUX. CROSSOVER DRAIN BY OTHERS
- 8. 3/4" [19MM] DIA. MOUNTING HOLES. REFER TO RECOMMENDED STEEL SUPPORT DRAWING.
- 9. DIMENSIONS LISTED AS FOLLOWS:

ENGLISH FT-IN METRIC [mm]