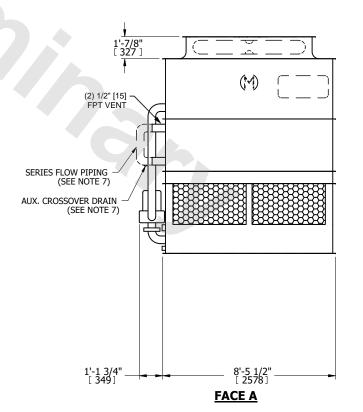

## NOTES:

- 1. (M) FAN MOTOR LOCATION
- 2. HEAVIEST SECTION IS UPPER SECTION
- 3. MPT DENOTES MALE PIPE THREAD FPT DENOTES FEMALE PIPE THREAD BFW DENOTES BEVELED FOR WELDING GVD DENOTES GROOVED FLG DENOTES FLANGE PE DENOTES PLAIN END
- 4. + UNIT WEIGHT DOES NOT INCLUDE ACCESSORIES (SEE SEPARATE DRAWINGS FOR ACCESSORIES)
- 5. MAKE-UP WATER PRESSURE 20 psi MIN [137 kPa], 50 psi MAX [344 kPa]
- 6. \* APPROXIMATE DIMENSIONS DO NOT USE FOR PRE-FABRICATION OF CONNECTING PIPING
- 7. SERIES FLOW PIPING AND AUX. CROSSOVER DRAIN BY OTHERS
- 8. 3/4" [19MM] DIA. MOUNTING HOLES. REFER TO RECOMMENDED STEEL SUPPORT DRAWING.
- 9. DIMENSIONS LISTED AS FOLLOWS:

ENGLISH FT-IN METRIC [mm]