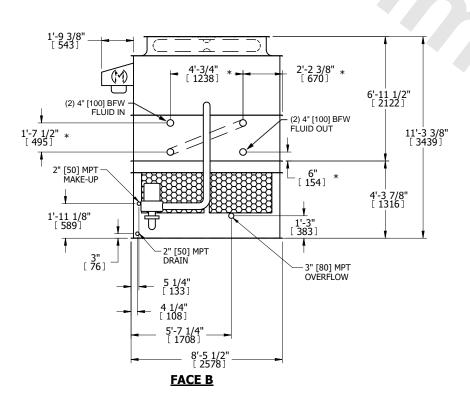

## NOTES:

- 1. (M) FAN MOTOR LOCATION
- 2. HEAVIEST SECTION IS UPPER SECTION
- 3. MPT DENOTES MALE PIPE THREAD FPT DENOTES FEMALE PIPE THREAD BFW DENOTES BEVELED FOR WELDING **GVD DENOTES GROOVED** FLG DENOTES FLANGE PE DENOTES PLAIN END
- 4. + UNIT WEIGHT DOES NOT INCLUDE ACCESSORIES (SEE SEPARATE DRAWINGS FOR ACCESSORIES)
- MAKE-UP WATER PRESSURE 20 psi MIN [137 kPa], 50 psi MAX [344 kPa]
- 6. \* APPROXIMATE DIMENSIONS DO NOT USE FOR PRE-FABRICATION OF CONNECTING
- 7. SERIES FLOW PIPING AND AUX. CROSSOVER **DRAIN BY OTHERS**
- 8. 3/4" [19MM] DIA. MOUNTING HOLES. REFER TO RECOMMENDED STEEL SUPPORT DRAWING.
- 9. DIMENSIONS LISTED AS FOLLOWS:

**ENGLISH FT-IN** METRIC [mm]