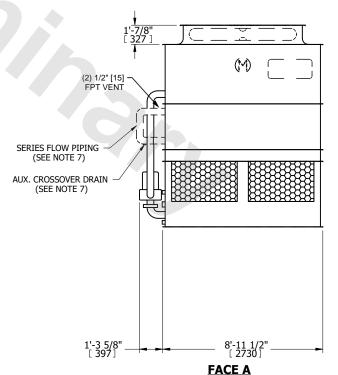

## NOTES:

- 1. (M) FAN MOTOR LOCATION
- 2. HEAVIEST SECTION IS UPPER SECTION
- 3. MPT DENOTES MALE PIPE THREAD FPT DENOTES FEMALE PIPE THREAD BFW DENOTES BEVELED FOR WELDING **GVD DENOTES GROOVED** FLG DENOTES FLANGE PE DENOTES PLAIN END
- 4. + UNIT WEIGHT DOES NOT INCLUDE ACCESSORIES (SEE SEPARATE DRAWINGS FOR ACCESSORIES)
- MAKE-UP WATER PRESSURE 20 psi MIN [137 kPa], 50 psi MAX [344 kPa]
- 6. \* APPROXIMATE DIMENSIONS DO NOT USE FOR PRE-FABRICATION OF CONNECTING
- 7. SERIES FLOW PIPING AND AUX. CROSSOVER **DRAIN BY OTHERS**
- 8. 3/4" [19MM] DIA. MOUNTING HOLES. REFER TO RECOMMENDED STEEL SUPPORT DRAWING.
- 9. DIMENSIONS LISTED AS FOLLOWS:

**ENGLISH FT-IN** METRIC [mm]