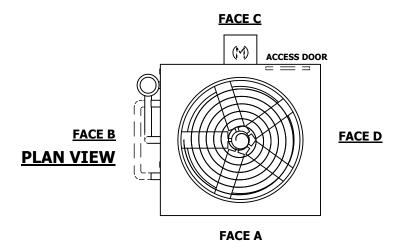

## NOTES:

- 1. (M) FAN MOTOR LOCATION
- 2. HEAVIEST SECTION IS UPPER SECTION
- 3. MPT DENOTES MALE PIPE THREAD FPT DENOTES FEMALE PIPE THREAD BFW DENOTES BEVELED FOR WELDING **GVD DENOTES GROOVED** FLG DENOTES FLANGE PE DENOTES PLAIN END
- 4. + UNIT WEIGHT DOES NOT INCLUDE ACCESSORIES (SEE SEPARATE DRAWINGS FOR ACCESSORIES)
- MAKE-UP WATER PRESSURE 20 psi MIN [137 kPa], 50 psi MAX [344 kPa]
- 6. \* APPROXIMATE DIMENSIONS DO NOT USE FOR PRE-FABRICATION OF CONNECTING
- 7. SERIES FLOW PIPING AND AUX. CROSSOVER **DRAIN BY OTHERS**
- 8. 3/4" [19MM] DIA. MOUNTING HOLES. REFER TO RECOMMENDED STEEL SUPPORT DRAWING.
- 9. DIMENSIONS LISTED AS FOLLOWS: