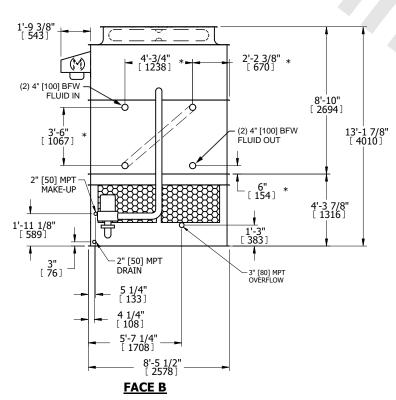

## NOTES:

- 1. (M) FAN MOTOR LOCATION
- 2. HÉAVIEST SECTION IS UPPER SECTION
- 3. MPT DENOTES MALE PIPE THREAD FPT DENOTES FEMALE PIPE THREAD BFW DENOTES BEVELED FOR WELDING **GVD DENOTES GROOVED** FLG DENOTES FLANGE PE DENOTES PLAIN END
- 4. + UNIT WEIGHT DOES NOT INCLUDE ACCESSORIES (SEE SEPARATE DRAWINGS FOR ACCESSORIES)
- 5. MAKE-UP WATER PRESSURE
- 20 psi MIN [137 kPa], 50 psi MAX [344 kPa] 6. \* APPROXIMATE DIMENSIONS DO NOT USE FOR PRE-FABRICATION OF CONNECTING
- 7. SERIES FLOW PIPING AND AUX. CROSSOVER **DRAIN BY OTHERS**
- 8. 3/4" [19MM] DIA. MOUNTING HOLES. REFER TO RECOMMENDED STEEL SUPPORT DRAWING.
- 9. DIMENSIONS LISTED AS FOLLOWS:

**ENGLISH FT-IN** METRIC [mm]