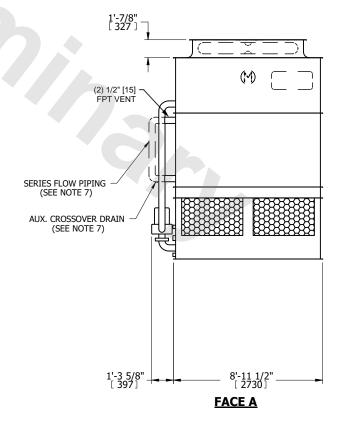

## NOTES:

- 1. (M) FAN MOTOR LOCATION
- 2. HÉAVIEST SECTION IS UPPER SECTION
- 3. MPT DENOTES MALE PIPE THREAD FPT DENOTES FEMALE PIPE THREAD BFW DENOTES BEVELED FOR WELDING **GVD DENOTES GROOVED** FLG DENOTES FLANGE PE DENOTES PLAIN END
- 4. + UNIT WEIGHT DOES NOT INCLUDE ACCESSORIES (SEE SEPARATE DRAWINGS FOR ACCESSORIES)
- 5. MAKE-UP WATER PRESSURE
- 20 psi MIN [137 kPa], 50 psi MAX [344 kPa] 6. \* APPROXIMATE DIMENSIONS DO NOT USE FOR PRE-FABRICATION OF CONNECTING
- 7. SERIES FLOW PIPING AND AUX. CROSSOVER **DRAIN BY OTHERS**
- 8. 3/4" [19MM] DIA. MOUNTING HOLES. REFER TO RECOMMENDED STEEL SUPPORT DRAWING.
- 9. DIMENSIONS LISTED AS FOLLOWS:

## **FACE A**

**SHIPPING** 11880 lbs+ [5390] kg+ WEIGHT

OPERATING WEIGHT

17120 lbs+ [7770] kg+

HEAVIEST SECTION WEIGHT

10440 lbs+ [4740] kg+

NO. OF SHIPPING SECTIONS

DRAWN BY: JLG