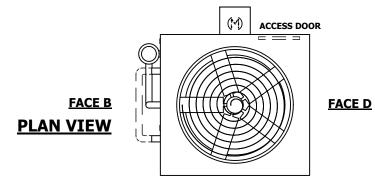

L # NTS ATWB 9-6K9-Z

EVAPCO, INC. evapco



DWG. # REV. WB3090912-DRC-SF DATE 8/25/2025 SERIAL #

## NOTES:

- 1. (M) FAN MOTOR LOCATION
- 2. HÉAVIEST SECTION IS UPPER SECTION
- 3. MPT DENOTES MALE PIPE THREAD FPT DENOTES FEMALE PIPE THREAD BFW DENOTES BEVELED FOR WELDING **GVD DENOTES GROOVED** FLG DENOTES FLANGE PE DENOTES PLAIN END
- 4. + UNIT WEIGHT DOES NOT INCLUDE ACCESSORIES (SEE SEPARATE DRAWINGS FOR ACCESSORIES)
- 5. MAKE-UP WATER PRESSURE
- 20 psi MIN [137 kPa], 50 psi MAX [344 kPa] 6. \* APPROXIMATE DIMENSIONS DO NOT USE FOR PRE-FABRICATION OF CONNECTING
- 7. SERIES FLOW PIPING AND AUX. CROSSOVER **DRAIN BY OTHERS**
- 8. 3/4" [19MM] DIA. MOUNTING HOLES. REFER TO RECOMMENDED STEEL SUPPORT DRAWING.
- 9. DIMENSIONS LISTED AS FOLLOWS:

**ENGLISH FT-IN** METRIC [mm]

## **FACE C**



## **FACE A**





**SHIPPING** 11880 lbs+ [5390] kg+ WEIGHT

OPERATING WEIGHT

17120 lbs+ [7770] kg+

HEAVIEST SECTION WEIGHT

10440 lbs+ [4740] kg+

NO. OF SHIPPING SECTIONS

DRAWN BY: JLG