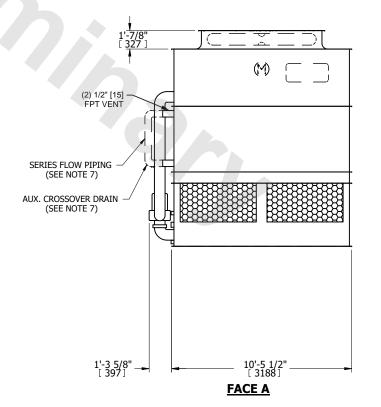

## NOTES:

- 1. (M) FAN MOTOR LOCATION
- 2. HEAVIEST SECTION IS UPPER SECTION
- 3. MPT DENOTES MALE PIPE THREAD FPT DENOTES FEMALE PIPE THREAD BFW DENOTES BEVELED FOR WELDING **GVD DENOTES GROOVED** FLG DENOTES FLANGE PE DENOTES PLAIN END
- 4. + UNIT WEIGHT DOES NOT INCLUDE ACCESSORIES (SEE SEPARATE DRAWINGS FOR ACCESSORIES)
- 5. MAKE-UP WATER PRESSURE 20 psi MIN [137 kPa], 50 psi MAX [344 kPa]
- 6. \* APPROXIMATE DIMENSIONS DO NOT USE FOR PRE-FABRICATION OF CONNECTING
- 7. SERIES FLOW PIPING AND AUX. CROSSOVER **DRAIN BY OTHERS**
- 8. 3/4" [19MM] DIA. MOUNTING HOLES. REFER TO RECOMMENDED STEEL SUPPORT DRAWING.
- 9. DIMENSIONS LISTED AS FOLLOWS:

**ENGLISH FT-IN** METRIC [mm]

## **FACE C**

**FACE A** 

**SHIPPING** 12090 lbs+ [5485] kg+ WEIGHT

OPERATING WEIGHT

17750 lbs+ [8055] kg+

HEAVIEST SECTION WEIGHT

10450 lbs+ [4745] kg+

NO. OF SHIPPING SECTIONS