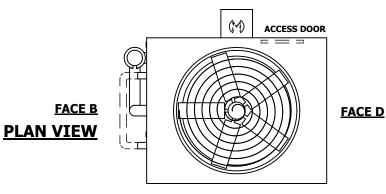

## **FACE C**

**FACE A** 

**SHIPPING** 12090 lbs+ [5485] kg+ WEIGHT

OPERATING WEIGHT

17750 lbs+ [8055] kg+

HEAVIEST SECTION WEIGHT

10450 lbs+ [4745] kg+

NO. OF SHIPPING SECTIONS