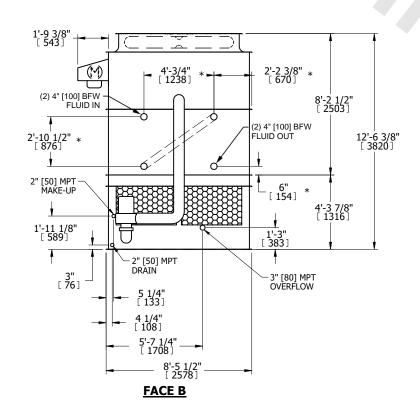

## NOTES:

- 1. (M) FAN MOTOR LOCATION
- 2. HEAVIEST SECTION IS UPPER SECTION
- 3. MPT DENOTES MALE PIPE THREAD FPT DENOTES FEMALE PIPE THREAD BFW DENOTES BEVELED FOR WELDING **GVD DENOTES GROOVED** FLG DENOTES FLANGE PE DENOTES PLAIN END
- 4. + UNIT WEIGHT DOES NOT INCLUDE ACCESSORIES (SEE SEPARATE DRAWINGS FOR ACCESSORIES)
- 5. MAKE-UP WATER PRESSURE 20 psi MIN [137 kPa], 50 psi MAX [344 kPa]
- 6. \* APPROXIMATE DIMENSIONS DO NOT USE FOR PRE-FABRICATION OF CONNECTING
- 7. SERIES FLOW PIPING AND AUX. CROSSOVER **DRAIN BY OTHERS**
- 8. 3/4" [19MM] DIA. MOUNTING HOLES. REFER TO RECOMMENDED STEEL SUPPORT DRAWING.
- 9. DIMENSIONS LISTED AS FOLLOWS:

**ENGLISH FT-IN** METRIC [mm]

## **FACE C**

**FACE A** 

**SHIPPING** 12090 lbs+ [5485] kg+ WEIGHT

OPERATING WEIGHT

17750 lbs+ [8055] kg+

HEAVIEST SECTION WEIGHT

10450 lbs+ [4745] kg+

NO. OF SHIPPING SECTIONS