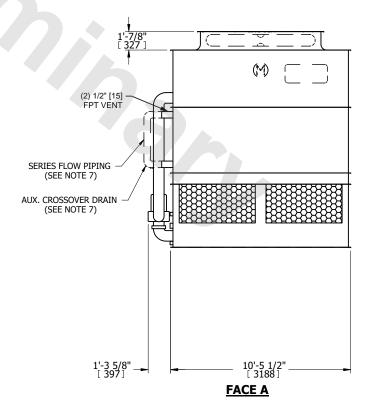

## NOTES:

- 1. (M) FAN MOTOR LOCATION
- 2. HEAVIEST SECTION IS UPPER SECTION
- 3. MPT DENOTES MALE PIPE THREAD FPT DENOTES FEMALE PIPE THREAD BFW DENOTES BEVELED FOR WELDING **GVD DENOTES GROOVED** FLG DENOTES FLANGE PE DENOTES PLAIN END
- 4. + UNIT WEIGHT DOES NOT INCLUDE ACCESSORIES (SEE SEPARATE DRAWINGS FOR ACCESSORIES)
- 5. MAKE-UP WATER PRESSURE 20 psi MIN [137 kPa], 50 psi MAX [344 kPa]
- 6. \* APPROXIMATE DIMENSIONS DO NOT USE FOR PRE-FABRICATION OF CONNECTING
- 7. SERIES FLOW PIPING AND AUX. CROSSOVER **DRAIN BY OTHERS**
- 8. 3/4" [19MM] DIA. MOUNTING HOLES. REFER TO RECOMMENDED STEEL SUPPORT DRAWING.
- 9. DIMENSIONS LISTED AS FOLLOWS:

**ENGLISH FT-IN** METRIC [mm]

**FACE C** 

**FACE A** 

**SHIPPING** 12300 lbs+ [5580] kg+ WEIGHT

OPERATING WEIGHT

17960 lbs+ [8150] kg+

HEAVIEST SECTION WEIGHT

10660 lbs+ [4840] kg+