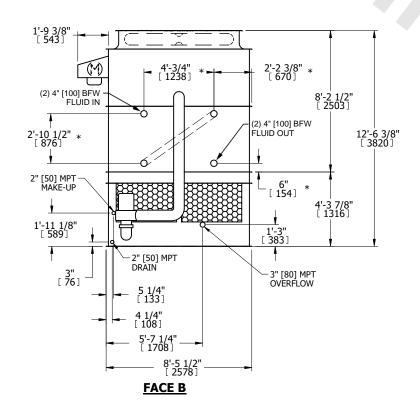

## NOTES:

- 1. (M) FAN MOTOR LOCATION
- 2. HEAVIEST SECTION IS UPPER SECTION
- 3. MPT DENOTES MALE PIPE THREAD FPT DENOTES FEMALE PIPE THREAD BFW DENOTES BEVELED FOR WELDING **GVD DENOTES GROOVED** FLG DENOTES FLANGE PE DENOTES PLAIN END
- 4. + UNIT WEIGHT DOES NOT INCLUDE ACCESSORIES (SEE SEPARATE DRAWINGS FOR ACCESSORIES)
- 5. MAKE-UP WATER PRESSURE 20 psi MIN [137 kPa], 50 psi MAX [344 kPa]
- 6. \* APPROXIMATE DIMENSIONS DO NOT USE FOR PRE-FABRICATION OF CONNECTING
- 7. SERIES FLOW PIPING AND AUX. CROSSOVER **DRAIN BY OTHERS**
- 8. 3/4" [19MM] DIA. MOUNTING HOLES. REFER TO RECOMMENDED STEEL SUPPORT DRAWING.
- 9. DIMENSIONS LISTED AS FOLLOWS:

**ENGLISH FT-IN** METRIC [mm]

**FACE C** 

**FACE A** 

**SHIPPING** 12300 lbs+ [5580] kg+ WEIGHT

OPERATING WEIGHT

17960 lbs+ [8150] kg+

HEAVIEST SECTION WEIGHT

10660 lbs+ [4840] kg+