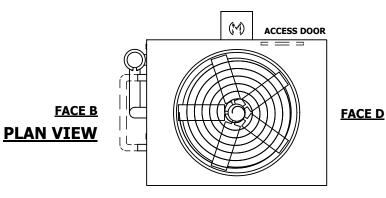

**ENGLISH FT-IN** METRIC [mm]

**FACE C** 

**FACE A** 

**SHIPPING** 12300 lbs+ [5580] kg+ WEIGHT

OPERATING WEIGHT

17960 lbs+ [8150] kg+

HEAVIEST SECTION WEIGHT

10660 lbs+ [4840] kg+