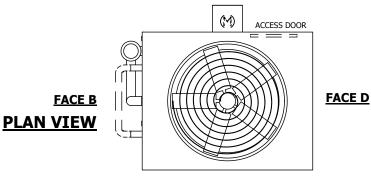

## NOTES:

- 1. (M)- FAN MOTOR LOCATION
- 2. HEAVIEST SECTION IS UPPER SECTION
- 3. MPT DENOTES MALE PIPE THREAD FPT DENOTES FEMALE PIPE THREAD BFW DENOTES BEVELED FOR WELDING **GVD DENOTES GROOVED** FLG DENOTES FLANGE PE DENOTES PLAIN END
- 4. +UNIT WEIGHT DOES NOT INCLUDE ACCESSORIES (SEE ACCESSORY DRAWINGS)
- 5. MAKE-UP WATER PRESSURE 20 psi MIN [137 kPa], 50 psi MAX [344 kPa]
- 6. \*-APPROXIMATE DIMENSIONS DO NOT USE FOR PRE-FABRICATION OF CONNECTING **PIPING**
- 7. SERIES FLOW PIPING AND AUX. CROSSOVER DRAIN BY OTHERS.
- 8. 3/4" [19MM] DIA. MOUNTING HOLES. REFER TO RECOMMENDED STEEL SUPPORT DRAWING.
- 9. DIMENSIONS LISTED AS FOLLOWS: **ENGLISH FT-IN** METRIC [mm]