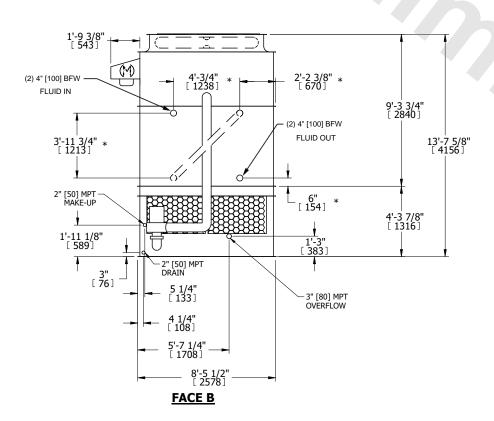

## NOTES:

- 1. (M)- FAN MOTOR LOCATION
- 2. HEAVIEST SECTION IS UPPER SECTION
- 3. MPT DENOTES MALE PIPE THREAD FPT DENOTES FEMALE PIPE THREAD BFW DENOTES BEVELED FOR WELDING **GVD DENOTES GROOVED** FLG DENOTES FLANGE PE DENOTES PLAIN END
- 4. +UNIT WEIGHT DOES NOT INCLUDE ACCESSORIES (SEE ACCESSORY DRAWINGS)
- 5. MAKE-UP WATER PRESSURE 20 psi MIN [137 kPa], 50 psi MAX [344 kPa]
- 6. \*-APPROXIMATE DIMENSIONS DO NOT USE FOR PRE-FABRICATION OF CONNECTING **PIPING**
- 7. SERIES FLOW PIPING AND AUX. CROSSOVER DRAIN BY OTHERS.
- 8. 3/4" [19MM] DIA. MOUNTING HOLES. REFER TO RECOMMENDED STEEL SUPPORT DRAWING.
- 9. DIMENSIONS LISTED AS FOLLOWS: **ENGLISH FT-IN** METRIC [mm]

## **FACE A**

**SHIPPING** 15390 lbs+ [6985] kg+ WEIGHT

OPERATING WEIGHT

22030 lbs+ [9995] kg+

HEAVIEST SECTION WEIGHT

13750 lbs+ [6240] kg+

NO. OF SHIPPING SECTIONS

DRAWN BY: JLG