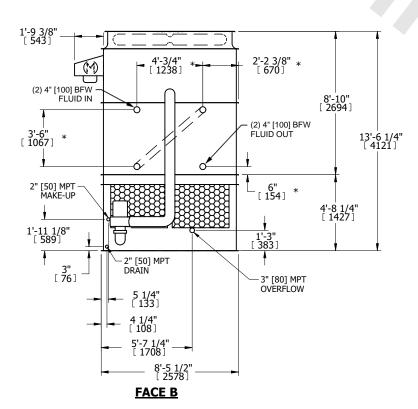

## NOTES:

- 1. (M) FAN MOTOR LOCATION
- 2. HEAVIEST SECTION IS UPPER SECTION
- 3. MPT DENOTES MALE PIPE THREAD FPT DENOTES FEMALE PIPE THREAD BFW DENOTES BEVELED FOR WELDING **GVD DENOTES GROOVED** FLG DENOTES FLANGE PE DENOTES PLAIN END
- 4. + UNIT WEIGHT DOES NOT INCLUDE ACCESSORIES (SEE SEPARATE DRAWINGS FOR ACCESSORIES)
- 5. MAKE-UP WATER PRESSURE 20 psi MIN [137 kPa], 50 psi MAX [344 kPa]
- 6. \* APPROXIMATE DIMENSIONS DO NOT USE FOR PRE-FABRICATION OF CONNECTING
- 7. SERIES FLOW PIPING AND AUX. CROSSOVER DRAIN BY OTHERS
- 8. 3/4" [19MM] DIA. MOUNTING HOLES. REFER TO RECOMMENDED STEEL SUPPORT DRAWING.
- 9. DIMENSIONS LISTED AS FOLLOWS:

## **FACE C**

**FACE A** 

**SHIPPING** 15010 lbs+ [6810] kg+ WEIGHT

OPERATING WEIGHT

22130 lbs+ [10040] kg+

HEAVIEST SECTION WEIGHT

13210 lbs+ [5995] kg+

NO. OF SHIPPING SECTIONS