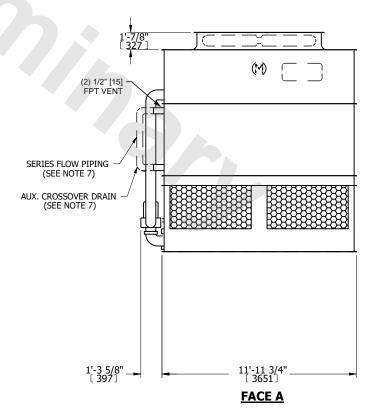

## NOTES:

- 1. (M) FAN MOTOR LOCATION
- 2. HEAVIEST SECTION IS UPPER SECTION
- 3. MPT DENOTES MALE PIPE THREAD FPT DENOTES FEMALE PIPE THREAD BFW DENOTES BEVELED FOR WELDING **GVD DENOTES GROOVED** FLG DENOTES FLANGE PE DENOTES PLAIN END
- 4. + UNIT WEIGHT DOES NOT INCLUDE ACCESSORIES (SEE SEPARATE DRAWINGS FOR ACCESSORIES)
- 5. MAKE-UP WATER PRESSURE 20 psi MIN [137 kPa], 50 psi MAX [344 kPa]
- 6. \* APPROXIMATE DIMENSIONS DO NOT USE FOR PRE-FABRICATION OF CONNECTING
- 7. SERIES FLOW PIPING AND AUX. CROSSOVER DRAIN BY OTHERS
- 8. 3/4" [19MM] DIA. MOUNTING HOLES. REFER TO RECOMMENDED STEEL SUPPORT DRAWING.
- 9. DIMENSIONS LISTED AS FOLLOWS:

## **FACE C**

**FACE A** 

**SHIPPING** 15010 lbs+ [6810] kg+ WEIGHT

OPERATING WEIGHT

22130 lbs+ [10040] kg+

HEAVIEST SECTION WEIGHT

13210 lbs+ [5995] kg+

NO. OF SHIPPING SECTIONS