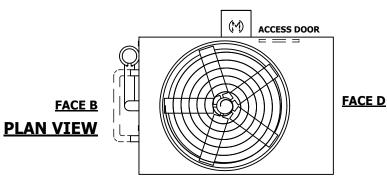

## NOTES:

- 1. (M) FAN MOTOR LOCATION
- 2. HEAVIEST SECTION IS UPPER SECTION
- 3. MPT DENOTES MALE PIPE THREAD FPT DENOTES FEMALE PIPE THREAD BFW DENOTES BEVELED FOR WELDING **GVD DENOTES GROOVED** FLG DENOTES FLANGE PE DENOTES PLAIN END
- 4. + UNIT WEIGHT DOES NOT INCLUDE ACCESSORIES (SEE SEPARATE DRAWINGS FOR ACCESSORIES)
- 5. MAKE-UP WATER PRESSURE 20 psi MIN [137 kPa], 50 psi MAX [344 kPa]
- 6. \* APPROXIMATE DIMENSIONS DO NOT USE FOR PRE-FABRICATION OF CONNECTING
- 7. SERIES FLOW PIPING AND AUX. CROSSOVER DRAIN BY OTHERS
- 8. 3/4" [19MM] DIA. MOUNTING HOLES. REFER TO RECOMMENDED STEEL SUPPORT DRAWING.
- 9. DIMENSIONS LISTED AS FOLLOWS:

## **FACE C**

**FACE A** 

**SHIPPING** 15010 lbs+ [6810] kg+ WEIGHT

OPERATING WEIGHT

22130 lbs+ [10040] kg+

HEAVIEST SECTION WEIGHT

13210 lbs+ [5995] kg+

NO. OF SHIPPING SECTIONS