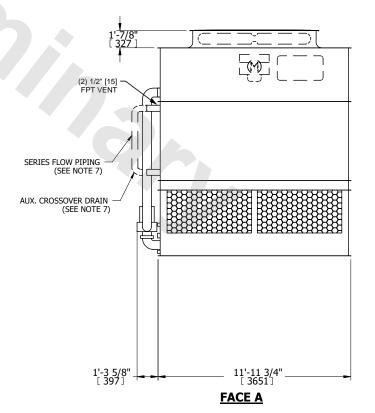

## NOTES:

- 1. (M)- FAN MOTOR LOCATION
- 2. HEAVIEST SECTION IS UPPER SECTION
- 3. MPT DENOTES MALE PIPE THREAD FPT DENOTES FEMALE PIPE THREAD BFW DENOTES BEVELED FOR WELDING **GVD DENOTES GROOVED** FLG DENOTES FLANGE PE DENOTES PLAIN END
- 4. + UNIT WEIGHT DOES NOT INCLUDE ACCESSORIES (SEE ACCESSORY DRAWINGS)
- 5. MAKE-UP WATER PRESSURE 20 psi MIN [137 kPa], 50 psi MAX [344 kPa]
- 6. \*-APPROXIMATE DIMENSIONS DO NOT USE FOR PRE-FABRICATION OF CONNECTING
- 7. SERIES FLOW PIPING AND AUX. CROSSOVER DRAIN BY OTHERS.
- 8. 3/4" [19MM] DIA. MOUNTING HOLES. REFER TO RECOMMENDED STEEL SUPPORT DRAWING.
- 9. DIMENSIONS LISTED AS FOLLOWS: **ENGLISH FT-IN** METRIC [mm]

**FACE A** 

**SHIPPING** 16860 lbs+ [7650] kg+ WEIGHT

OPERATING WEIGHT

24540 lbs+ [11135] kg+

HEAVIEST SECTION WEIGHT

15060 lbs+ [6835] kg+

NO. OF SHIPPING SECTIONS

DRAWN BY: JLG