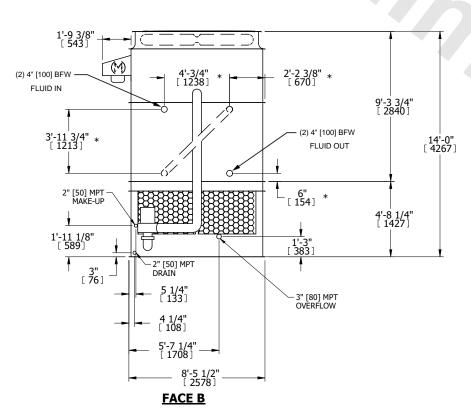

## NOTES:

- 1. (M)- FAN MOTOR LOCATION
- 2. HEAVIEST SECTION IS UPPER SECTION
- 3. MPT DENOTES MALE PIPE THREAD FPT DENOTES FEMALE PIPE THREAD BFW DENOTES BEVELED FOR WELDING **GVD DENOTES GROOVED** FLG DENOTES FLANGE PE DENOTES PLAIN END
- 4. + UNIT WEIGHT DOES NOT INCLUDE ACCESSORIES (SEE ACCESSORY DRAWINGS)
- 5. MAKE-UP WATER PRESSURE 20 psi MIN [137 kPa], 50 psi MAX [344 kPa]
- 6. \*-APPROXIMATE DIMENSIONS DO NOT USE FOR PRE-FABRICATION OF CONNECTING
- 7. SERIES FLOW PIPING AND AUX. CROSSOVER DRAIN BY OTHERS.
- 8. 3/4" [19MM] DIA. MOUNTING HOLES. REFER TO RECOMMENDED STEEL SUPPORT DRAWING.
- 9. DIMENSIONS LISTED AS FOLLOWS: **ENGLISH FT-IN** METRIC [mm]