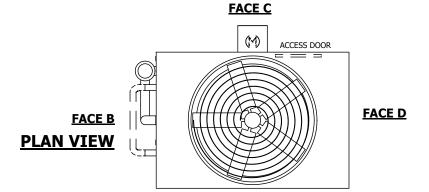

## NOTES:

- 1. (M)- FAN MOTOR LOCATION
- 2. HEAVIEST SECTION IS UPPER SECTION
- 3. MPT DENOTES MALE PIPE THREAD FPT DENOTES FEMALE PIPE THREAD BFW DENOTES BEVELED FOR WELDING **GVD DENOTES GROOVED** FLG DENOTES FLANGE PE DENOTES PLAIN END
- 4. + UNIT WEIGHT DOES NOT INCLUDE ACCESSORIES (SEE ACCESSORY DRAWINGS)
- 5. MAKE-UP WATER PRESSURE 20 psi MIN [137 kPa], 50 psi MAX [344 kPa]
- 6. \*-APPROXIMATE DIMENSIONS DO NOT USE FOR PRE-FABRICATION OF CONNECTING
- 7. SERIES FLOW PIPING AND AUX. CROSSOVER DRAIN BY OTHERS.
- 8. 3/4" [19MM] DIA. MOUNTING HOLES. REFER TO RECOMMENDED STEEL SUPPORT DRAWING.
- 9. DIMENSIONS LISTED AS FOLLOWS: **ENGLISH FT-IN** METRIC [mm]