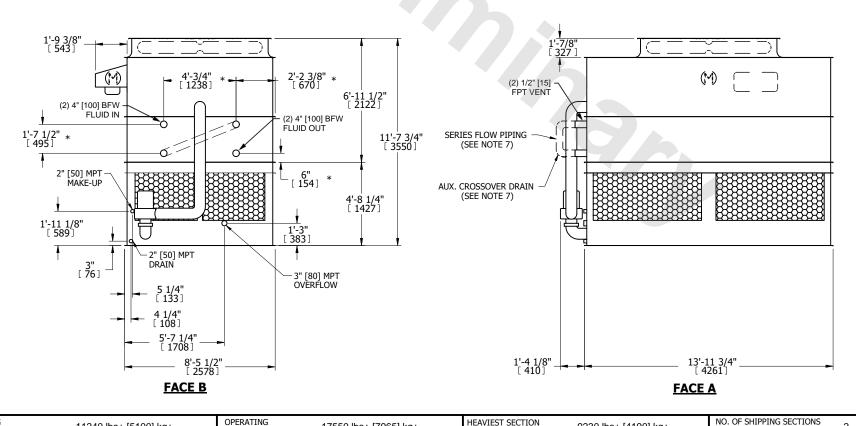

## NOTES:

- 1. (M) FAN MOTOR LOCATION
- 2. HÉAVIEST SECTION IS UPPER SECTION
- 3. MPT DENOTES MALE PIPE THREAD FPT DENOTES FEMALE PIPE THREAD BFW DENOTES BEVELED FOR WELDING **GVD DENOTES GROOVED** FLG DENOTES FLANGE PE DENOTES PLAIN END
- 4. + UNIT WEIGHT DOES NOT INCLUDE ACCESSORIES (SEE SEPARATE DRAWINGS FOR ACCESSORIES)
- 5. MAKE-UP WATER PRESSURE 20 psi MIN [137 kPa], 50 psi MAX [344 kPa]
- 6. \* APPROXIMATE DIMENSIONS DO NOT USE FOR PRE-FABRICATION OF CONNECTING
- 7. SERIES FLOW PIPING AND AUX. CROSSOVER **DRAIN BY OTHERS**
- 8. 3/4" [19MM] DIA. MOUNTING HOLES. REFER TO RECOMMENDED STEEL SUPPORT DRAWING.
- 9. DIMENSIONS LISTED AS FOLLOWS:

**ENGLISH FT-IN** METRIC [mm]

**SHIPPING** 

WEIGHT

**FACE C ACCESS DOOR FACE D** 

17550 lbs+ [7965] kg+

OPERATING

WEIGHT

11240 lbs+ [5100] kg+