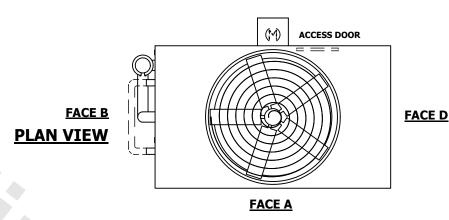

## NOTES:

- 1. (M) FAN MOTOR LOCATION
- 2. HEAVIEST SECTION IS UPPER SECTION
- 3. MPT DENOTES MALE PIPE THREAD FPT DENOTES FEMALE PIPE THREAD BFW DENOTES BEVELED FOR WELDING **GVD DENOTES GROOVED** FLG DENOTES FLANGE PE DENOTES PLAIN END
- 4. + UNIT WEIGHT DOES NOT INCLUDE ACCESSORIES (SEE SEPARATE DRAWINGS FOR ACCESSORIES)
- 5. MAKE-UP WATER PRESSURE 20 psi MIN [137 kPa], 50 psi MAX [344 kPa]
- 6. \* APPROXIMATE DIMENSIONS DO NOT USE FOR PRE-FABRICATION OF CONNECTING
- 7. SERIES FLOW PIPING AND AUX. CROSSOVER **DRAIN BY OTHERS**
- 8. 3/4" [19MM] DIA. MOUNTING HOLES. REFER TO RECOMMENDED STEEL SUPPORT DRAWING.
- 9. DIMENSIONS LISTED AS FOLLOWS:

## **FACE C**

DRAWN BY: JLG NO. OF SHIPPING SECTIONS