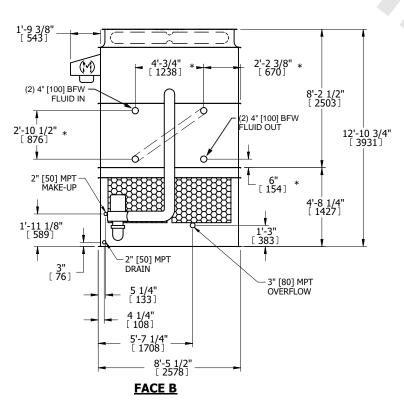

## NOTES:

- 1. (M) FAN MOTOR LOCATION
- 2. HEAVIEST SECTION IS UPPER SECTION
- 3. MPT DENOTES MALE PIPE THREAD FPT DENOTES FEMALE PIPE THREAD BFW DENOTES BEVELED FOR WELDING **GVD DENOTES GROOVED** FLG DENOTES FLANGE PE DENOTES PLAIN END
- 4. + UNIT WEIGHT DOES NOT INCLUDE ACCESSORIES (SEE SEPARATE DRAWINGS FOR ACCESSORIES)
- 5. MAKE-UP WATER PRESSURE 20 psi MIN [137 kPa], 50 psi MAX [344 kPa]
- 6. \* APPROXIMATE DIMENSIONS DO NOT USE FOR PRE-FABRICATION OF CONNECTING
- 7. SERIES FLOW PIPING AND AUX. CROSSOVER **DRAIN BY OTHERS**
- 8. 3/4" [19MM] DIA. MOUNTING HOLES. REFER TO RECOMMENDED STEEL SUPPORT DRAWING.
- 9. DIMENSIONS LISTED AS FOLLOWS:

**ENGLISH FT-IN** METRIC [mm]