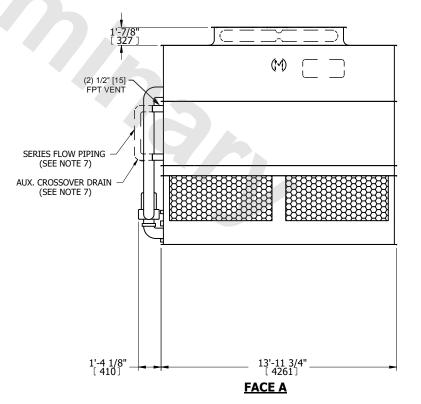

## NOTES:

- 1. (M) FAN MOTOR LOCATION
- 2. HEAVIEST SECTION IS UPPER SECTION
- 3. MPT DENOTES MALE PIPE THREAD FPT DENOTES FEMALE PIPE THREAD BFW DENOTES BEVELED FOR WELDING **GVD DENOTES GROOVED** FLG DENOTES FLANGE PE DENOTES PLAIN END
- 4. + UNIT WEIGHT DOES NOT INCLUDE ACCESSORIES (SEE SEPARATE DRAWINGS FOR ACCESSORIES)
- 5. MAKE-UP WATER PRESSURE 20 psi MIN [137 kPa], 50 psi MAX [344 kPa]
- 6. \* APPROXIMATE DIMENSIONS DO NOT USE FOR PRE-FABRICATION OF CONNECTING
- 7. SERIES FLOW PIPING AND AUX. CROSSOVER **DRAIN BY OTHERS**
- 8. 3/4" [19MM] DIA. MOUNTING HOLES. REFER TO RECOMMENDED STEEL SUPPORT DRAWING.
- 9. DIMENSIONS LISTED AS FOLLOWS:

**ENGLISH FT-IN** METRIC [mm]