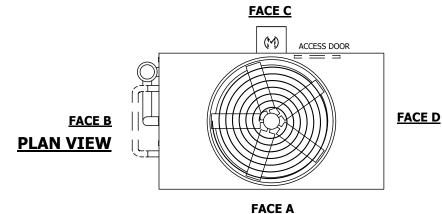

## NOTES:

- 1. (M)- FAN MOTOR LOCATION
- 2. HEAVIEST SECTION IS UPPER SECTION
- 3. MPT DENOTES MALE PIPE THREAD FPT DENOTES FEMALE PIPE THREAD BFW DENOTES BEVELED FOR WELDING **GVD DENOTES GROOVED** FLG DENOTES FLANGE PE DENOTES PLAIN END
- 4. +UNIT WEIGHT DOES NOT INCLUDE ACCESSORIES (SEE ACCESSORY DRAWINGS)
- 5. MAKE-UP WATER PRESSURE 20 psi MIN [137 kPa], 50 psi MAX [344 kPa]
- 6. \*-APPROXIMATE DIMENSIONS DO NOT USE FOR PRE-FABRICATION OF CONNECTING
- 7. SERIES FLOW PIPING AND AUX. CROSSOVER DRAIN BY OTHERS.
- 8. 3/4" [19MM] DIA. MOUNTING HOLES. REFER TO RECOMMENDED STEEL SUPPORT DRAWING.
- 9. DIMENSIONS LISTED AS FOLLOWS: **ENGLISH FT-IN** METRIC [mm]