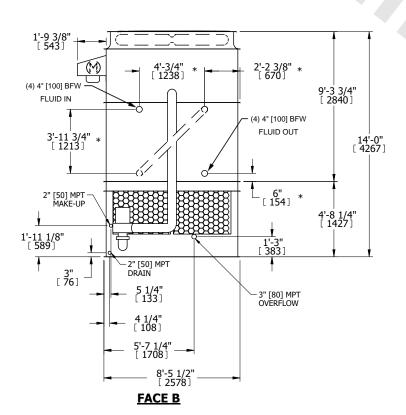

## NOTES:

- 1. (M)- FAN MOTOR LOCATION
- 2. HEAVIEST SECTION IS UPPER SECTION
- 3. MPT DENOTES MALE PIPE THREAD FPT DENOTES FEMALE PIPE THREAD BFW DENOTES BEVELED FOR WELDING **GVD DENOTES GROOVED** FLG DENOTES FLANGE PE DENOTES PLAIN END
- 4. +UNIT WEIGHT DOES NOT INCLUDE ACCESSORIES (SEE ACCESSORY DRAWINGS)
- 5. MAKE-UP WATER PRESSURE 20 psi MIN [137 kPa], 50 psi MAX [344 kPa]
- 6. \*-APPROXIMATE DIMENSIONS DO NOT USE FOR PRE-FABRICATION OF CONNECTING
- 7. SERIES FLOW PIPING AND AUX. CROSSOVER DRAIN BY OTHERS.
- 8. 3/4" [19MM] DIA. MOUNTING HOLES. REFER TO RECOMMENDED STEEL SUPPORT DRAWING.
- 9. DIMENSIONS LISTED AS FOLLOWS: **ENGLISH FT-IN** METRIC [mm]