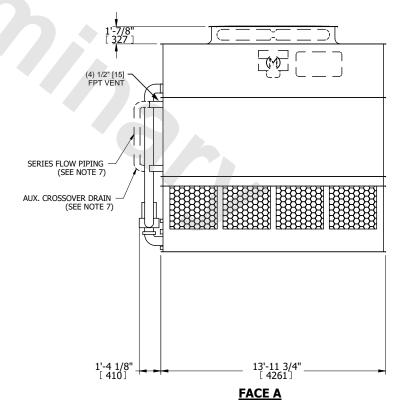

## NOTES:

- 1. (M)- FAN MOTOR LOCATION
- 2. HEAVIEST SECTION IS UPPER SECTION
- 3. MPT DENOTES MALE PIPE THREAD FPT DENOTES FEMALE PIPE THREAD BFW DENOTES BEVELED FOR WELDING **GVD DENOTES GROOVED** FLG DENOTES FLANGE PE DENOTES PLAIN END
- 4. +UNIT WEIGHT DOES NOT INCLUDE ACCESSORIES (SEE ACCESSORY DRAWINGS)
- 5. MAKE-UP WATER PRESSURE 20 psi MIN [137 kPa], 50 psi MAX [344 kPa]
- 6. \*-APPROXIMATE DIMENSIONS DO NOT USE FOR PRE-FABRICATION OF CONNECTING
- 7. SERIES FLOW PIPING AND AUX. CROSSOVER DRAIN BY OTHERS.
- 8. 3/4" [19MM] DIA. MOUNTING HOLES. REFER TO RECOMMENDED STEEL SUPPORT DRAWING.
- 9. DIMENSIONS LISTED AS FOLLOWS: **ENGLISH FT-IN** METRIC [mm]